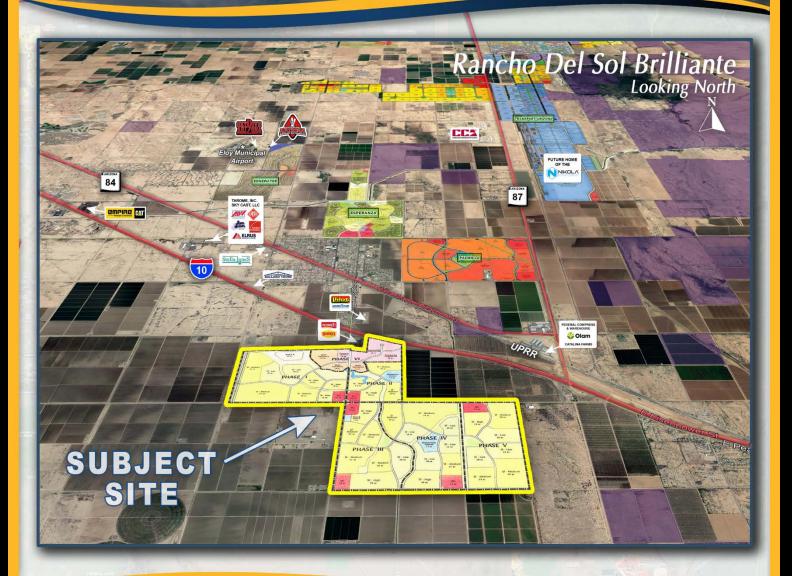

#### LOCATION:

Located at the intersection of Phillips Road and Sunshine Boulevard, City of Eloy, Pinal County, Arizona.

#### SIZE:

± 1,600.43 Acres