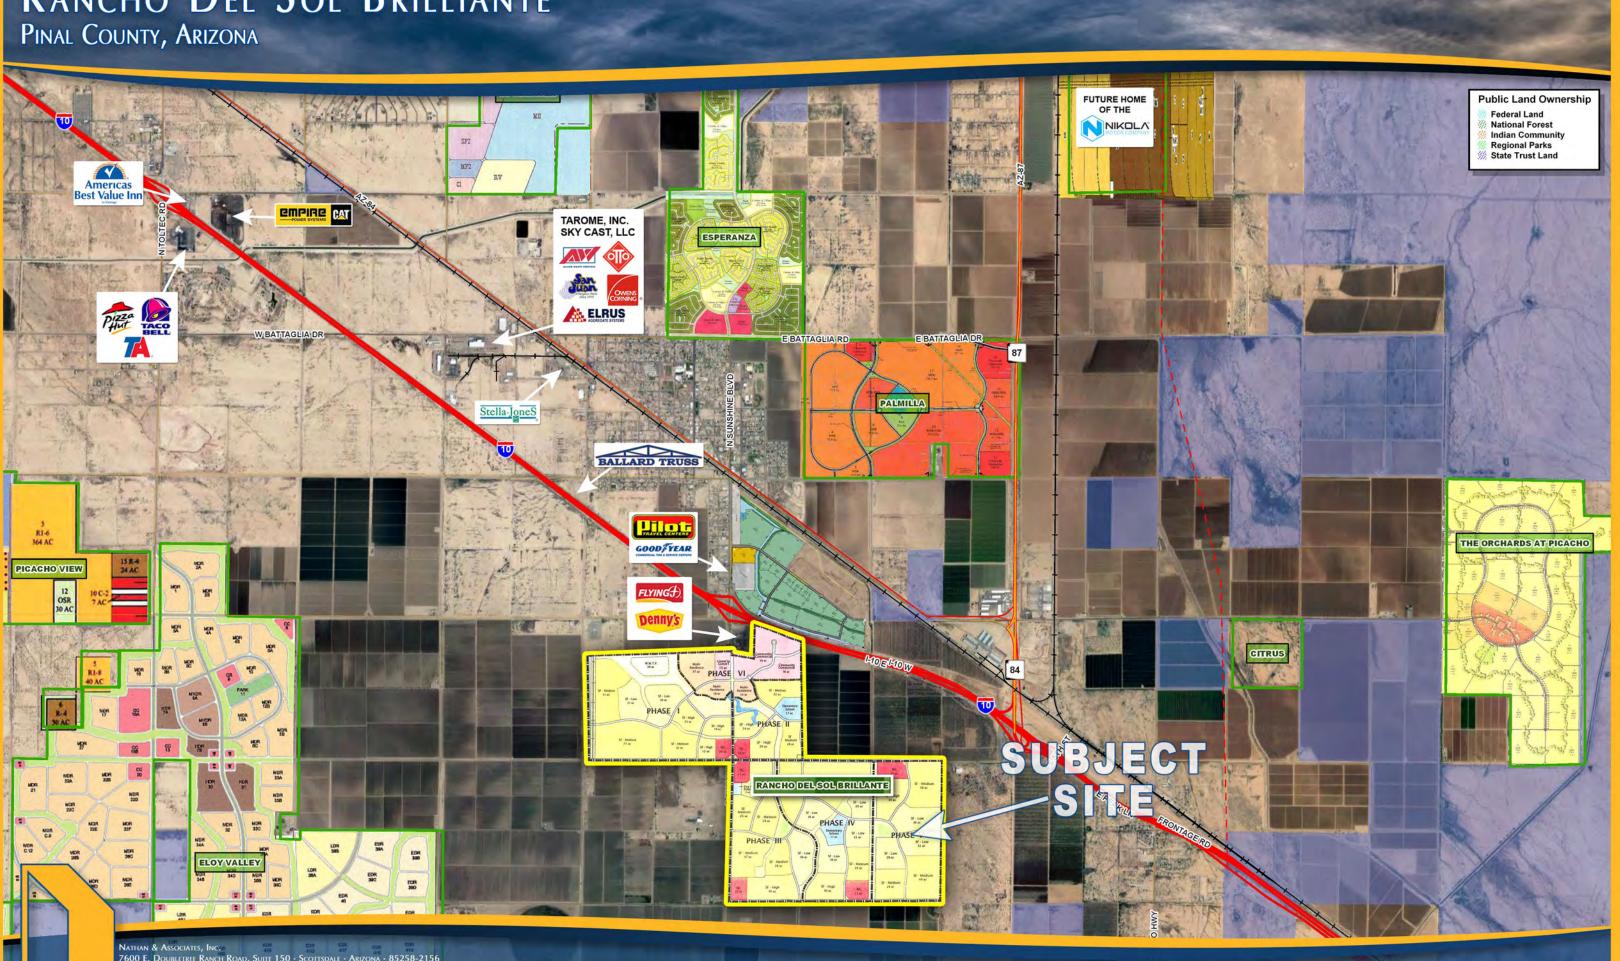

#### LOCATION:

Located at the intersection of Phillips Road and Sunshine Boulevard, City of Eloy, Pinal County, Arizona.

#### SIZE:

± 1,600.43 Acres