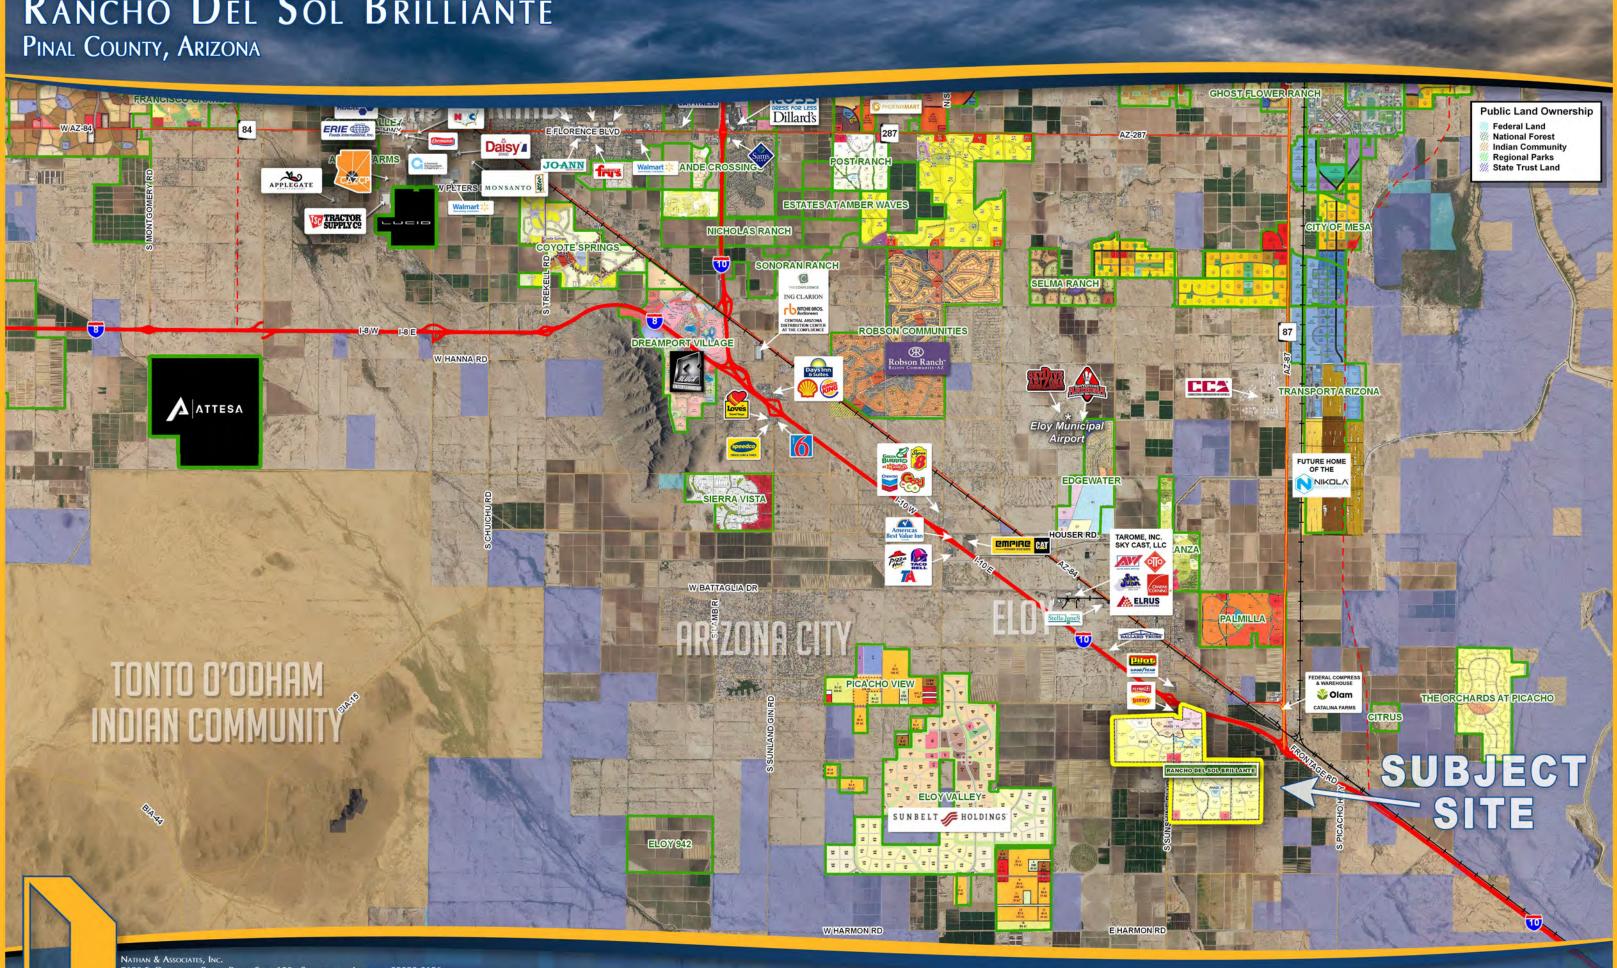

#### LOCATION:

Located at the intersection of Phillips Road and Sunshine Boulevard, City of Eloy, Pinal County, Arizona.

#### SIZE:

± 1,600.43 Acres