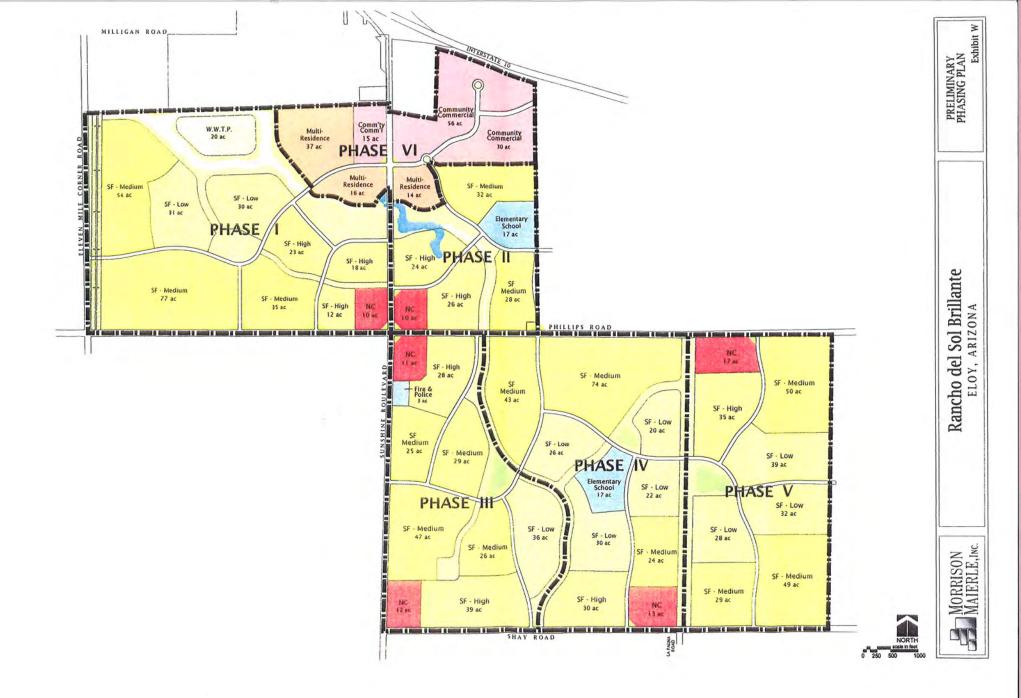

#### SIZE:

± 1,600.43 Acres

#### PROPOSED UTILITIES:

Sewer: City of Eloy

Water: Arizona Water Company

**PROPERTY STATUS:** Currently Farmed

FUTURE USE: Master Planned Community

All information contained herein is from sources deemed reliable, but not guaranteed. All figures and meas