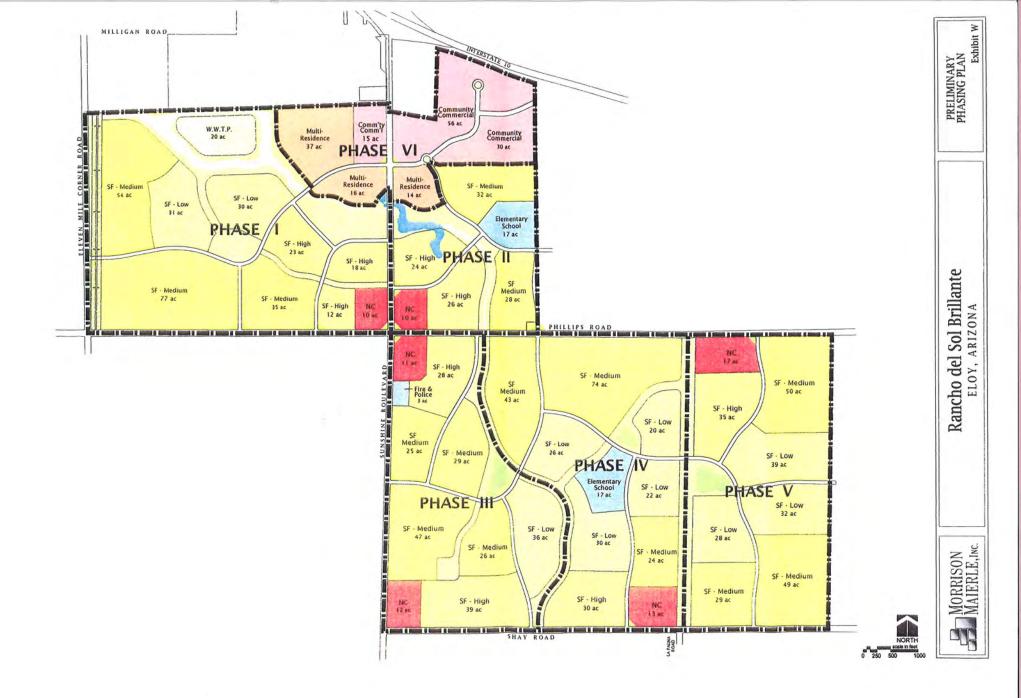

### RANCHO DEL SOL BRILLANTE

PINAL COUNTY, ARIZONA

LOCATION:

Located at the intersection of Phillips Road and Sunshine Boulevard, City of Eloy, Pinal County, Arizona.

**SIZE:** ± 1,600.43 Acres

#### PROPOSED UTILITIES:

Sewer: City of Eloy

Water: Arizona Water Company

**PROPERTY STATUS:** Currently Farmed

FUTURE USE: Master Planned Community