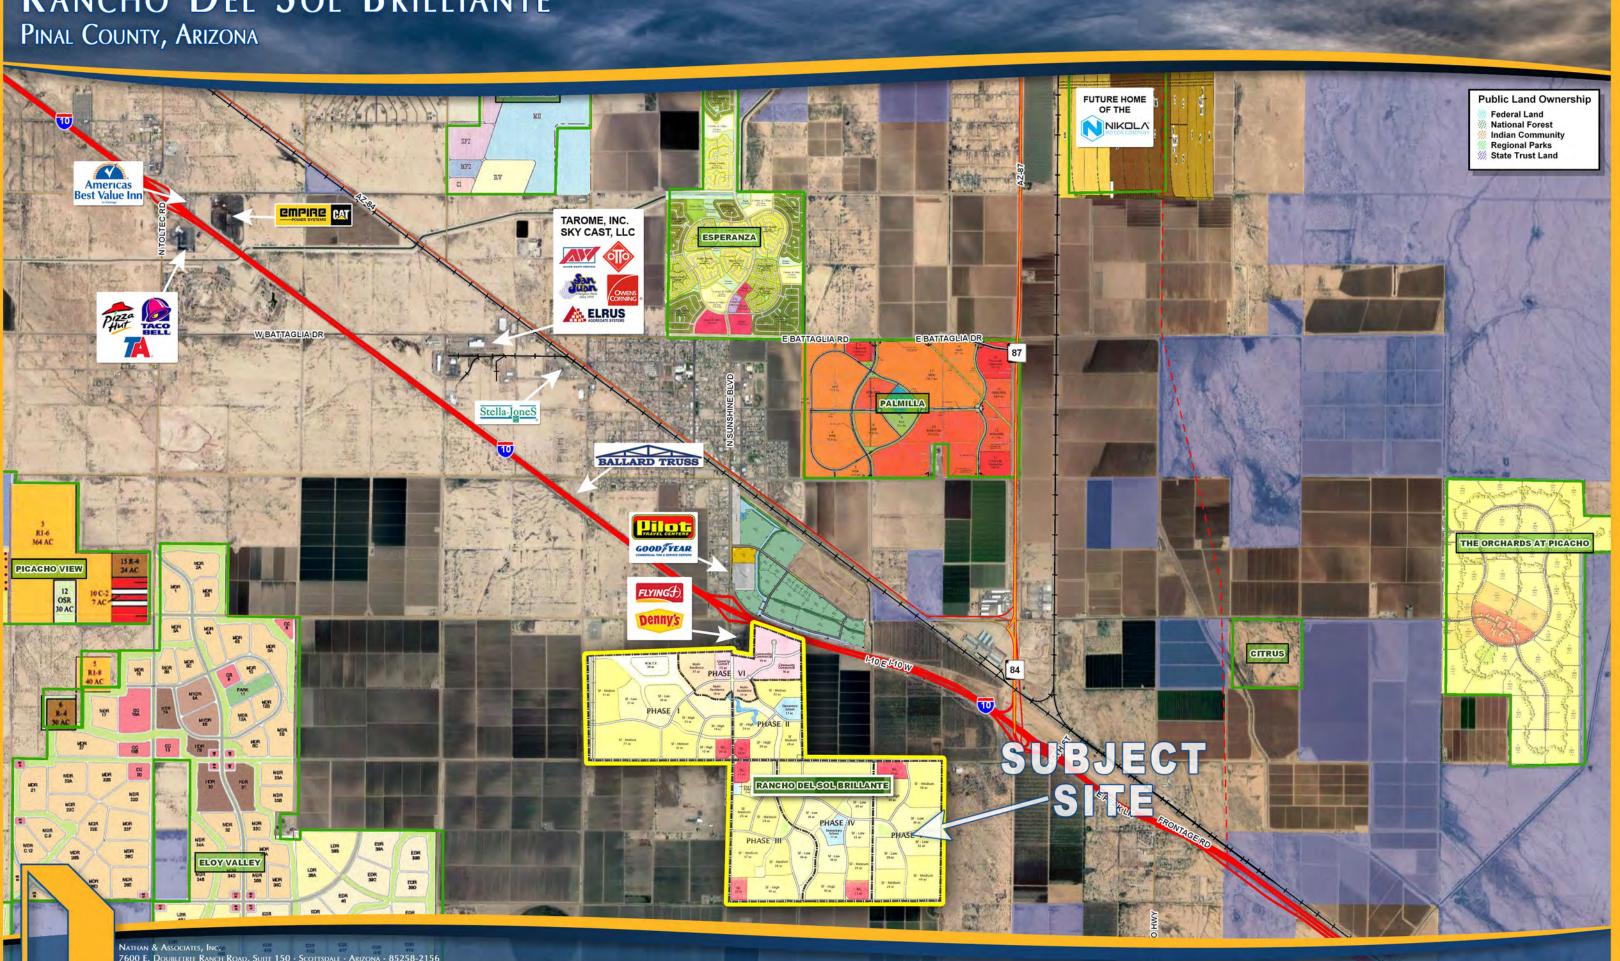

### RANCHO DEL SOL BRILLANTE

PINAL COUNTY, ARIZONA

LOCATION:

Located at the intersection of Phillips Road and Sunshine Boulevard, City of Eloy, Pinal County, Arizona.

**SIZE:** ± 1,600.43 Acres

#### PROPOSED UTILITIES:

Sewer: City of Eloy

Water: Arizona Water Company

**PROPERTY STATUS:** Currently Farmed

FUTURE USE: Master Planned Community