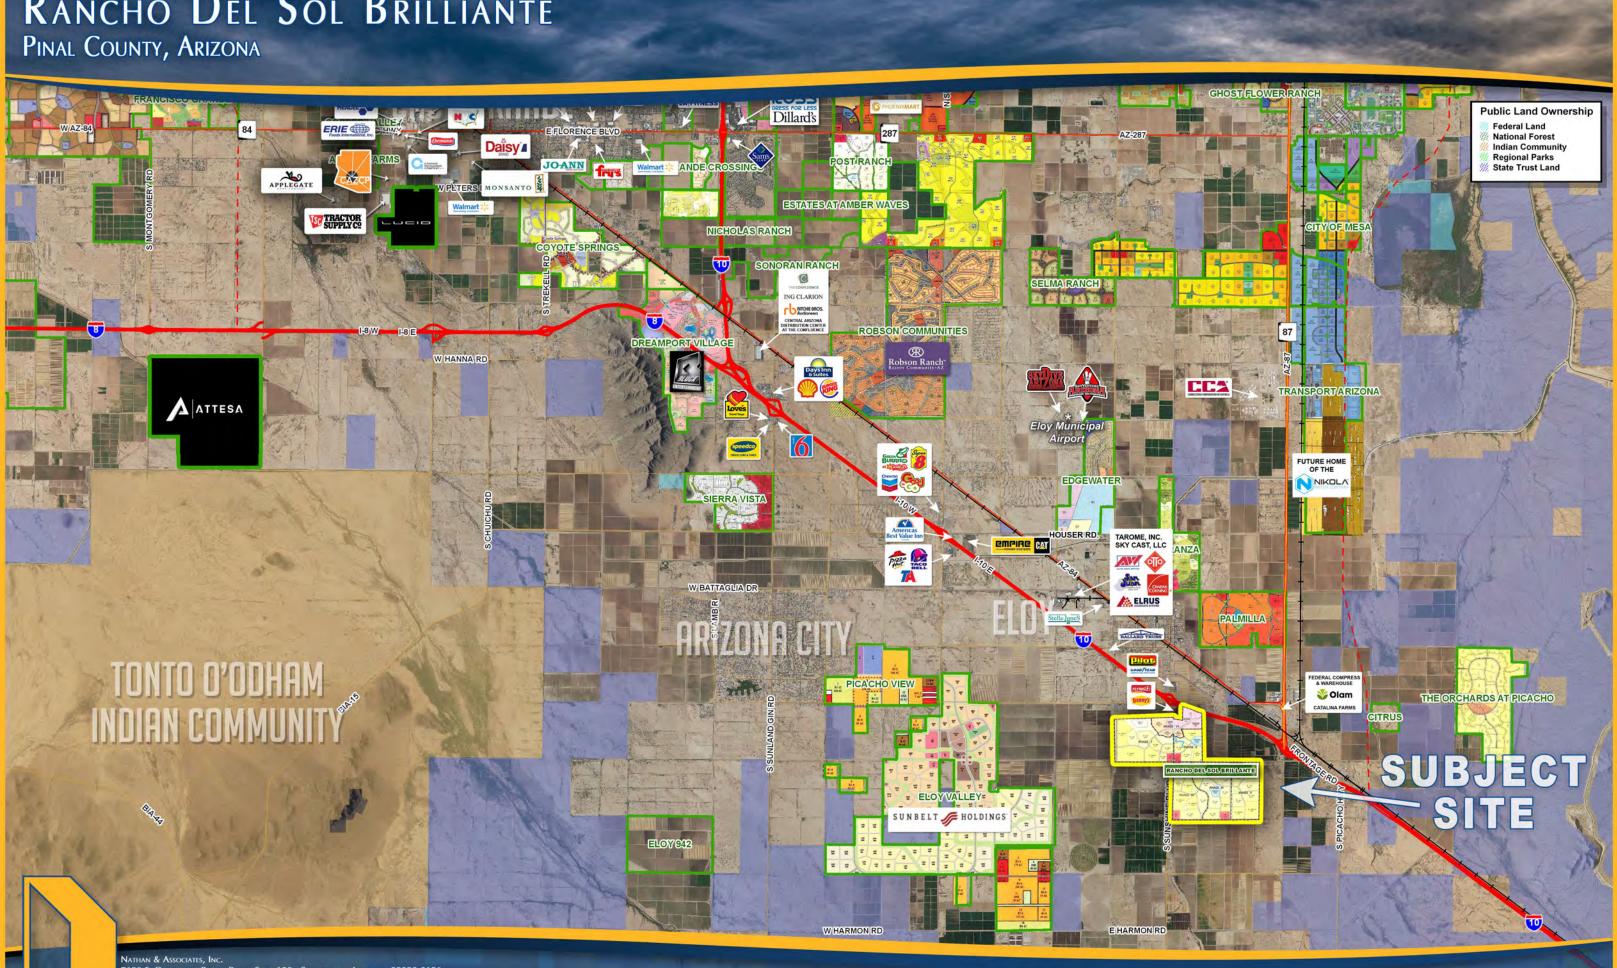

### RANCHO DEL SOL BRILLANTE

PINAL COUNTY, ARIZONA

LOCATION:

Located at the intersection of Phillips Road and Sunshine Boulevard, City of Eloy, Pinal County, Arizona.

**SIZE:** ± 1,600.43 Acres

#### PROPOSED UTILITIES:

Sewer: City of Eloy

Water: Arizona Water Company

**PROPERTY STATUS:** Currently Farmed

FUTURE USE: Master Planned Community