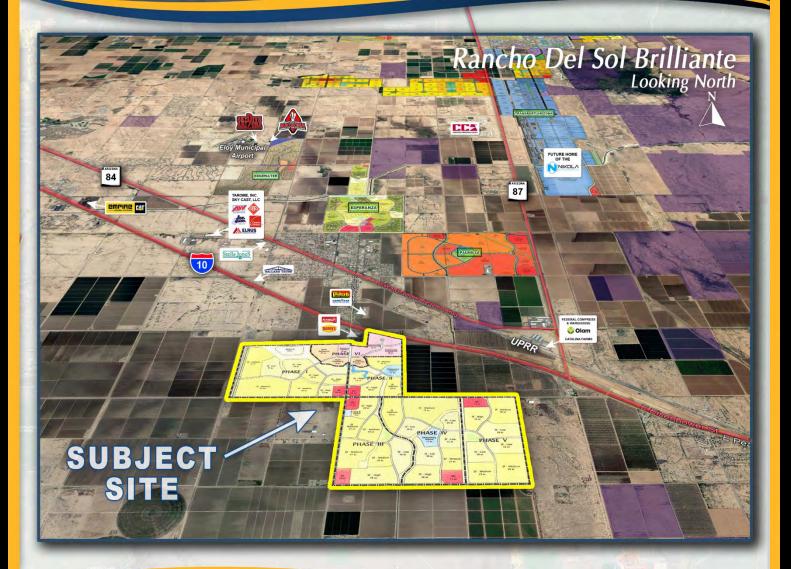

### RANCHO DEL SOL BRILLANTE

PINAL COUNTY, ARIZONA

LOCATION:

Located at the intersection of Phillips Road and Sunshine Boulevard, City of Eloy, Pinal County, Arizona.

**SIZE:** ± 1,600.43 Acres

### RANCHO DEL SOL BRILLIANTE PHILLIPS ROAD AND SUNSHINE BLVD CITY OF ELOY | PINAL COUNTY, ARIZONA