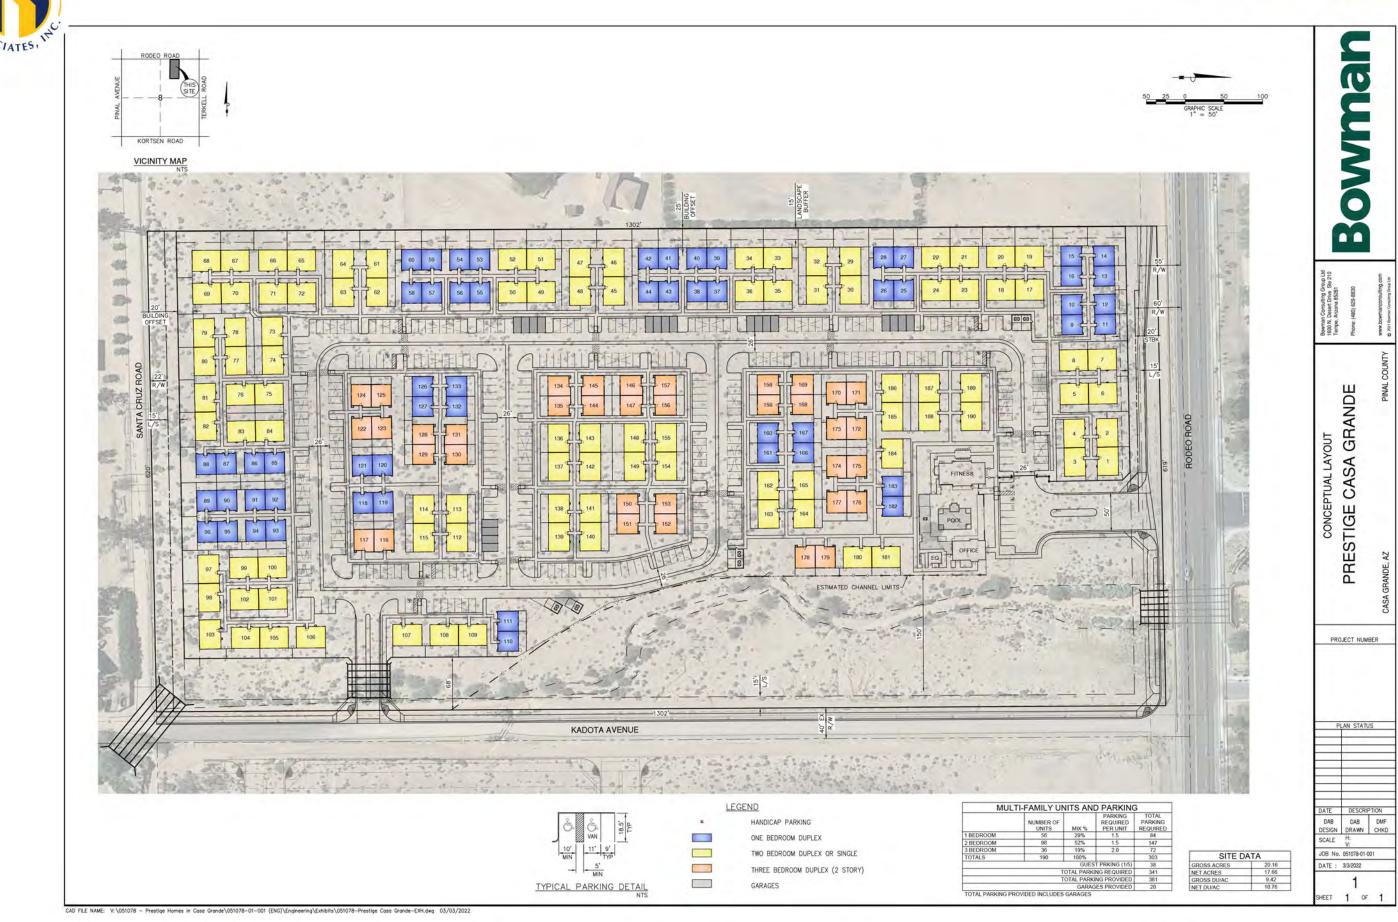

7600 East Doubletree Ranch Road, Suite 150 Scottsdale, AZ 85258

PRESTIGE CASA GRANDE / SITE PLAN

PHONE 480.367.0700 / FAX 480.367.8341 www.NathanLandAZ.com

7600 East Doubletree Ranch Road, Suite 150 Scottsdale, AZ 85258

## SIZE

±18.51 Acres

## ZONING

UR