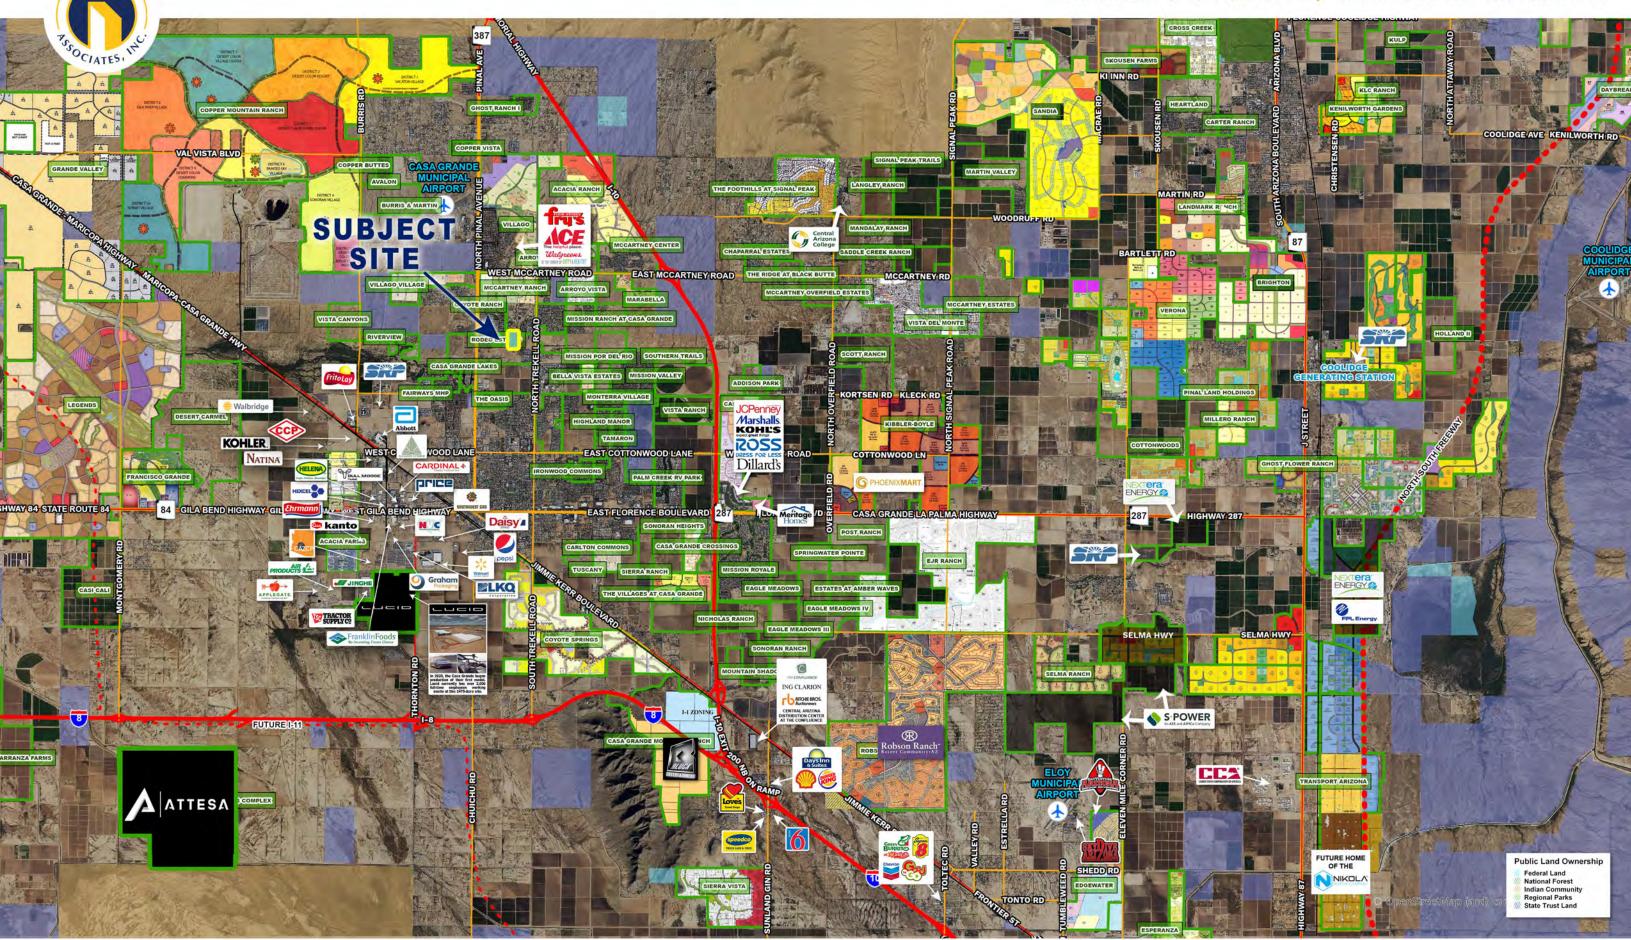

## **PRESTIGE CASA GRANDE /** PINAL COUNTY SUBMARKET

PHONE 480.367.0700 / FAX 480.367.8341 www.NathanLandAZ.com

NATHAN &

7600 East Doubletree Ranch Road, Suite 150 Scottsdale, AZ 85258

## LOCATION

Located at the southwest corner of Rodeo Road and Kadota Avenue, City of Casa Grande, Pinal County, Arizona.

## COMMENTS

Site has frontage along Rodeo Road, south of McCartney Ranch subdivision. <u>Please click</u> to view Project Narrative.