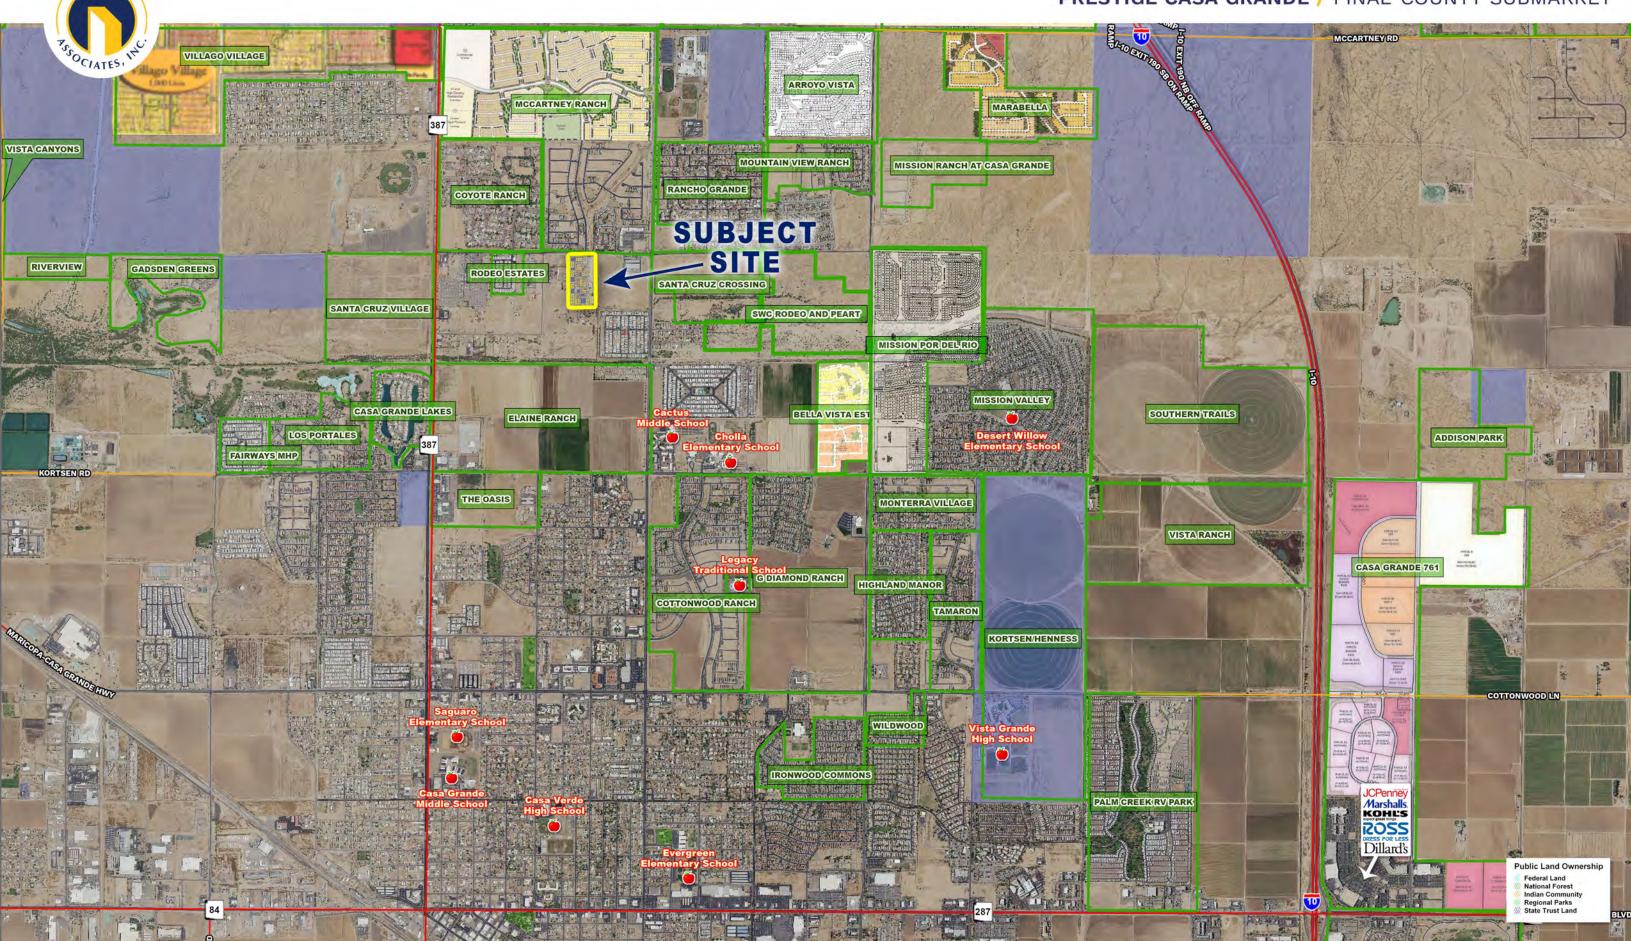

## **PRESTIGE CASA GRANDE /** PINAL COUNTY SUBMARKET

PHONE 480.367.0700 / FAX 480.367.8341 www.NathanLandAZ.com

ATHAN

7600 East Doubletree Ranch Road, Suite 150 Scottsdale, AZ 85258

PHONE 480.367.0700 / FAX 480.367.8341 www.NathanLandAZ.com

## LOCATION

Located at the southwest corner of Rodeo Road and Kadota Avenue, City of Casa Grande, Pinal County, Arizona.

## COMMENTS

Site has frontage along Rodeo Road, south of McCartney Ranch subdivision. <u>Please click</u> to view Project Narrative.

## SCHOOLS

Casa Grande Elementary School District and the Casa Grande Union High School District.