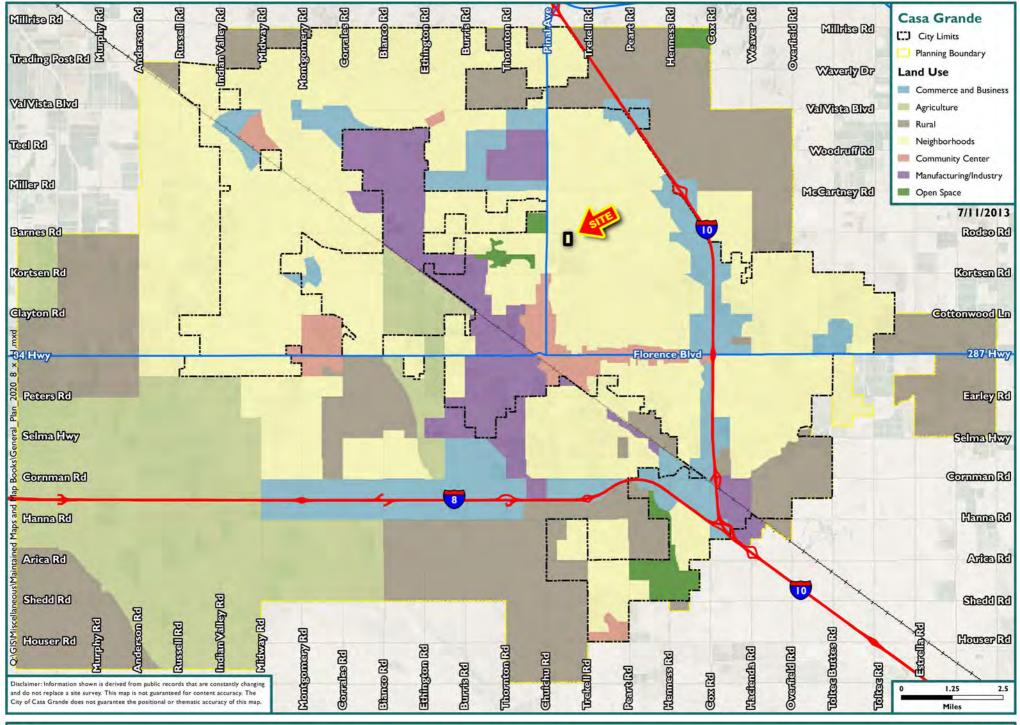

## 2020 CITY OF CASA GRANDE GENERAL PLAN

Neighborhoods

## LAND USE

81% of the more than 71,000 acres of land within the City's incorporated limits is **undeveloped or in agricultural use**. **Residential development and government uses** comprise the next two largest categories of land use totaling 12%. *Source: casagrandeaz.gov* 

## 2020 Ceneral Plan