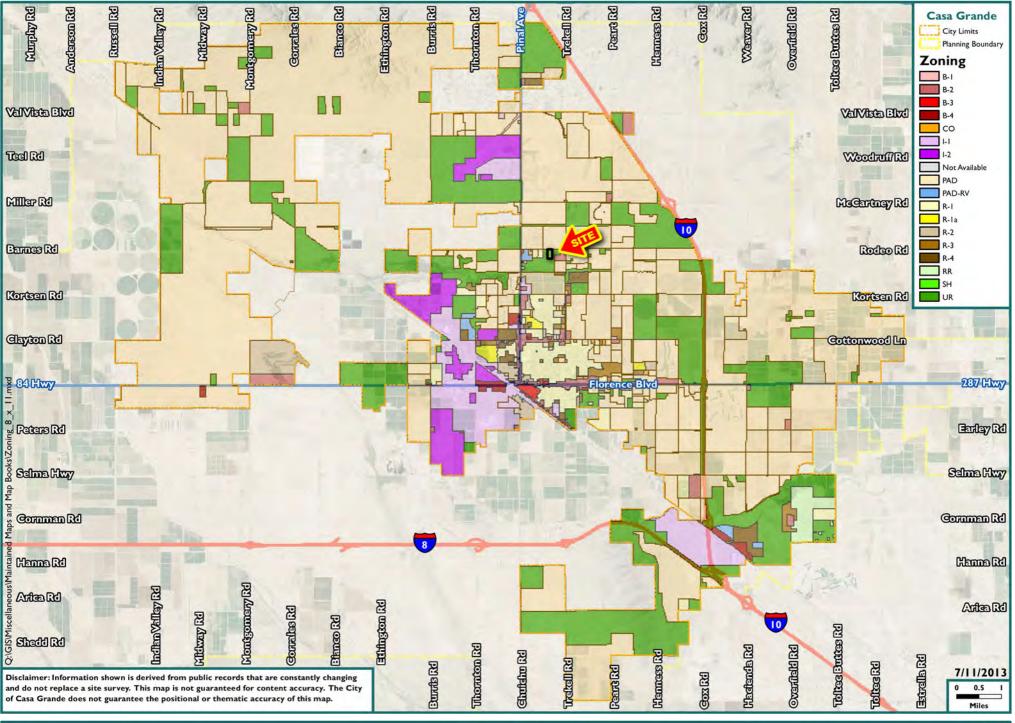

## ZONING

UR

## LOCATION

Located at the southwest corner of Rodeo Road and Kadota Avenue, City of Casa Grande, Pinal County, Arizona.

## COMMENTS

Site has frontage along Rodeo Road, south of McCartney Ranch subdivision. <u>Please click</u> to view Project Narrative.