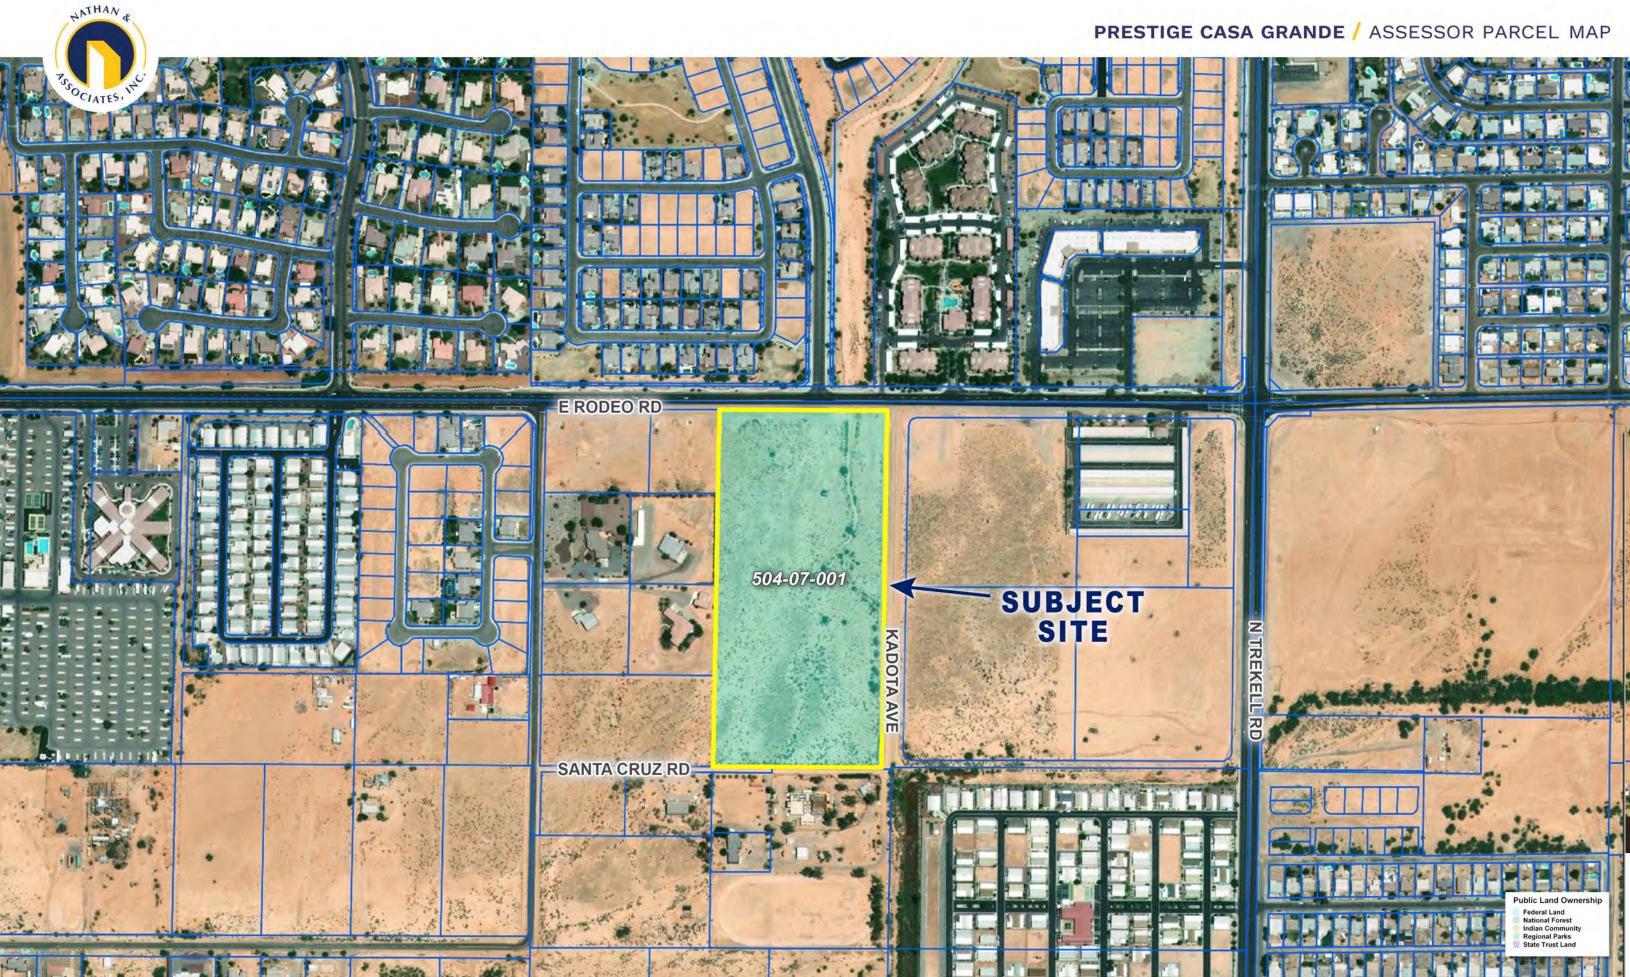

## ASSESSOR PARCEL NUMBER

504-07-001

## LOCATION

Located at the southwest corner of Rodeo Road and Kadota Avenue, City of Casa Grande, Pinal County, Arizona.

## SIZE

±18.51 Acres