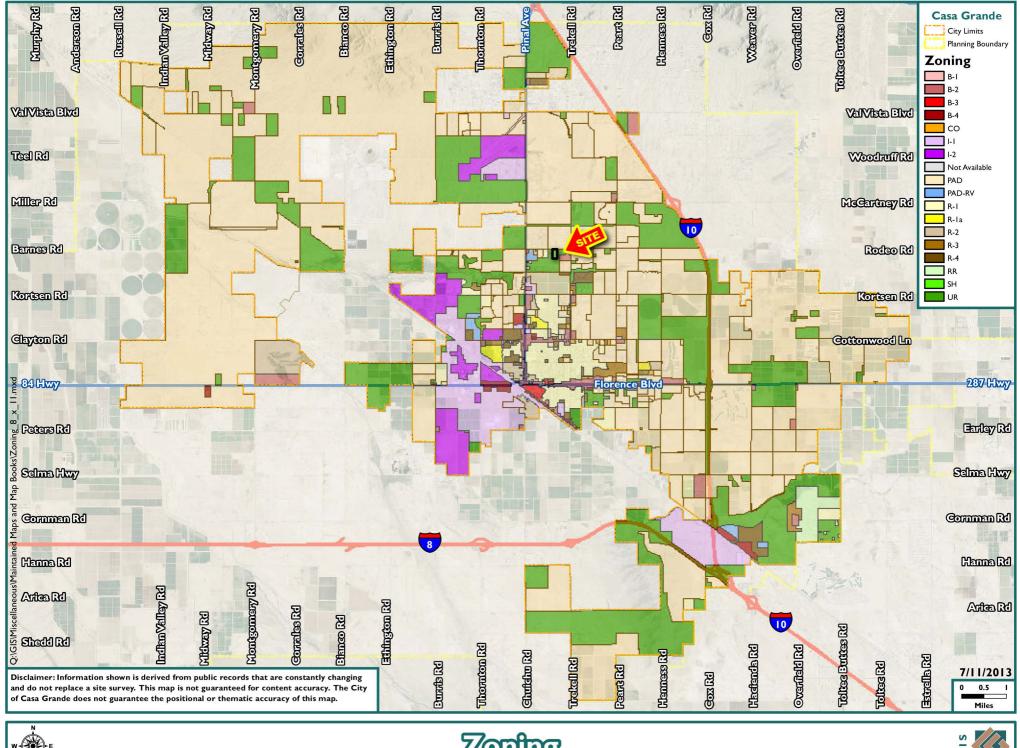

#### ZONING:

UR

#### COMMENTS:

Frontage along Rodeo Road, south of McCartney Ranch subdivision.