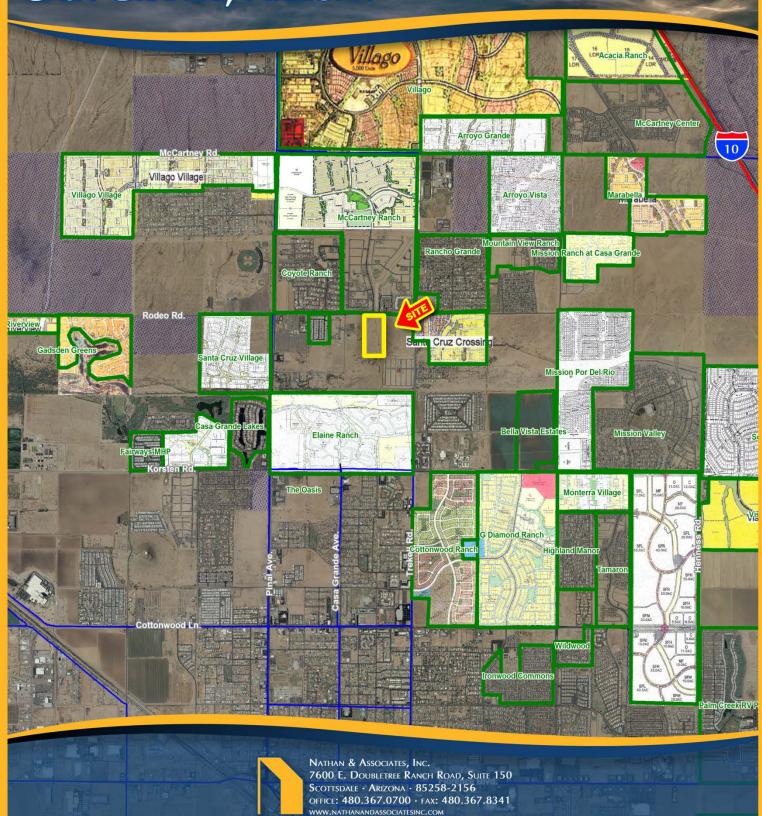

#### LOCATION:

Located at the southwest corner of Rodeo Road and Kadota Avenue, City of Casa Grande, Pinal County, Arizona.

#### COMMENTS:

Frontage along Rodeo Road, south of McCartney Ranch subdivision.