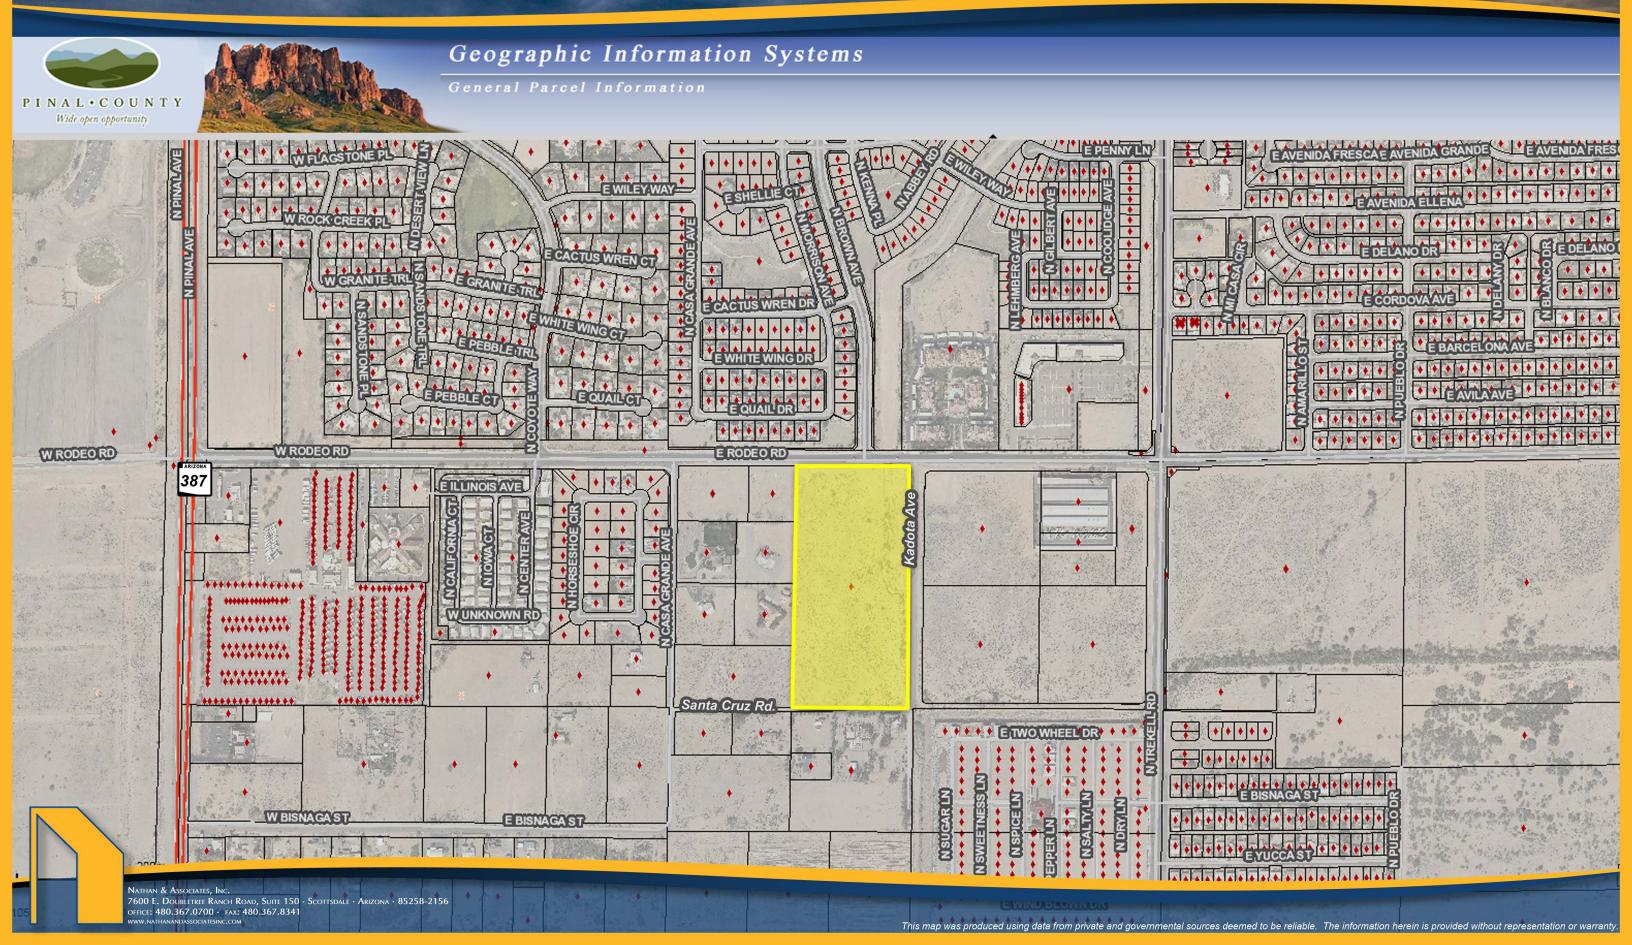

#### LOCATION:

Located at the southwest corner of Rodeo Road and Kadota Avenue, City of Casa Grande, Pinal County, Arizona.

#### SIZE:

± 18.51 Acres

#### ASSESSOR PARCEL NUMBERS:

504-07-001

#### COMMENTS:

Frontage along Rodeo Road, south of McCartney Ranch subdivision.