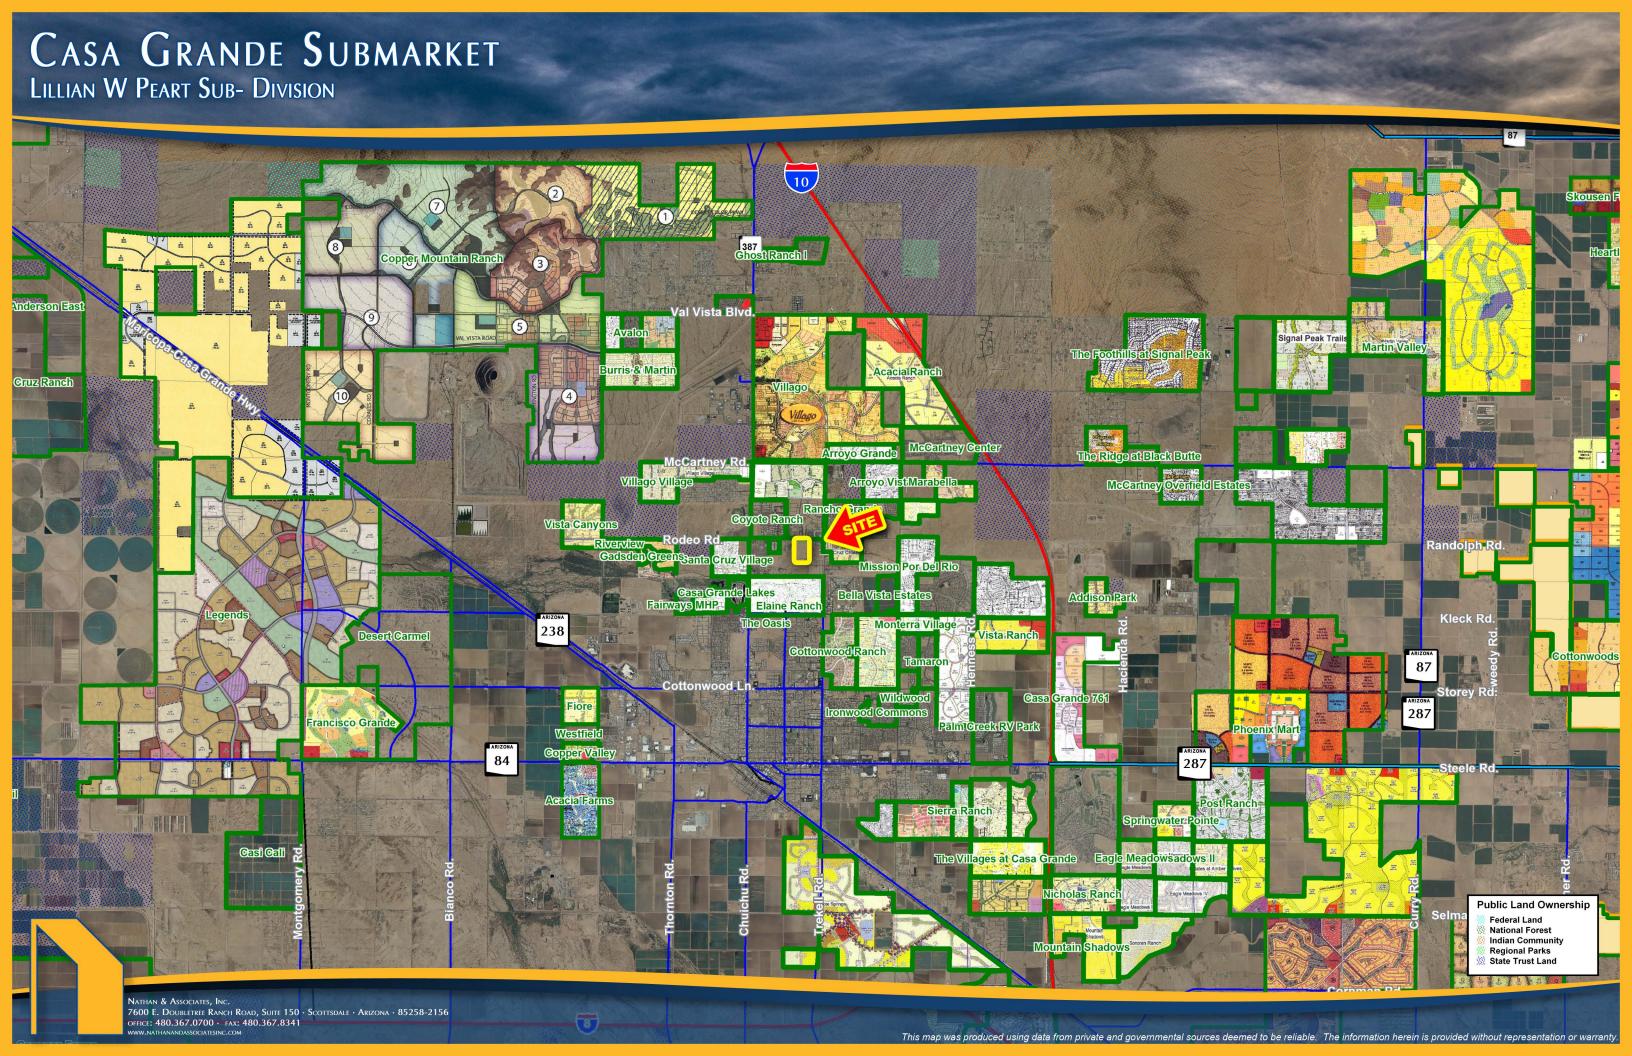

### LILLIAN W PEART SUB- DIVISION CASA GRANDE, ARIZONA McCartney Center Villago Village Arroyo Vista Rancho Grande Mission Ranch at Casa Grande Vista Canyons Rodeo Rd. Riverview, Cruz Crossing Mission Por Del Rio Bella Vista Estates **Mission Valley** The Oasis Monterra Village Vista Ranch Diamond Ranch **Public Land Ownership** Westfield Federal Land **National Forest Indian Community** Regional Parks Nathan & Associates, Inc. 7600 E. DOUBLETREE RANCH ROAD, SUITE 150 · SCOTTSDALE · ARIZONA · 85258-2156 OFFICE: 480.367.0700 · FAX: 480.367.8341 This map was produced using data from private and governmental sources deemed to be reliable. The information herein is provided without representation or warrant