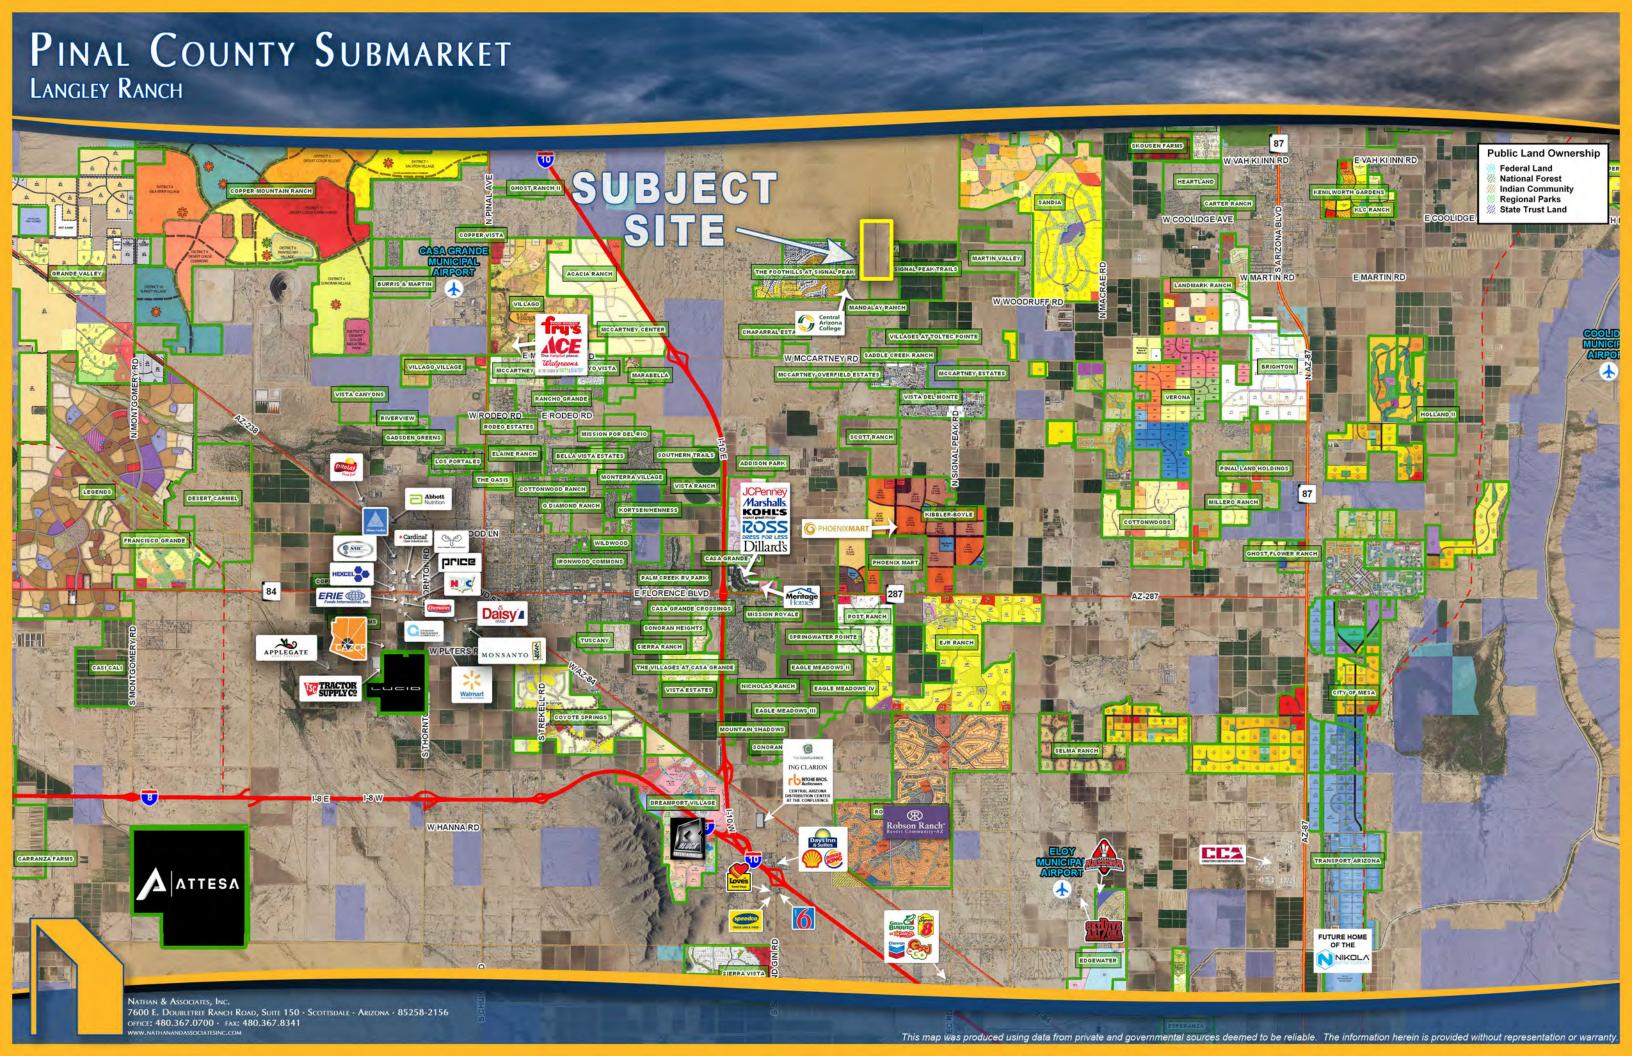

#### LOCATION:

Northwest Corner of Toltec Buttes Road & Woodruff Road in Coolidge, Pinal County, Arizona.