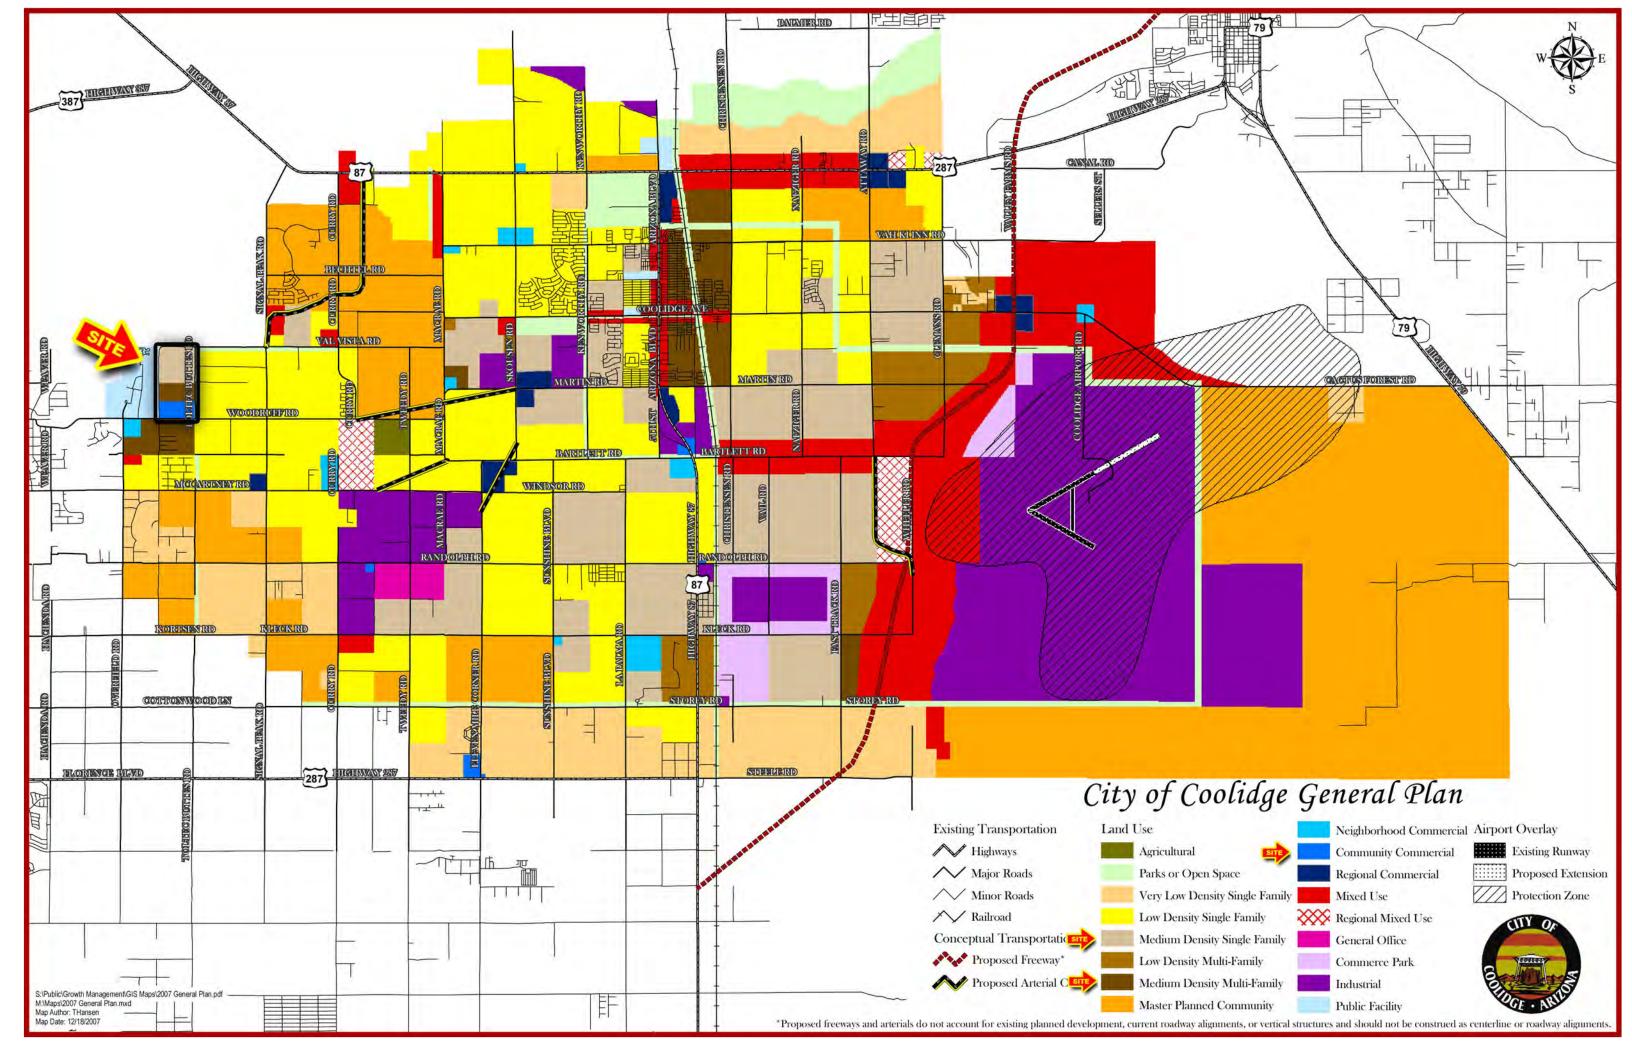

#### GENERAL PLAN:

Community Commercial, Medium Density Multi-Family 15-20 du/ac and Medium Density Single Family 4-8 du/ac