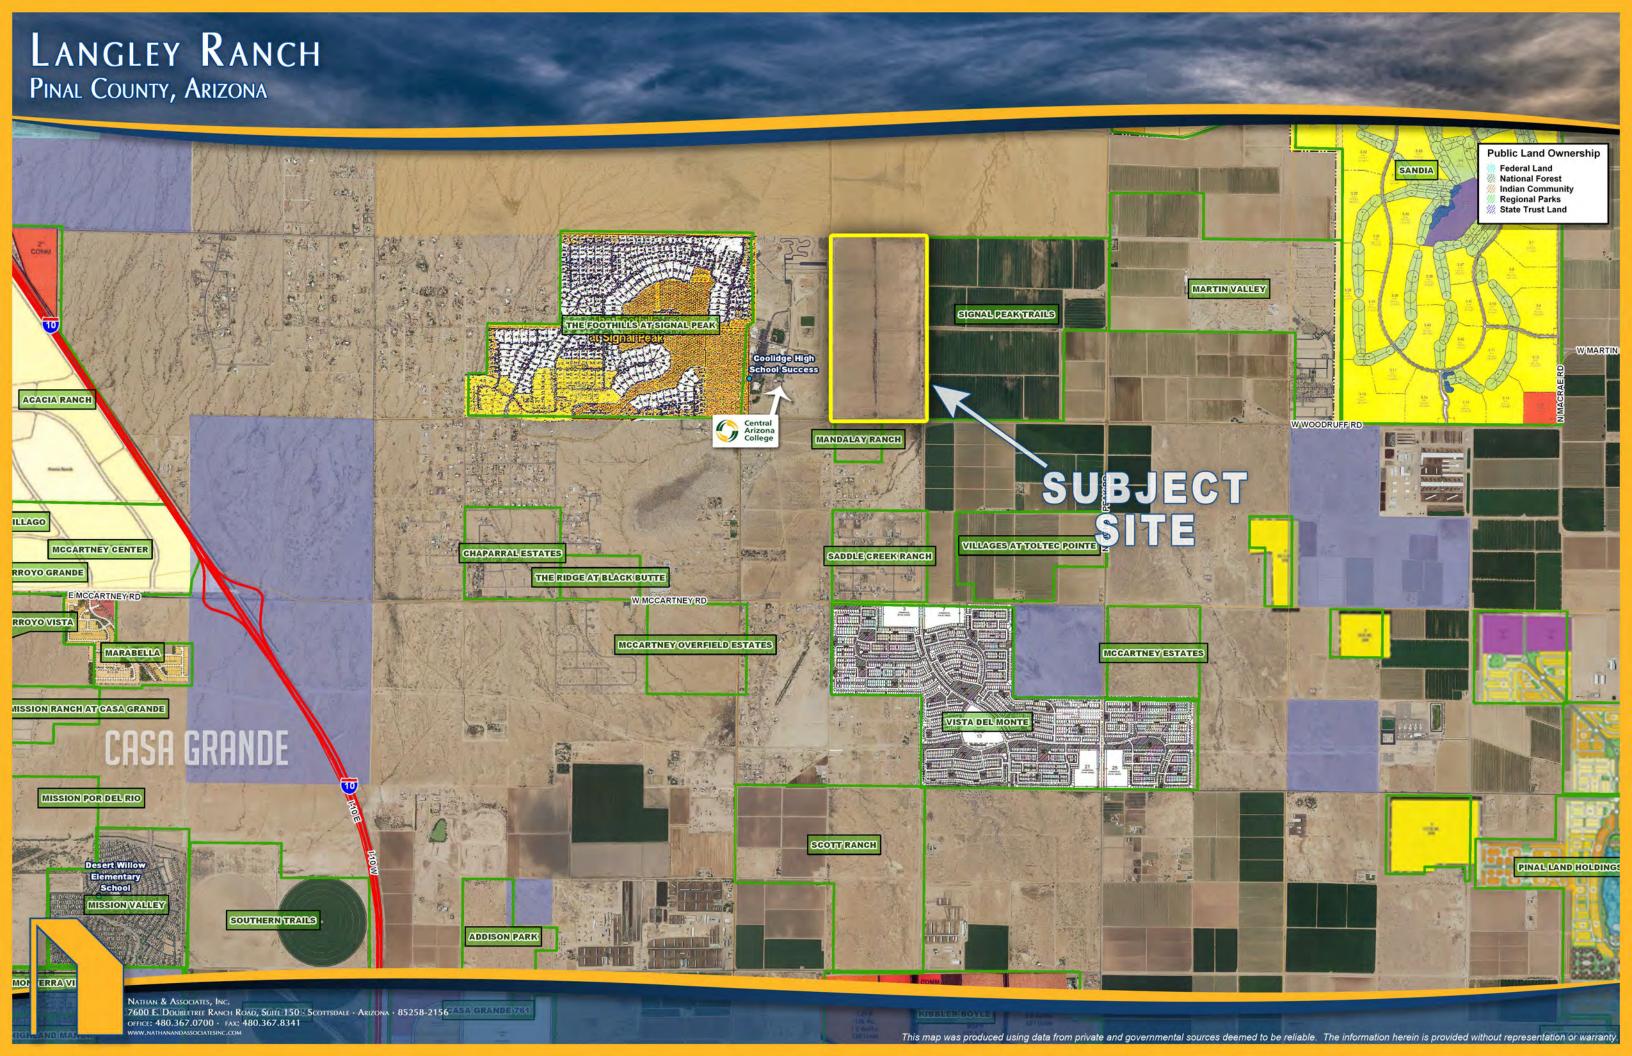

#### LOCATION:

Northwest Corner of Toltec Buttes Road & Woodruff Road in Coolidge, Pinal County, Arizona.