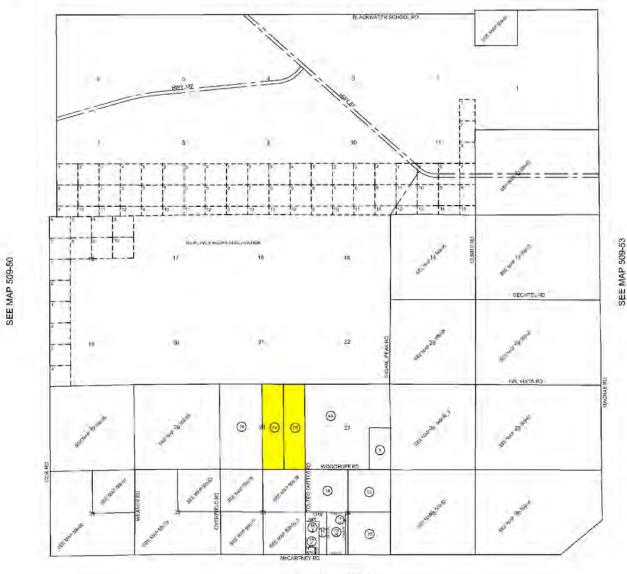

#### LOCATION:

Northwest Corner of Toltec Buttes Road & Woodruff Road in Coolidge, Pinal County, Arizona.

#### SIZE:

320.66 Acres

## **ASSESSOR PARCEL NUMBERS:**

509-50-007A & 007B

## VICINITY MAP

03-10-2009

THIS MAP IS FOR VALUATION PURPOSES ONLY. THIS OFFICE WALL NOT ASSUME UABILITY FROM REPRESENTATION MEASUREMENTS OR AFFECT SURVEYS A SUBDIVISION PLATS ARE ON FILE WITH THE PINAL COUNTY RECORDERS OFFICE