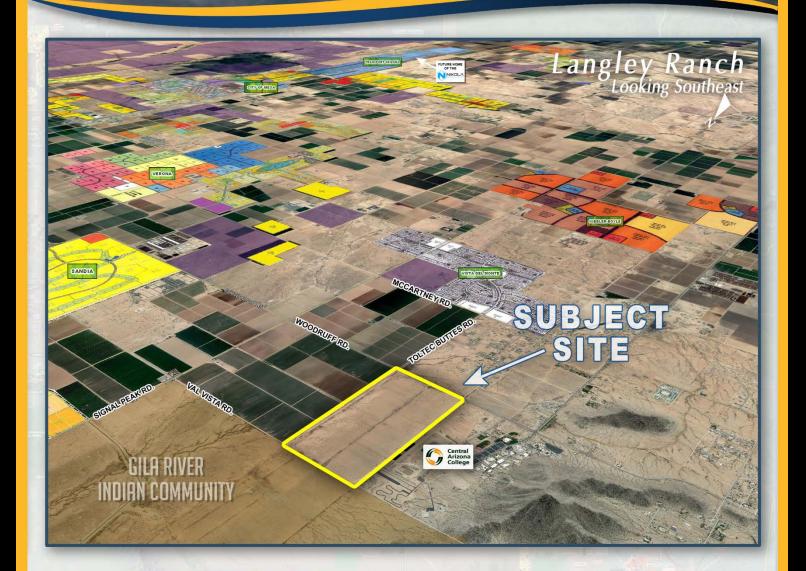

#### LOCATION:

Northwest Corner of Toltec Buttes Road & Woodruff Road in Coolidge, Pinal County, Arizona.

#### SIZE:

320.66 Acres