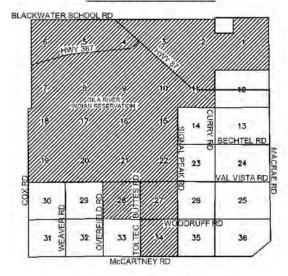

## LOCATION

Northwest Corner of Toltec Buttes Road & Woodruff Road in Coolidge, Pinal County, Arizona.

ATHAN

7600 East Doubletree Ranch Road, Suite 150 Scottsdale, AZ 85258

SEE MAP 509-50

SEE MAP 509-55

SEE MAP 509-50

LANGLEY RANCH / ASSESSOR PARCEL MAP

PINAL COUNTY ASSESSOF

SURVEYS & SUBDIVISION PLATS ARE C WITH THE PINAL COUNTY RECORDER'S