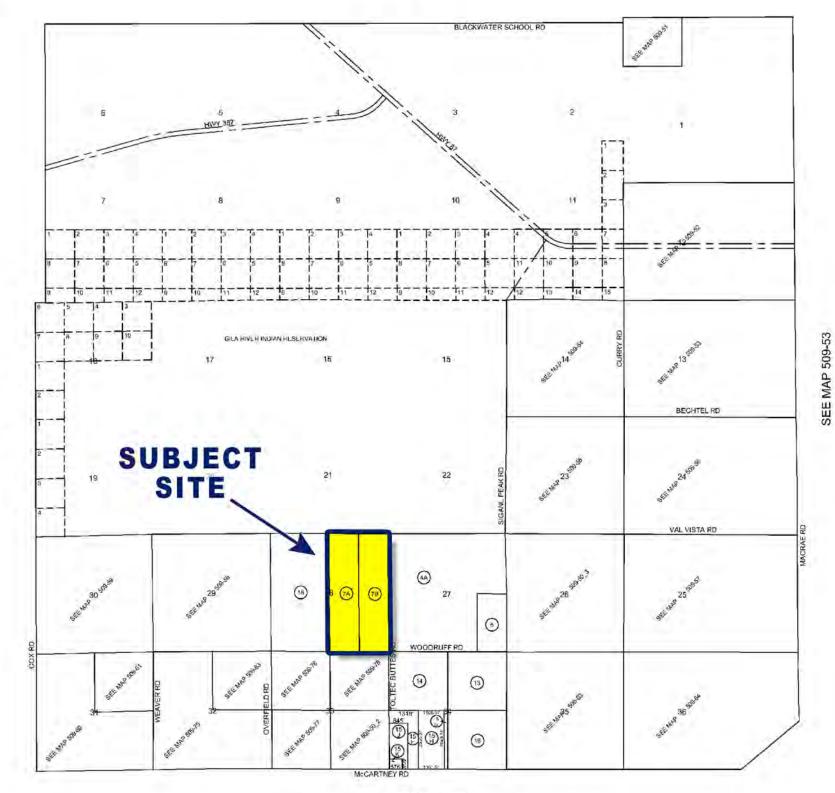

## LOCATION

Northwest Corner of Toltec Buttes Road & Woodruff Road in Coolidge, Pinal County, Arizona.

### SIZE

320.66 Acres

### ASSESSOR PARCEL NUMBERS

509-50-007A & 007B

ATHAN

7600 East Doubletree Ranch Road, Suite 150 Scottsdale, AZ 85258

SEE MAP 509-50

SEE MAP 509-55

SEE MAP 509-50

LANGLEY RANCH / ASSESSOR PARCEL MAP