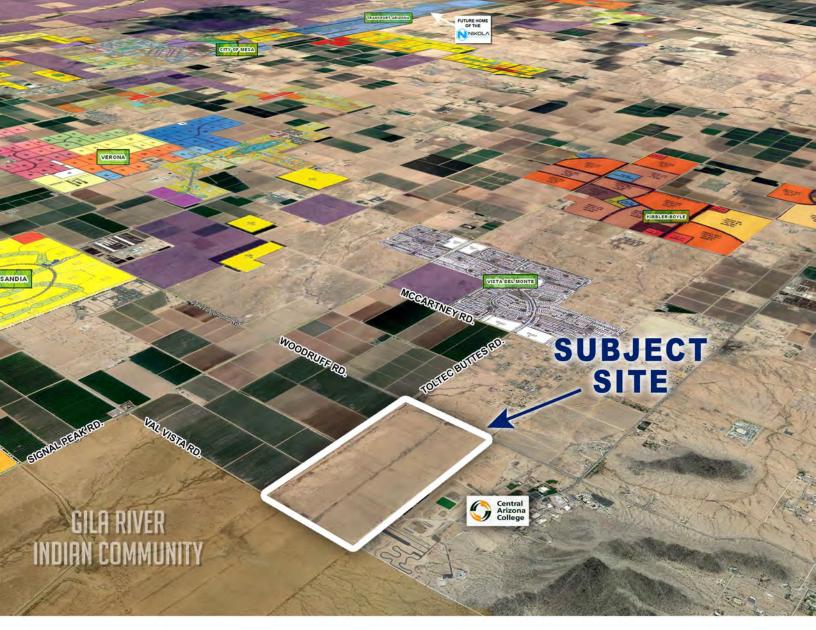

## LOCATION

Northwest Corner of Toltec Buttes Road & Woodruff Road in Coolidge, Pinal County, Arizona.

### SIZE

320.66 Acres