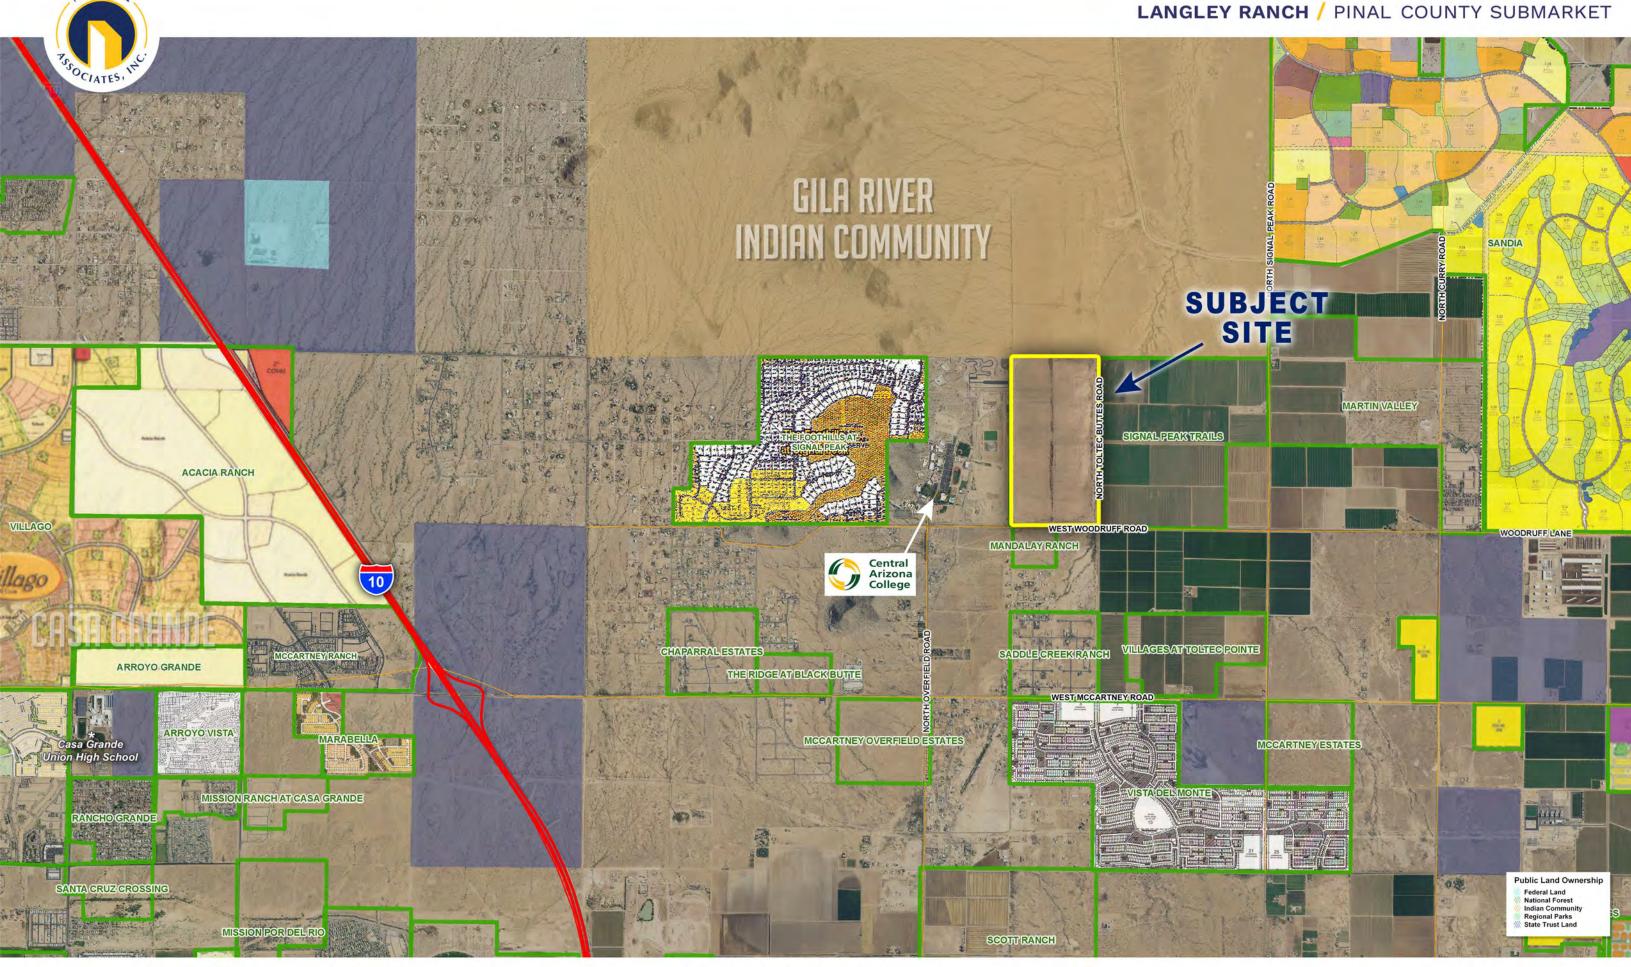

## LOCATION

Northwest Corner of Toltec Buttes Road & Woodruff Road in Coolidge, Pinal County, Arizona.

### SIZE

320.66 Acres