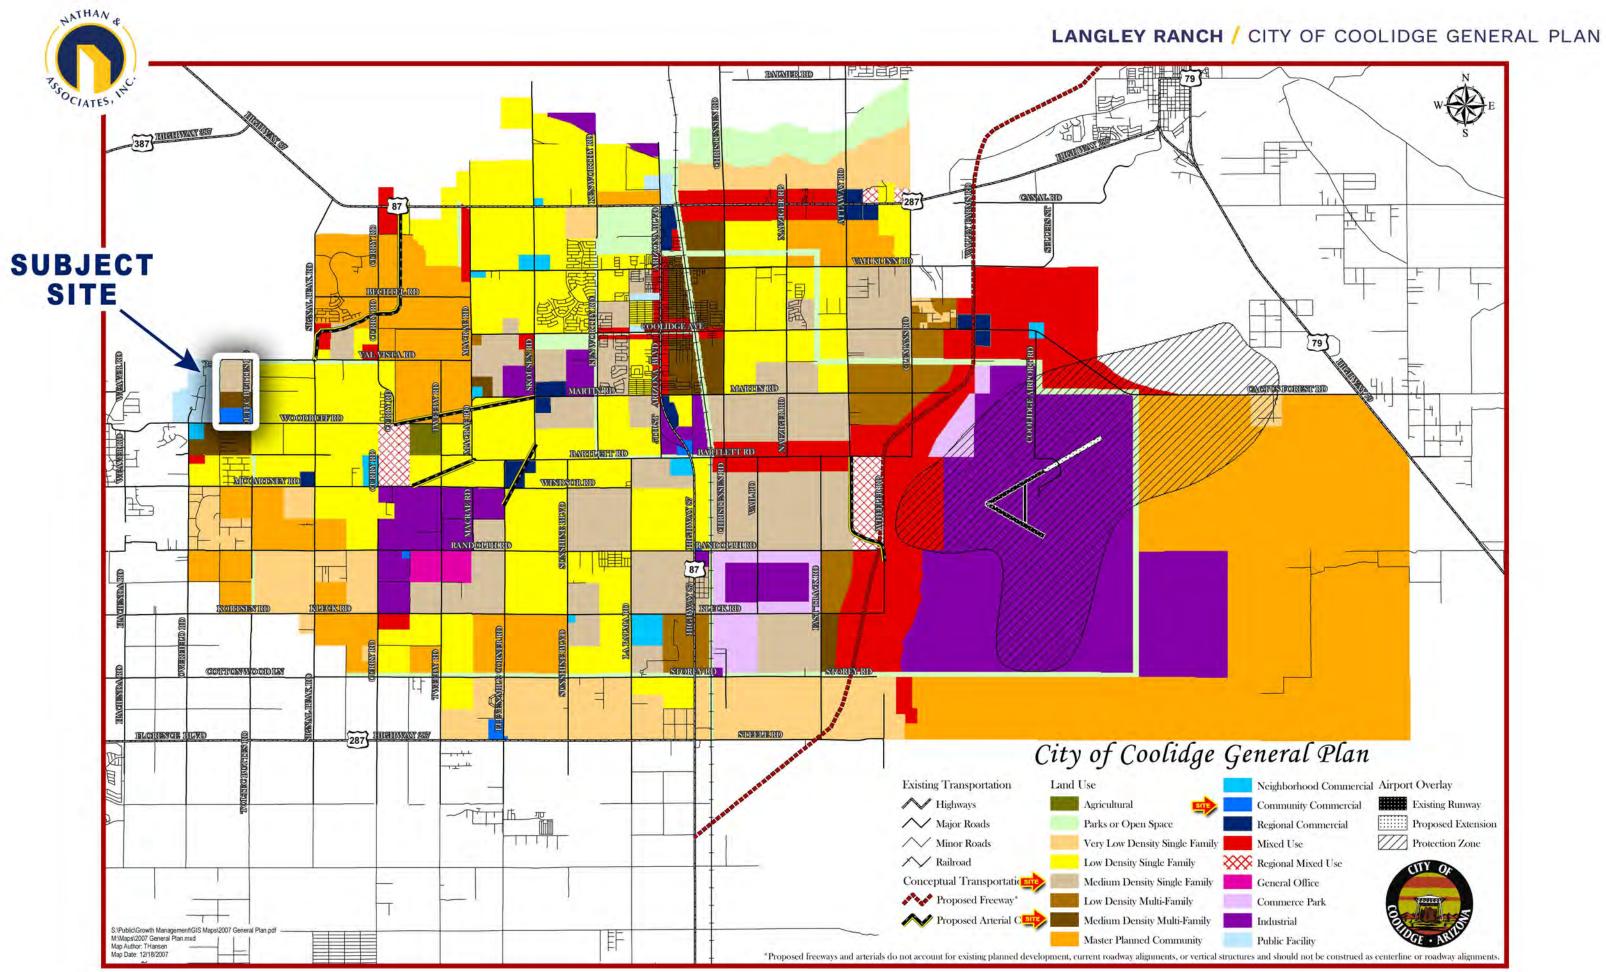

#### GENERAL PLAN

Community Commercial, Medium Density Multi-Family 15-20 du/ac and Medium Density Single Family 4-8 du/ac