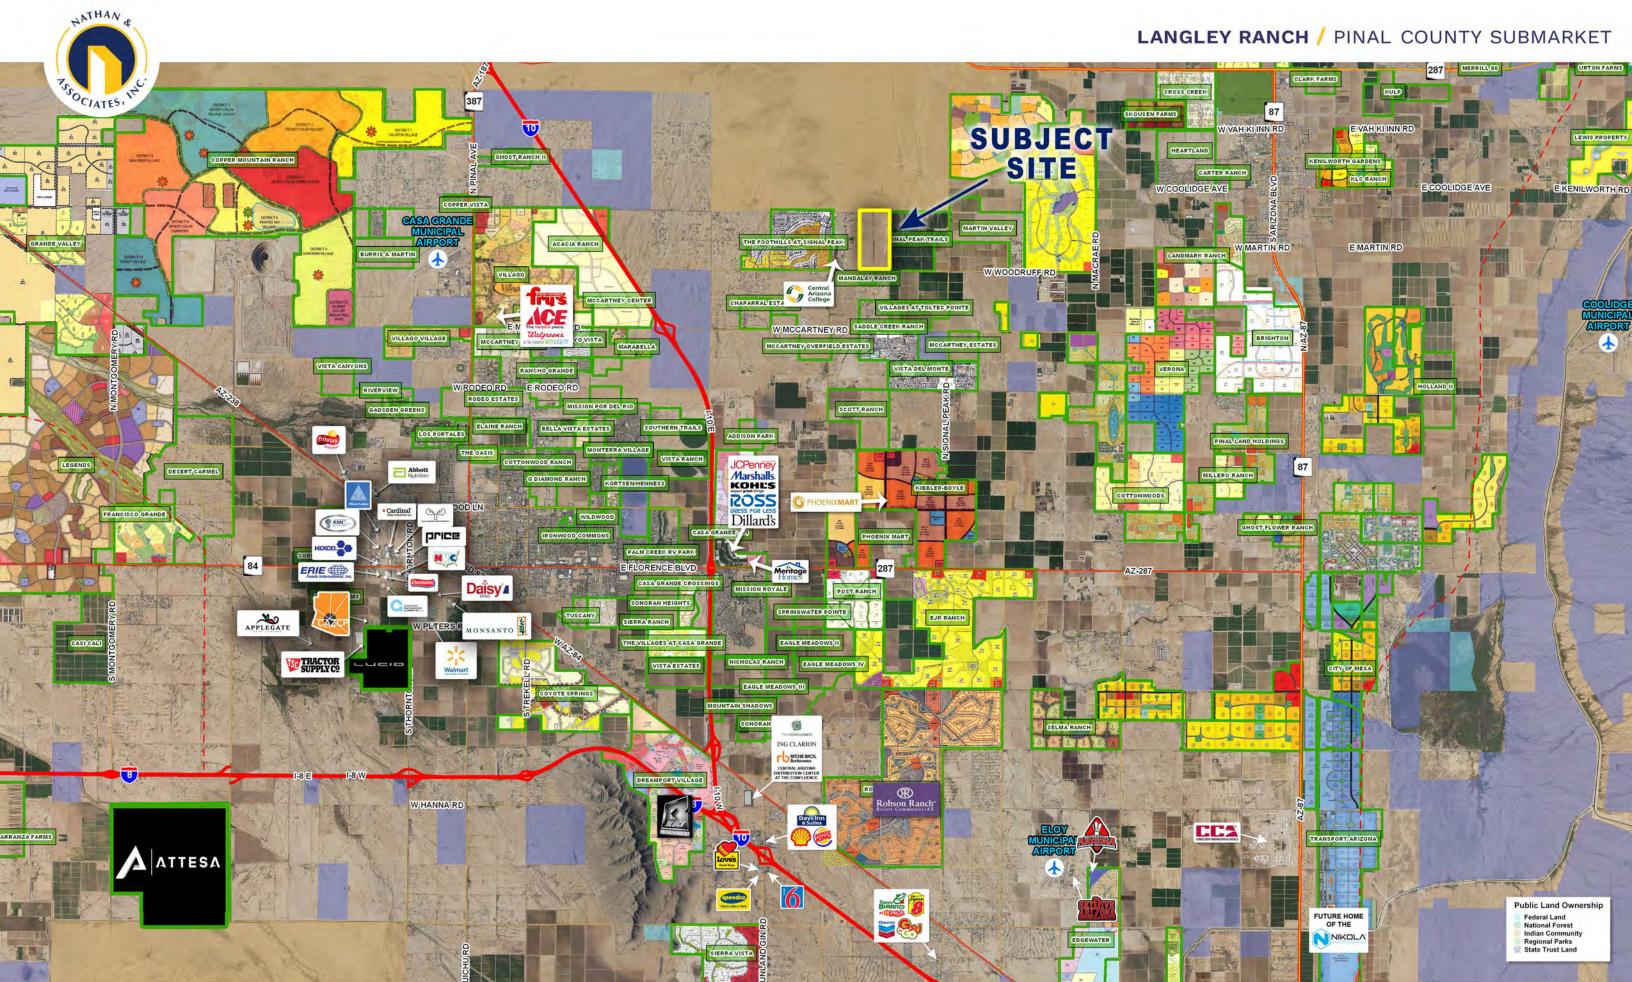

## LOCATION

Northwest Corner of Toltec Buttes Road & Woodruff Road in Coolidge, Pinal County, Arizona.

### SIZE

320.66 Acres