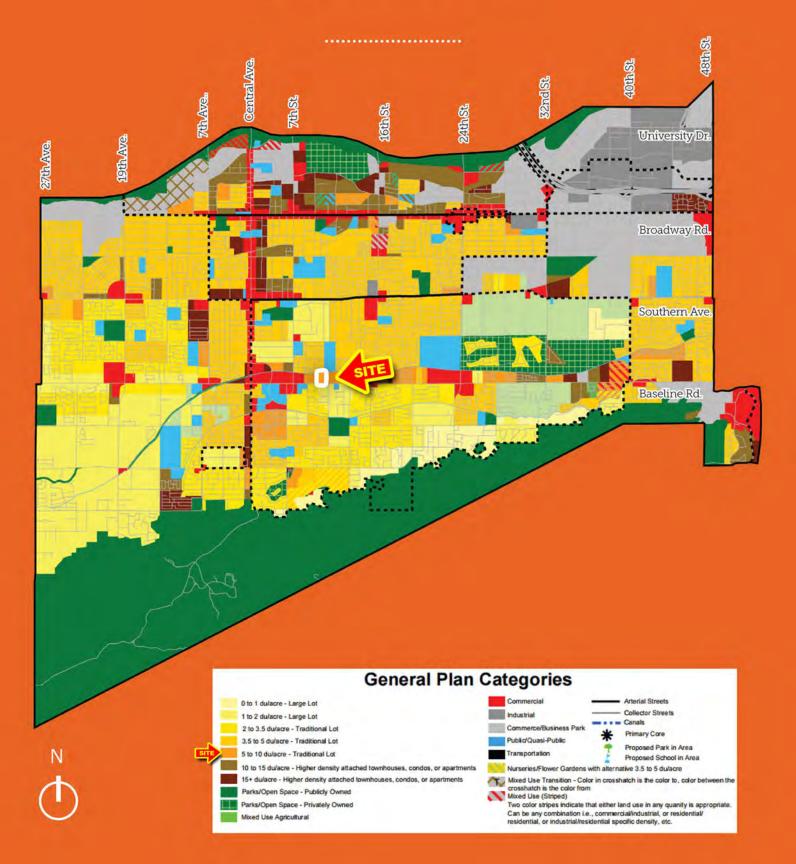

#### GENERAL PLAN:

City of Phoenix South Mountain Village General Plan shows: 5 to 10 DU/Acre, Traditional Lot

# SOUTH MOUNTAIN VILLAGE