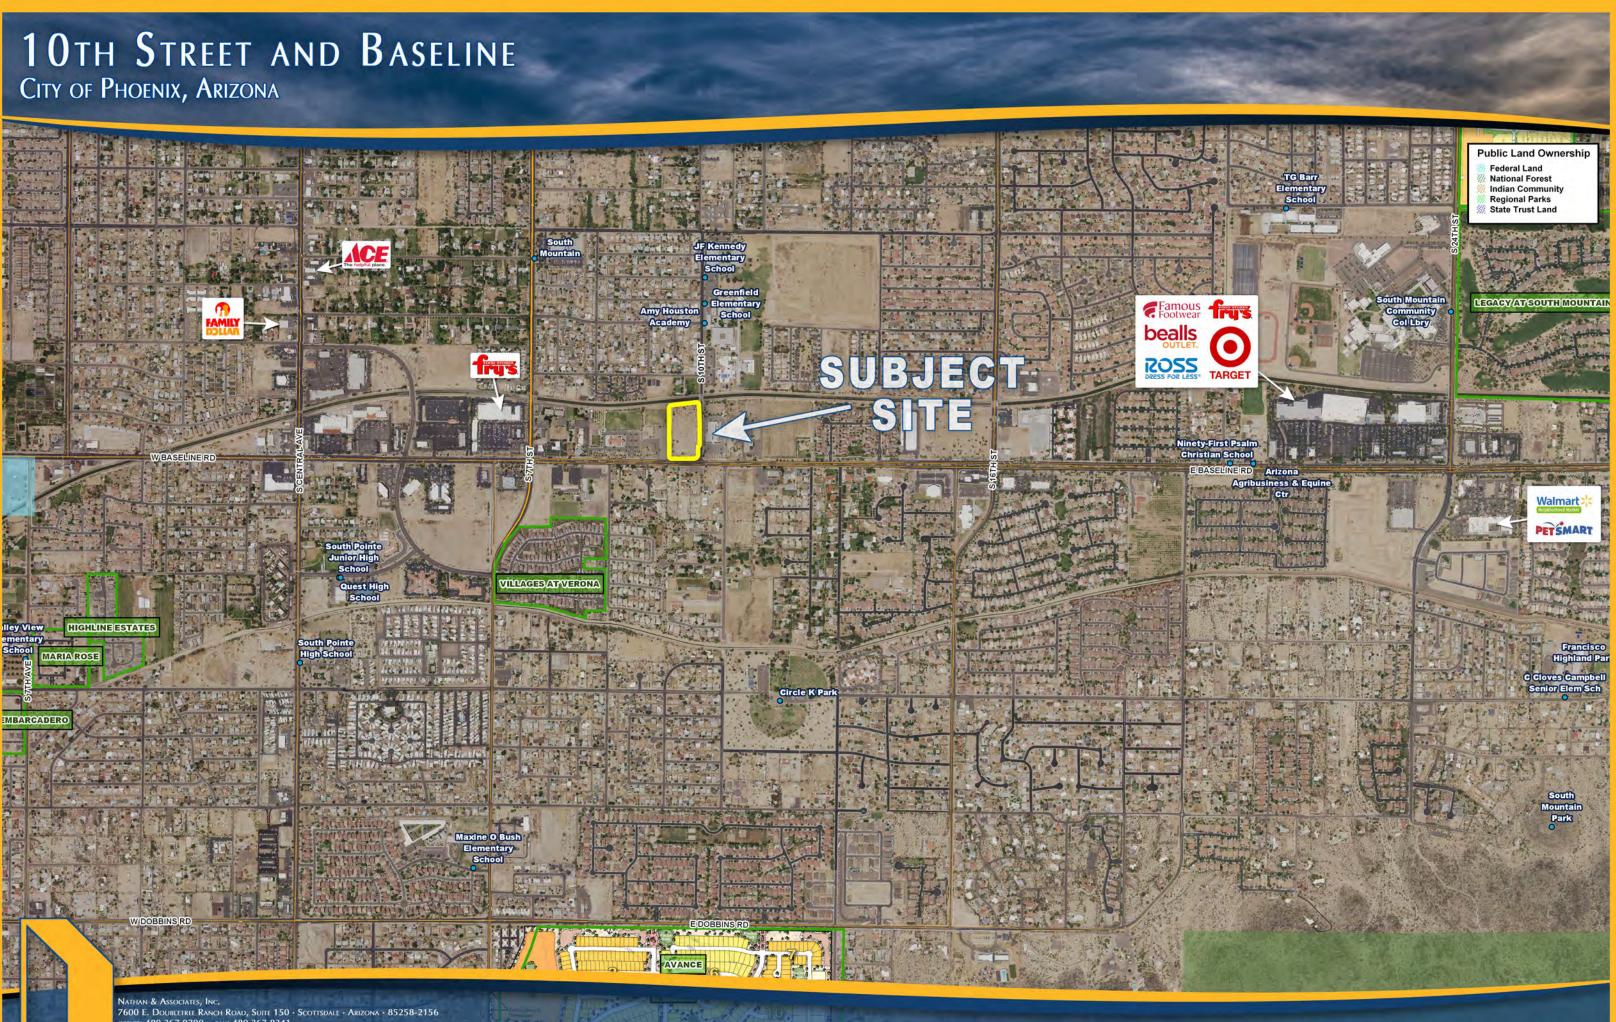

#### LOCATION:

Located at the northwest corner of 10th Street and Baseline Road in the City of Phoenix, Arizona.

### COMMENTS:

The subject property is well located within the newly enhanced Baseline Road corridor. The property is well suited for a small residential subdivision or charter school. Seller will give buyer adequate time to complete any necessary entitlement work.