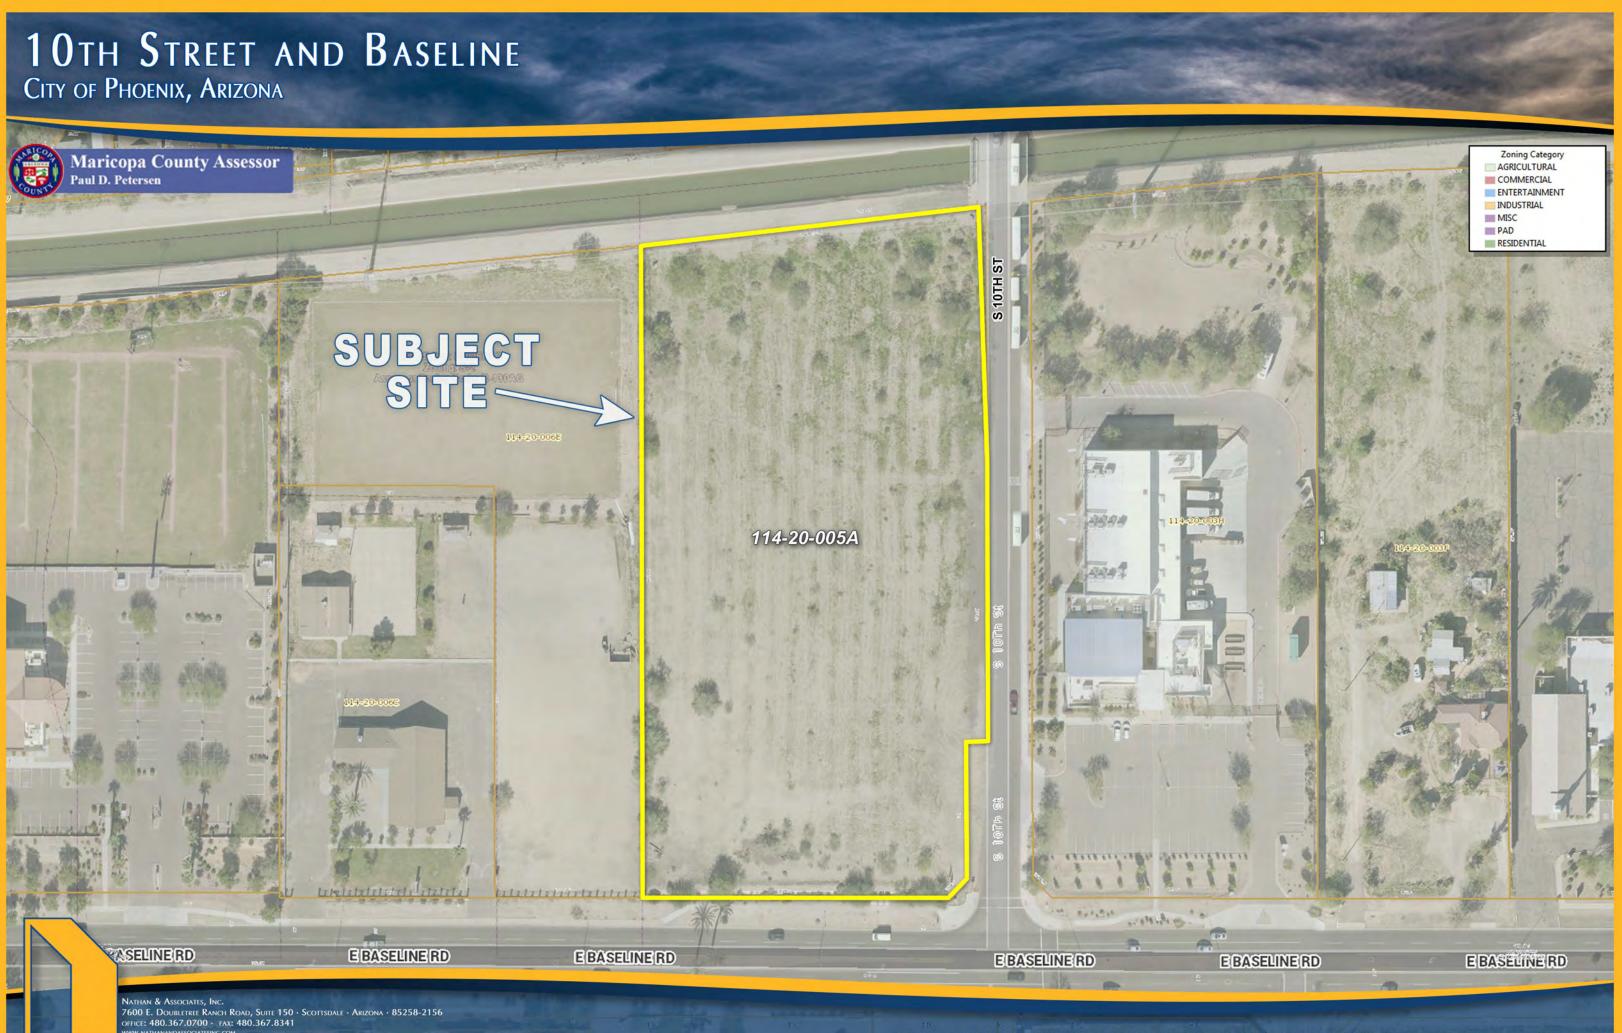

#### LOCATION:

Located at the northwest corner of 10th Street and Baseline Road in the City of Phoenix, Arizona.

#### SIZE: ± 4.50 Acres

## ASSESSOR PARCEL NUMBER:

114-20-005A

ZONING: R1 -10 | City of Phoenix