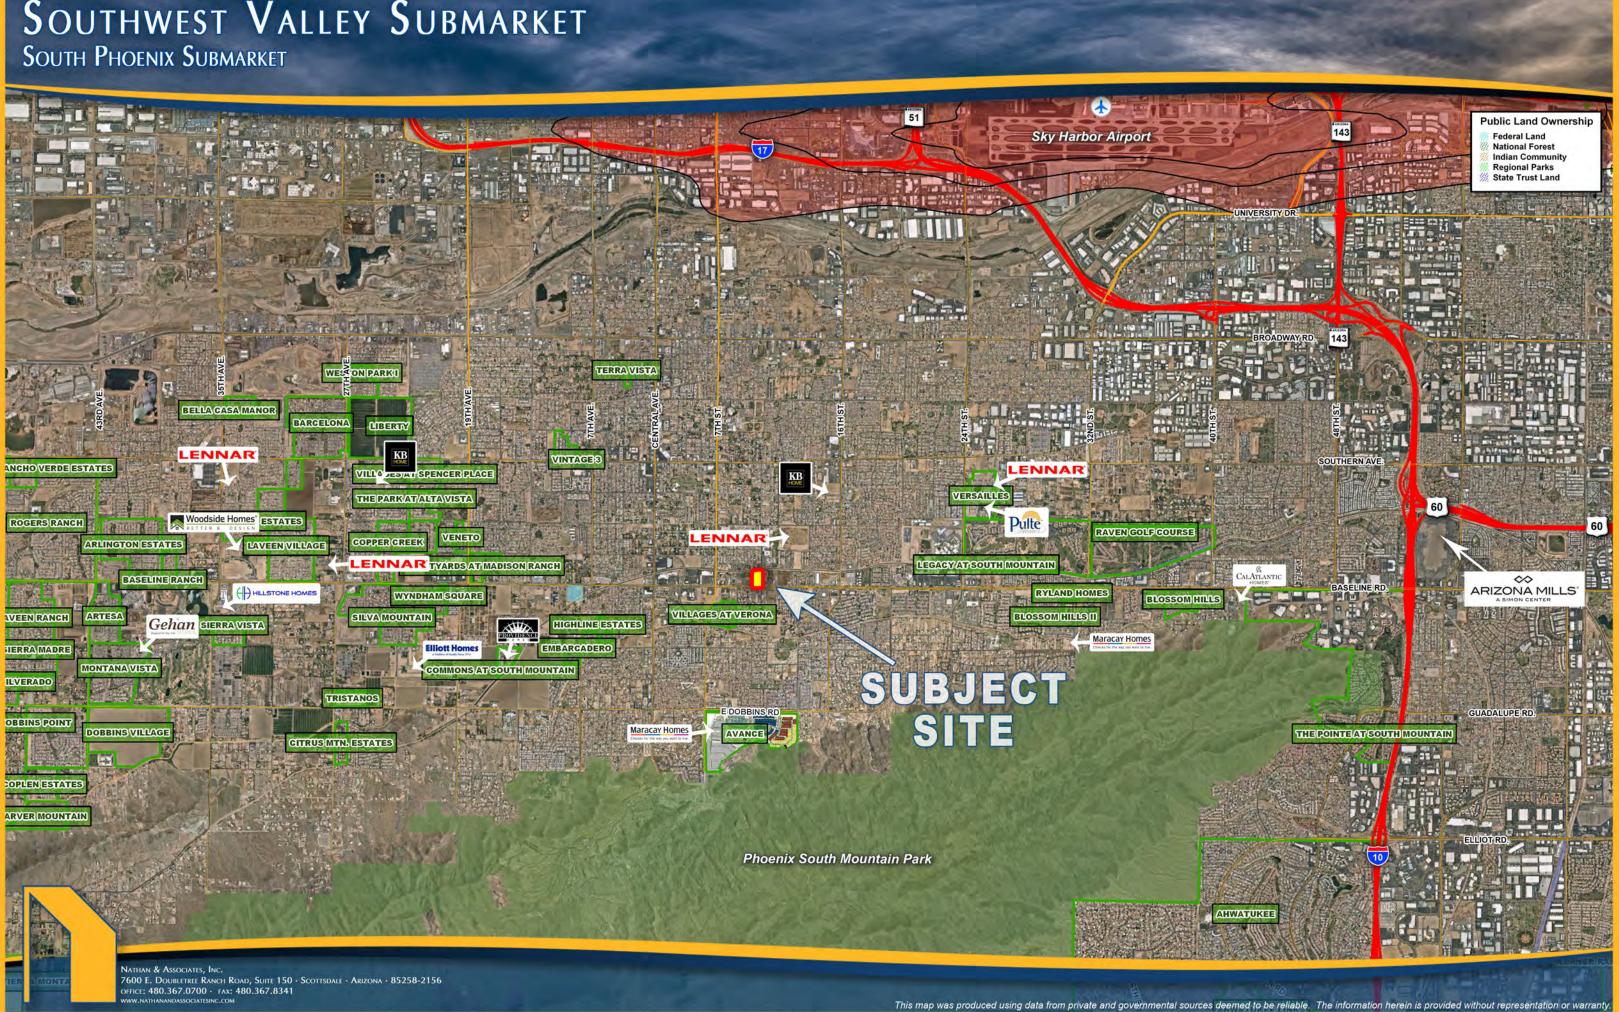

#### LOCATION:

Located at the northwest corner of 10th Street and Baseline Road in the City of Phoenix, Arizona.

### COMMENTS:

The subject property is well located within the newly enhanced Baseline Road corridor. The property is well suited for a small residential subdivision or charter school. Seller will give buyer adequate time to complete any necessary entitlement work.

# SOUTHWEST VALLEY SUBMARKET

7600 E. DOUBLETREE RANCH ROAD, SUITE 150 - SCOTTSDALE - ARIZONA - 85258-2156 OFFICE: 480.367.0700 - FAX: 480.367.8341