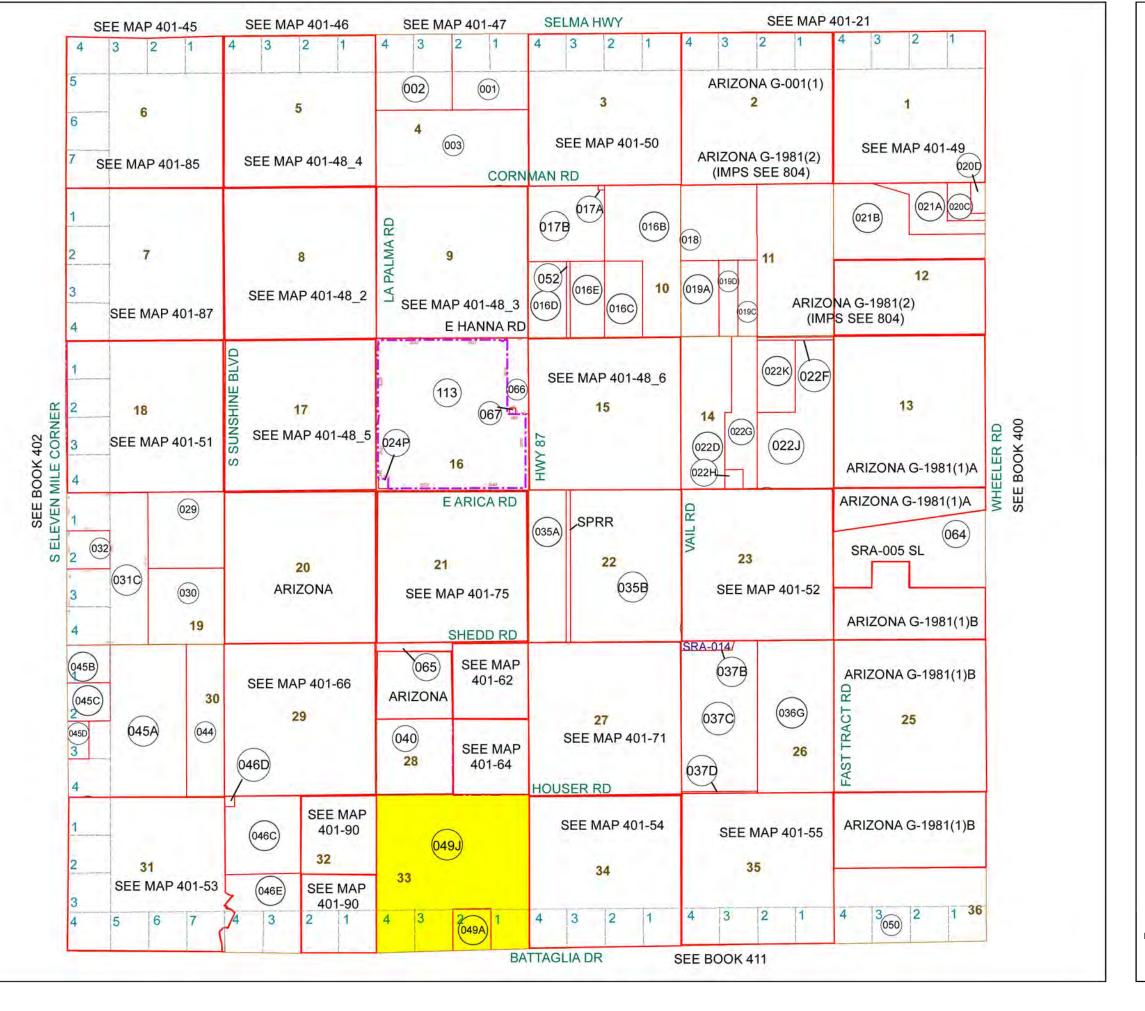

#### ASSESSOR PARCEL NUMBERS:

401-48-049A and 049J

## 401-48 1

T.07S. R.08E.

LA PALMA CORRECTIONAL CENTER: 2011-044116

| 6  | 5  | 4  | 3  | 2  | 1  |
|----|----|----|----|----|----|
| 7  | 8  | 9  | 10 | 11 | 12 |
| 18 | 17 | 16 | 15 | 14 | 13 |
| 19 | 20 | 21 | 22 | 23 | 24 |
| 30 | 29 | 28 | 27 | 26 | 25 |
| 31 | 32 | 33 | 34 | 35 | 36 |