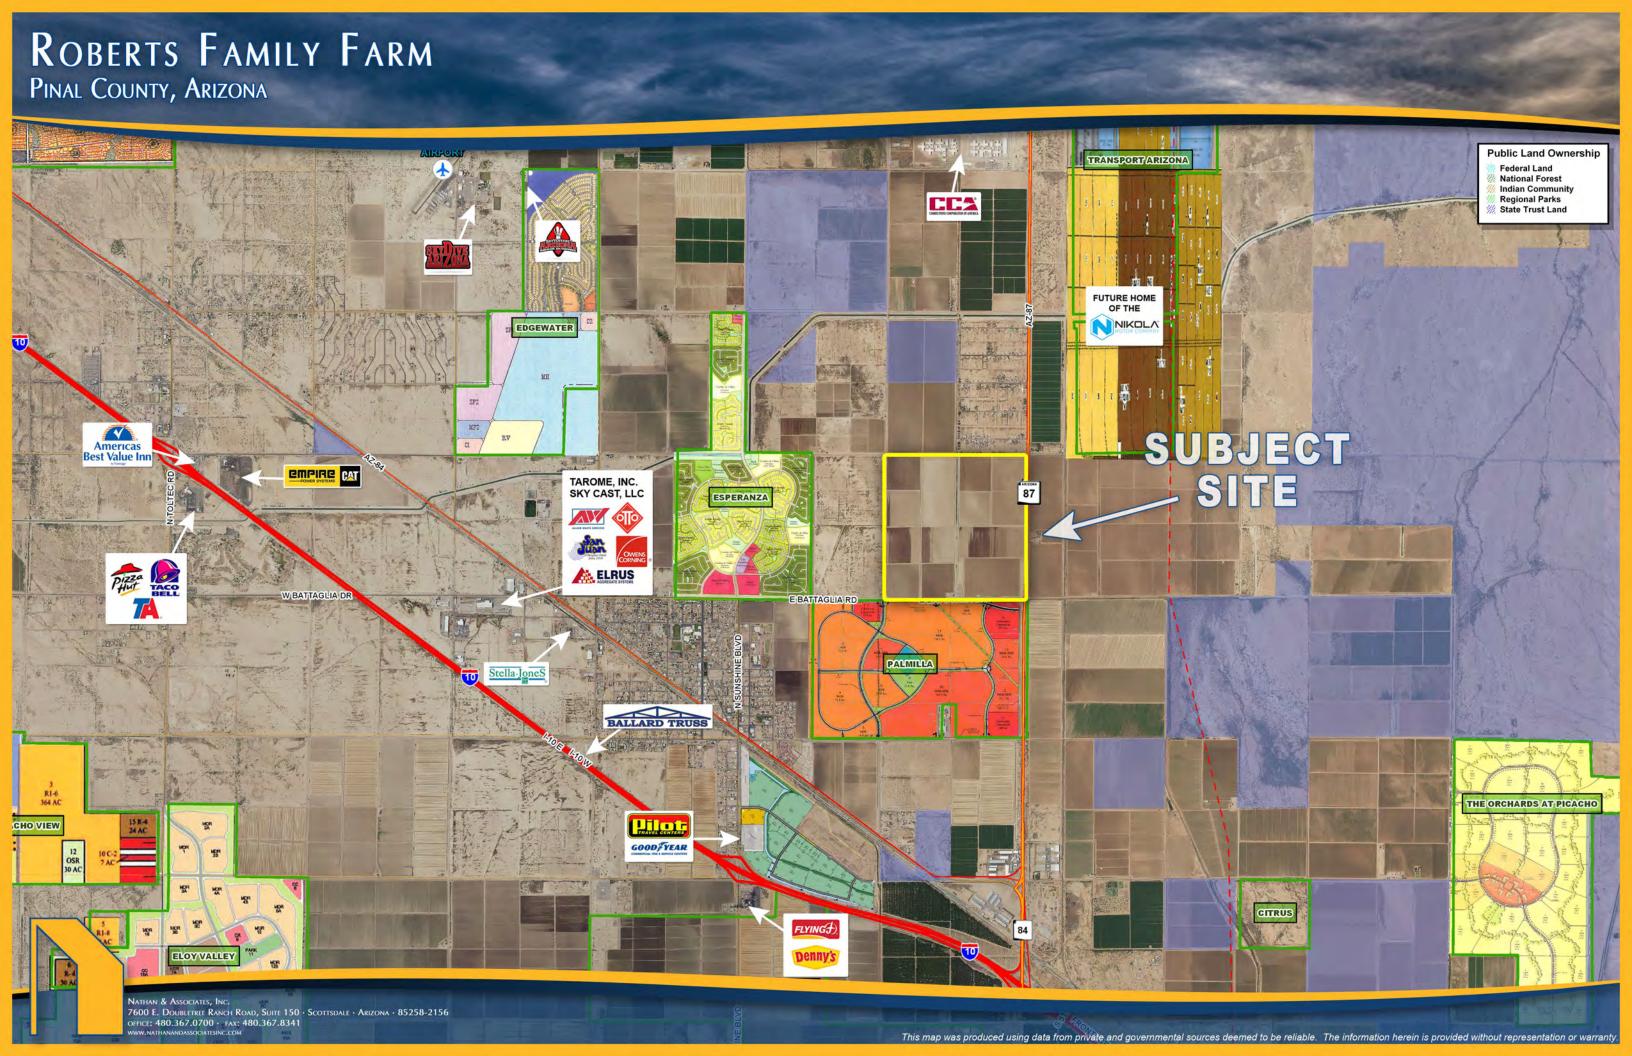

#### LOCATION:

Northwest corner of Highway 87 and Battaglia Drive, City of Eloy, Pinal County, Arizona.

#### SIZE:

± 656.84 Total Acres

#### ASSESSOR PARCEL NUMBERS:

401-48-049A and 049J