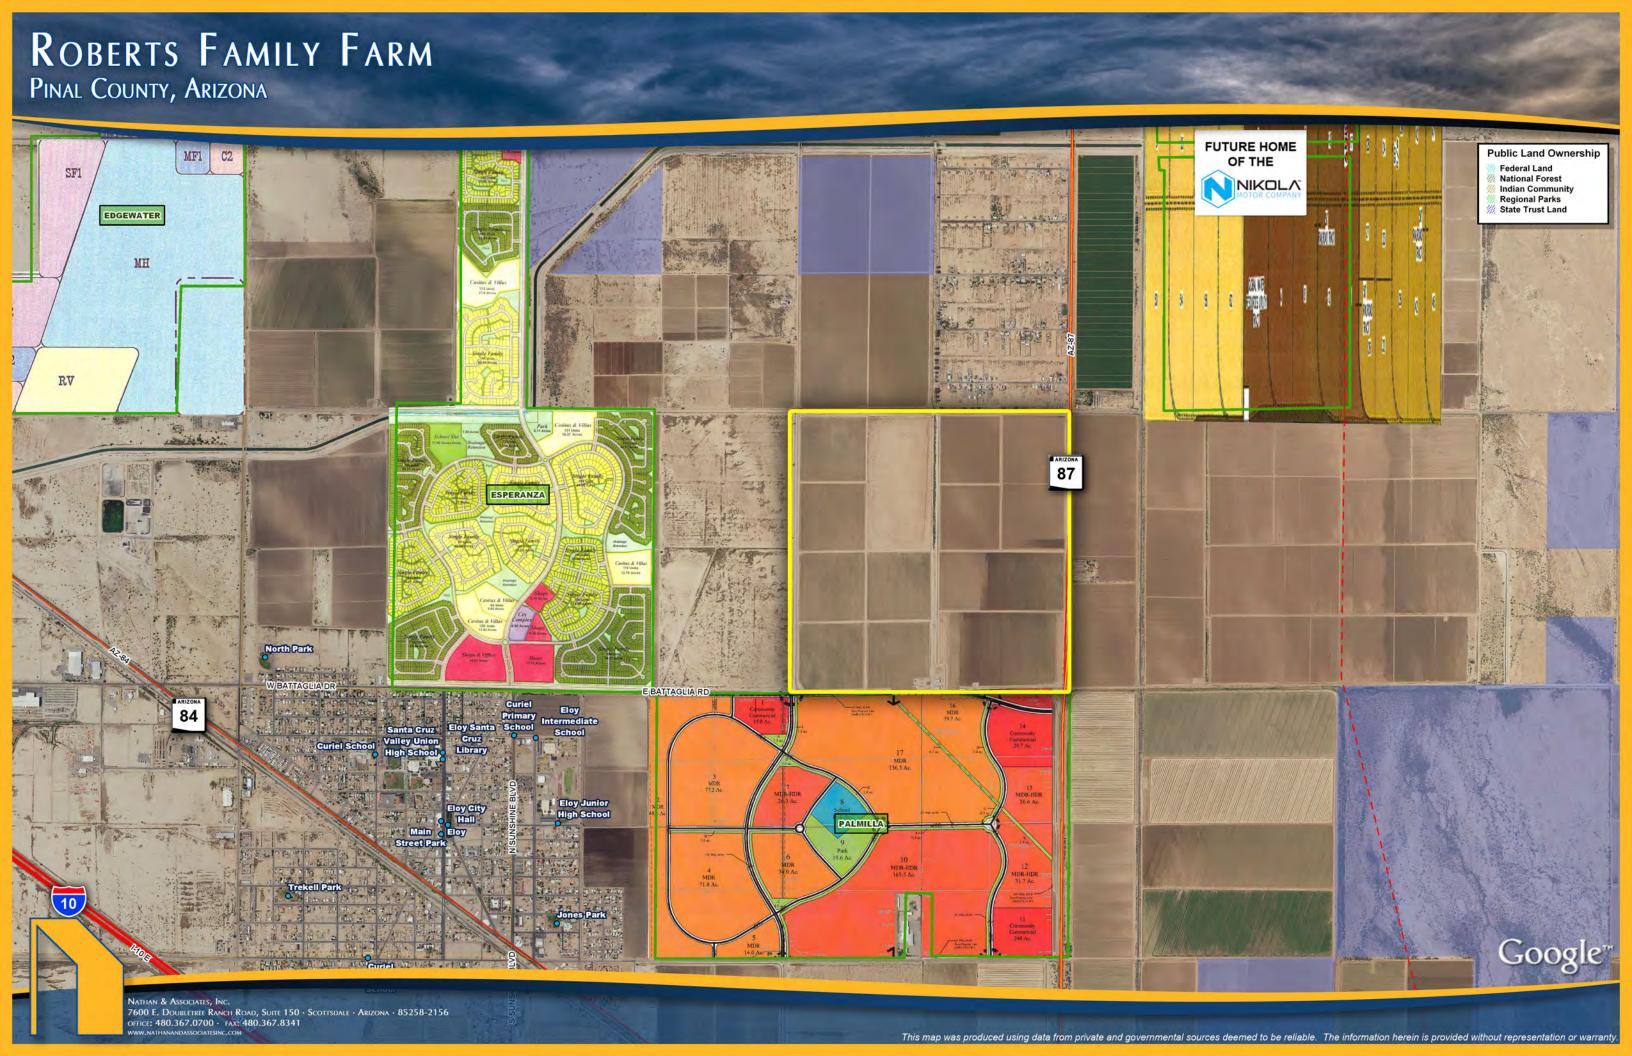

#### LOCATION:

Northwest corner of Highway 87 and Battaglia Drive, City of Eloy, Pinal County, Arizona.

#### SIZE:

± 656.84 Total Acres

#### ASSESSOR PARCEL NUMBERS:

401-48-049A and 049J