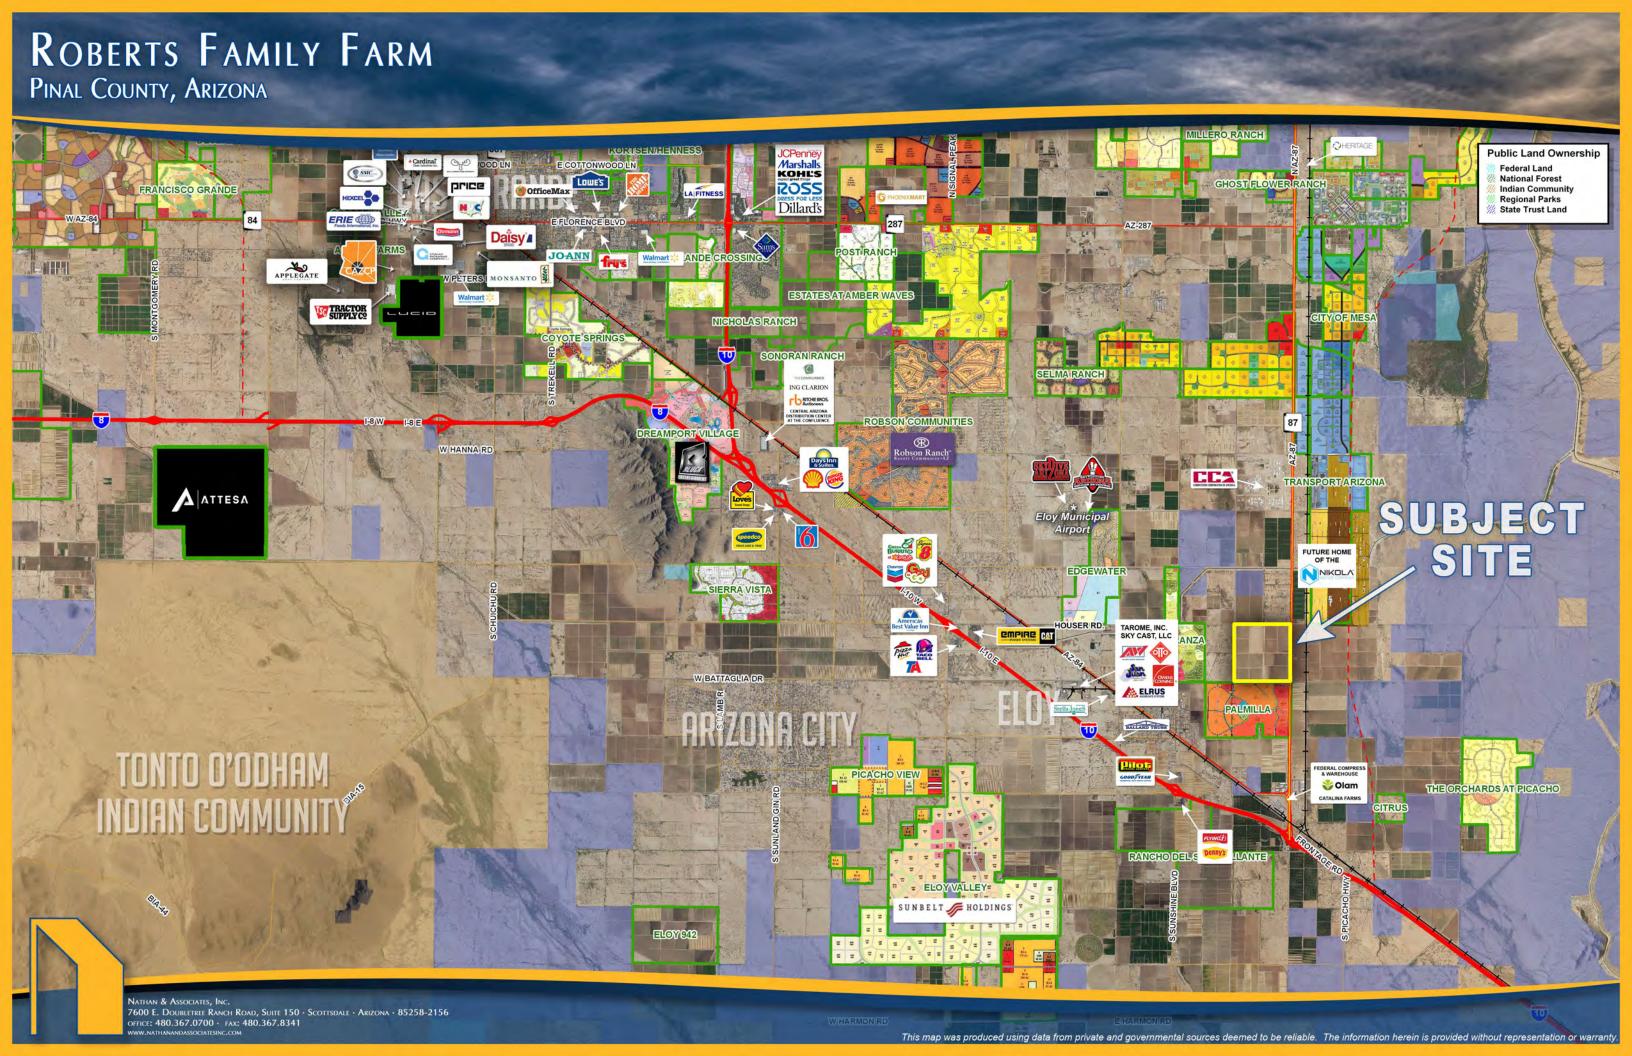

#### LOCATION:

Northwest corner of Highway 87 and Battaglia Drive, City of Eloy, Pinal County, Arizona.

#### SIZE:

± 656.84 Total Acres

#### ASSESSOR PARCEL NUMBERS:

401-48-049A and 049J