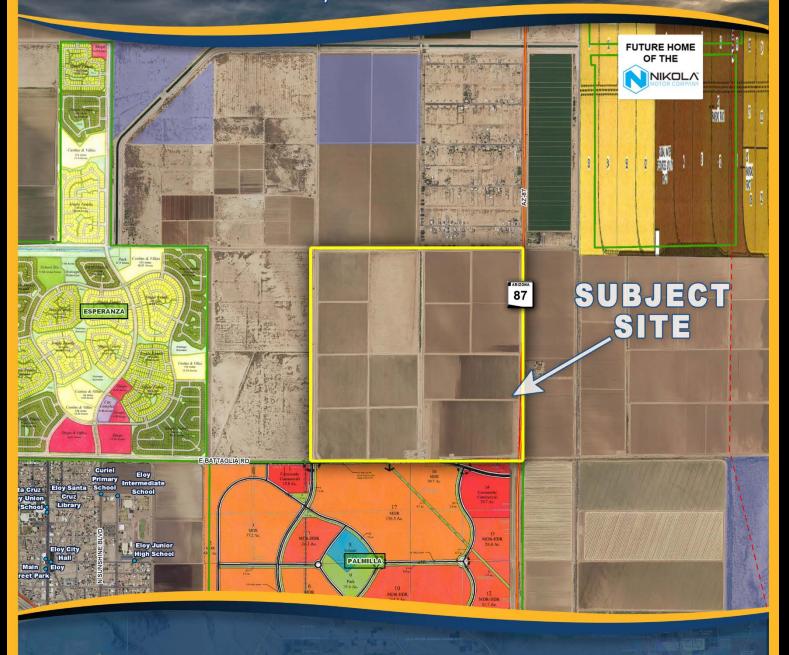

#### LOCATION:

Northwest corner of Highway 87 and Battaglia Drive, City of Eloy, Pinal County, Arizona.

#### SIZE:

± 656.84 Total Acres

#### ASSESSOR PARCEL NUMBERS:

401-48-049A and 049J