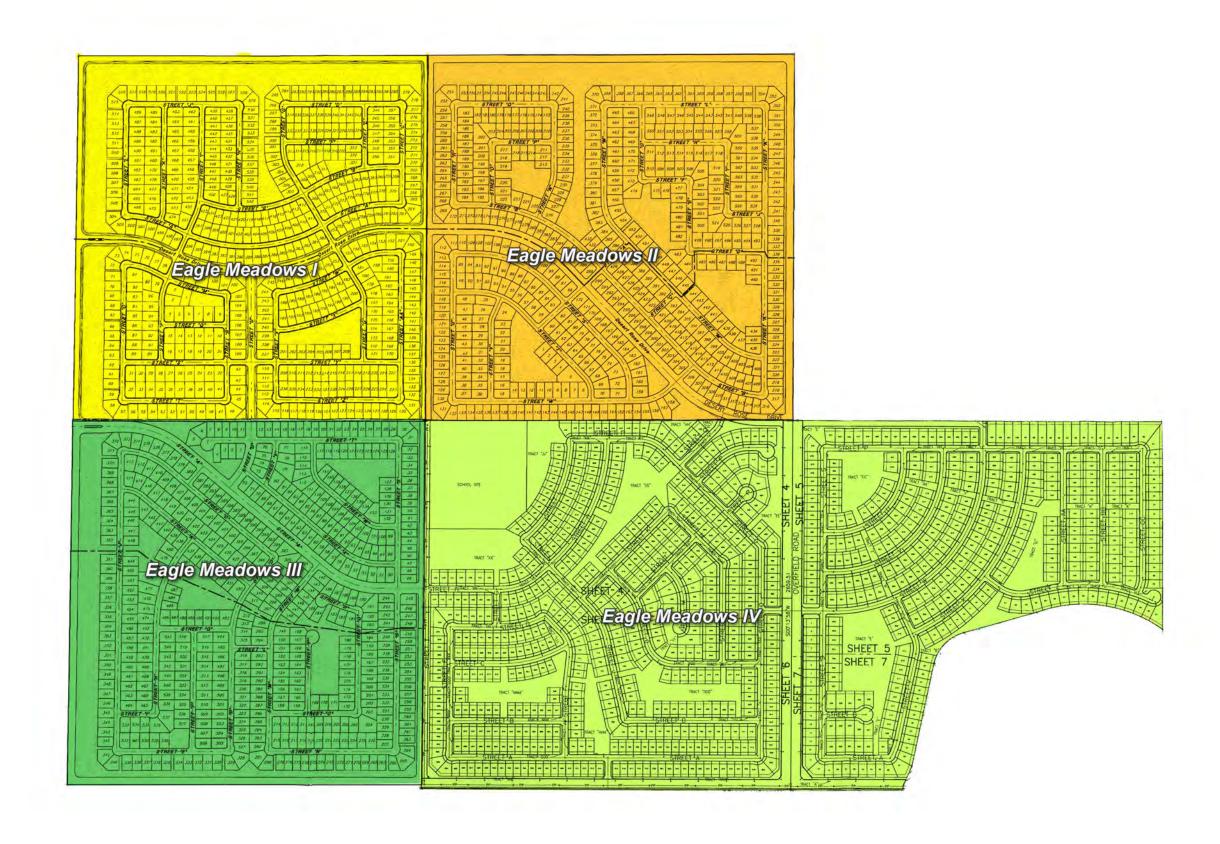

#### PHASING:

| Eagle Meadows at Casa Grande, Phase I  |                     |                                         |
|----------------------------------------|---------------------|-----------------------------------------|
| 154.78 Acres                           | 542 Proposed Lots   | Consists of 8 Residential Neighborhoods |
|                                        | Eagle Meadows at C  | asa Grande, Phase II                    |
| 161.90 Acres                           | 566 Proposed Lots   | Consists of 3 Residential Neighborhoods |
|                                        | Eagle Meadows at Ca | asa Grande, Phase III                   |
| 155.79 Acres                           | 545 Proposed Lots   | Consists of 3 Residential Neighborhoods |
| Eagle Meadows at Casa Grande, Phase IV |                     |                                         |
| 275.98 Acres                           | 953 Proposed Lots   | Consists of 7 Residential Neighborhoods |