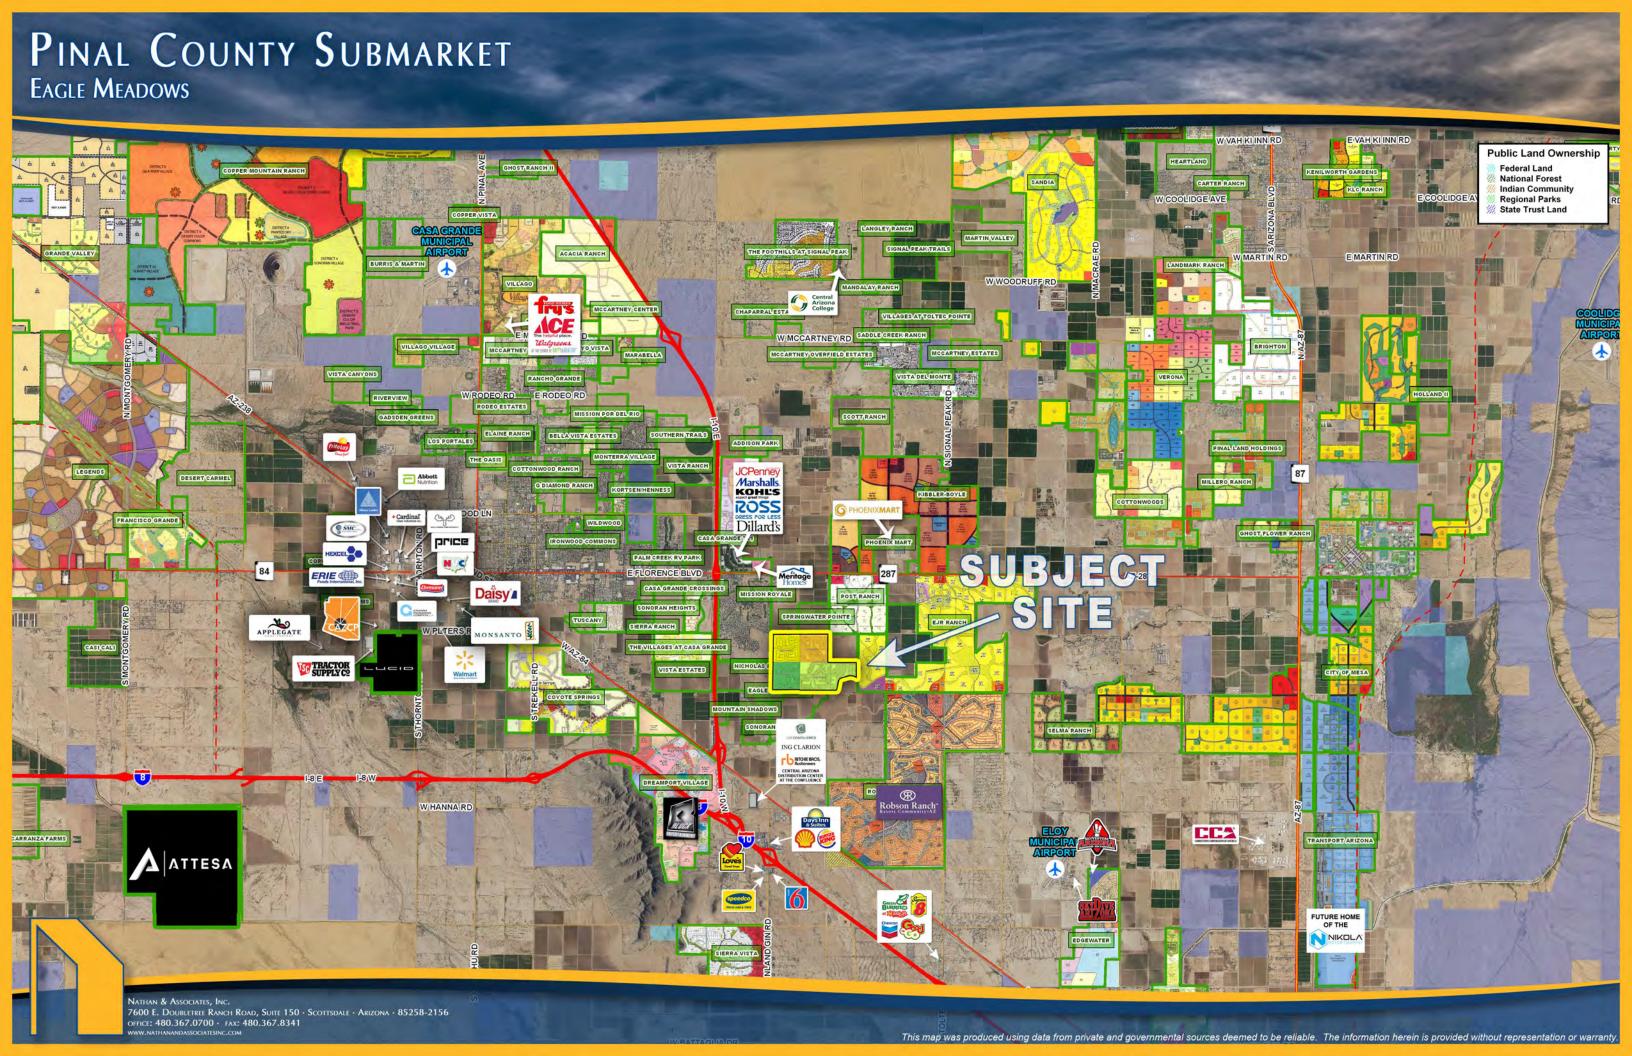

#### LOCATION:

Located at the northeast corner of Selma Highway and Hacienda Road in Casa Grande, Arizona.

#### EAGLE MEADOWS NEC SELMA HIGHWAY AND HACIENDA ROAD | CASA GRANDE, ARIZONA ORTSEN/HENNESS **Public Land Ownership** Federal Land KIBBLER-BOYLE **National Forest** PROMENADE AT CASA GRANDE Indian Communit Regional Parks PALM GREEK RV PARK WORLD MARKET PETSMART State Trust Land CASA GRANDE 761 LDR 94 Ac. Dillard's Michaels 3.0 du/Ac KOHL'S JCPenney Harkins Theatres CASA GRANDE LA PALMA HWY. 287 ZP-009 CR-3 34.3 Ac. Sierra Ranch Park POST RANCH SUBJECT SONORAN HEIGHTS SIERRA RANCE CASA GRANDE CROSSINGS EJR RANCH **VILLAGES AT CASA GRANDE** EAGLE MEADOWS EARLY RD. THE VILLAGES AT CASA GRANDE ZP-044 CR-3 154.69 Ac. NICHOLAS RANCH EAGLE MEADOWS III VISTA ESTATES **EAGLE MEADOWS IV** SELMA HWY. SONORAN RANCH MOUNTAIN SHADOWS NATHAN & ASSOCIATES, INC. 7600 E. DOUBLETREE RANCH ROAD, SUITE 150 - SCOTTSDALE - ARIZONA - 85258-2156 OFFICE: 480.367.0700 - FAX: 480.367.8341 This map was produced using data from private and governmental sources deemed to be reliable. The information herein is provided without representation or warrant