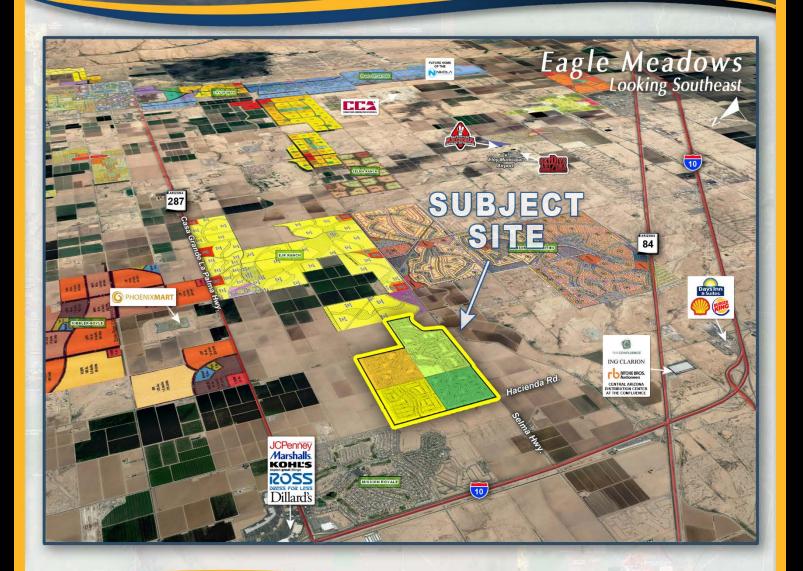

#### LOCATION:

Located at the northeast corner of Selma Highway and Hacienda Road in Casa Grande, Arizona.

#### SIZE:

± 745.20 Acres