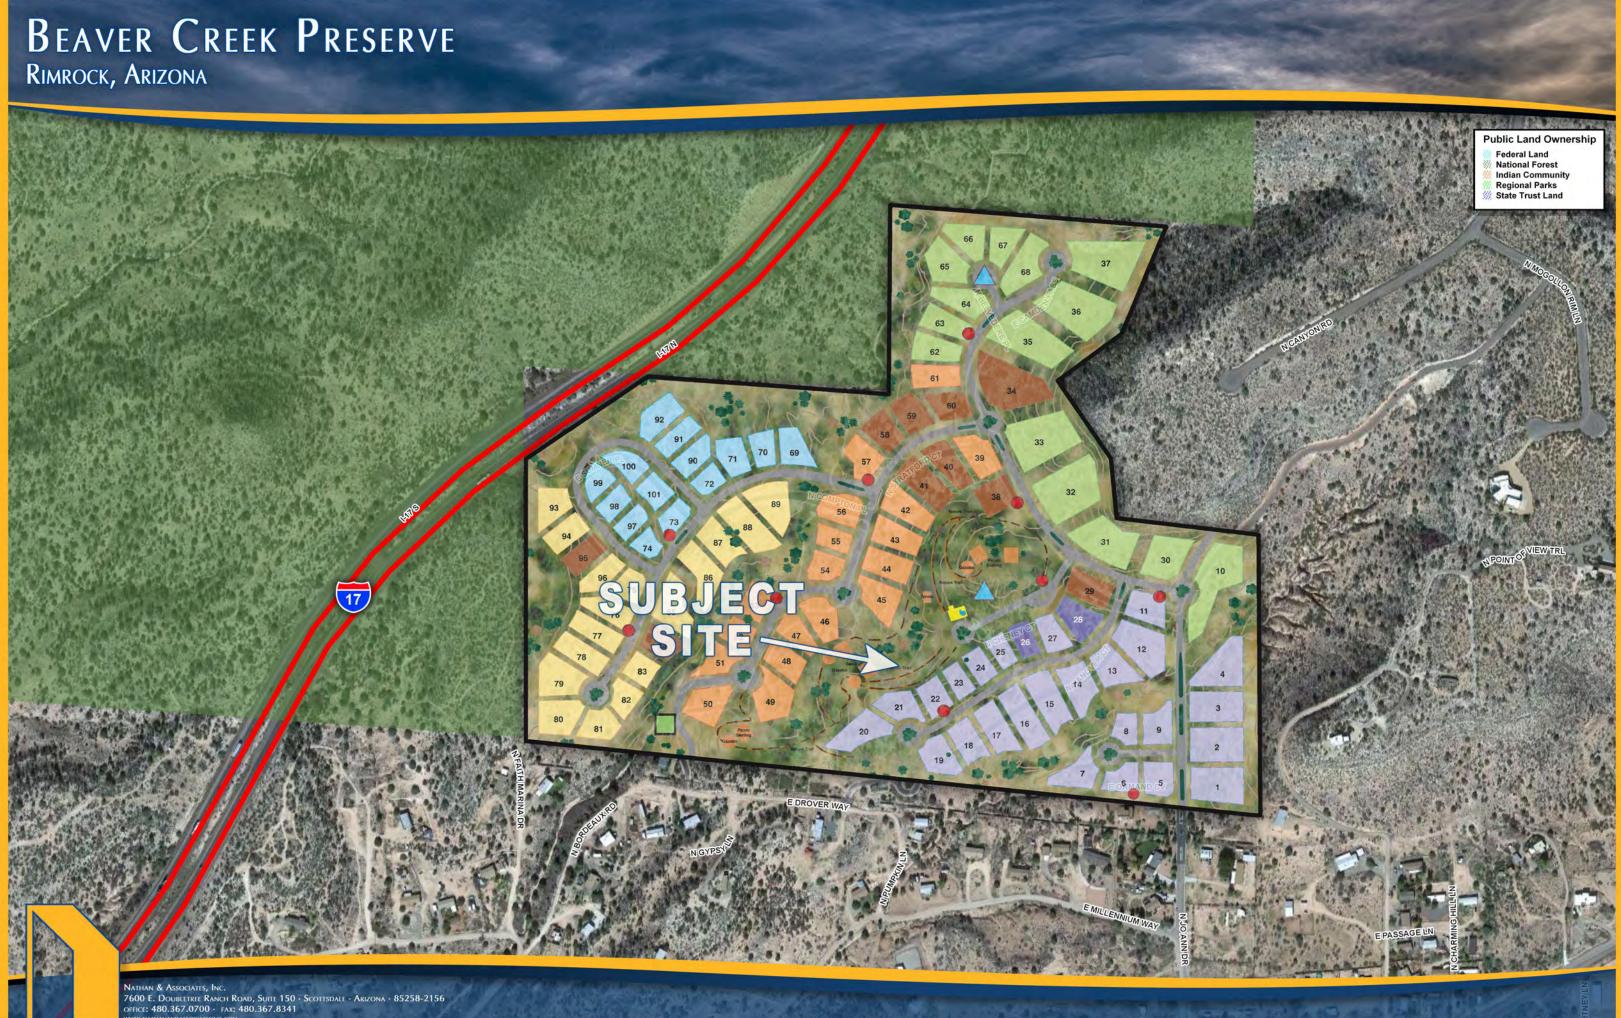

#### LOCATION:

Beaver Creek Preserve is located off Interstate 17 at Exit 293. Site is both east and west of Jo Anne Road and north of Beaver Creek Road in Rimrock, Arizona (Yavapai County).

Property is 1 mile from Montezuma's Well and is 20 minutes from Cottonwood and Sedona, and 10 minutes from Cornville.

**SIZE:** 82 platted lots with improvements, but not graded.

ZONING: R-2 Yavapai County

PRICE: Asking \$68,750 per lot, or \$5,637,500

# BEAVER CREEK PRESERVE

NATHAN & ASSOCIATES, INC. 7600 E. DOUBLETREE RANCH ROAD, SUITE 150 - SCOTTSDALE - ARIZONA - 85258-2156 OFFICE: 480.367.0700 - FAX: 480.367.8341

This map was produced using data from private and governmental sources deemed to be reliable. The information herein is provided without representation or warrant