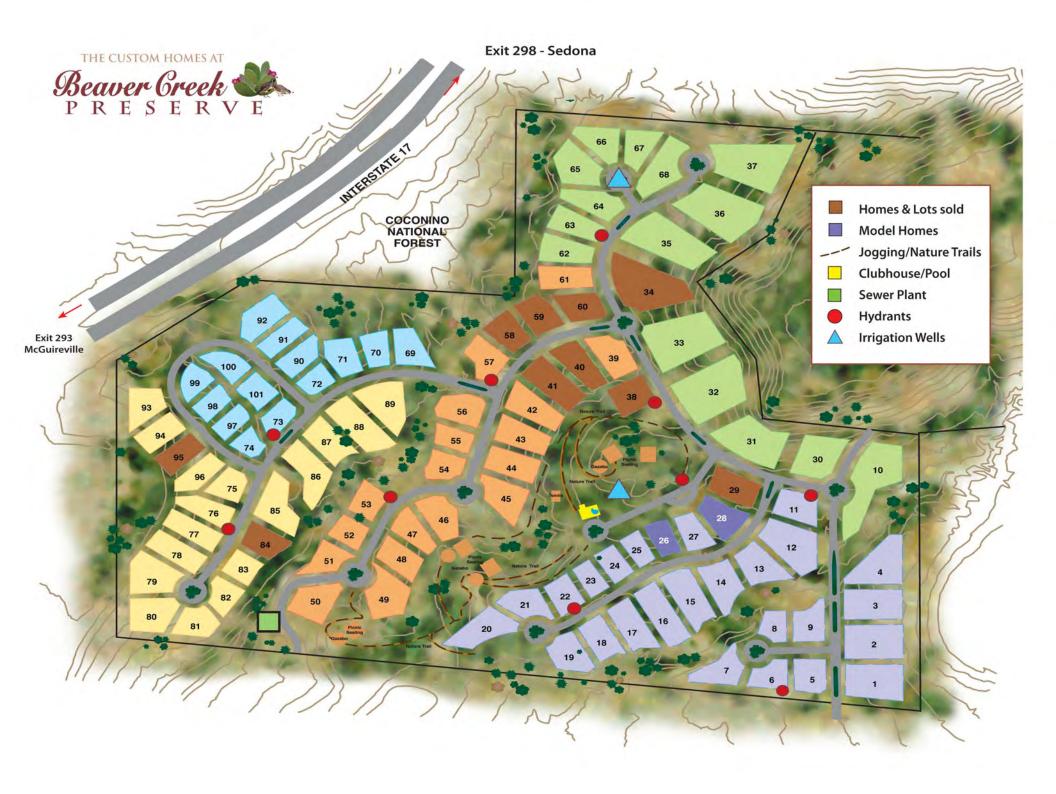

**SIZE:** 82 platted lots with improvements, but not graded.

ZONING: R-2 Yavapai County

PRICE: Asking \$68,750 per lot, or \$5,637,500

#### COMMENTS:

Site has an excellent location near Sedona, Cottonwood, and Camp Verde, and 45 minutes away from Flagstaff or Prescott. This planned community is a gated community with re-surfaced roads, and clubhouse with pool, tennis courts, and hiking trails. Project has its own existing sewer system.

ADDITIONAL DOCUMENTS: <u>Please click to view</u> CC & R's Design Guidelines Public Report Topography Map Zoning Map