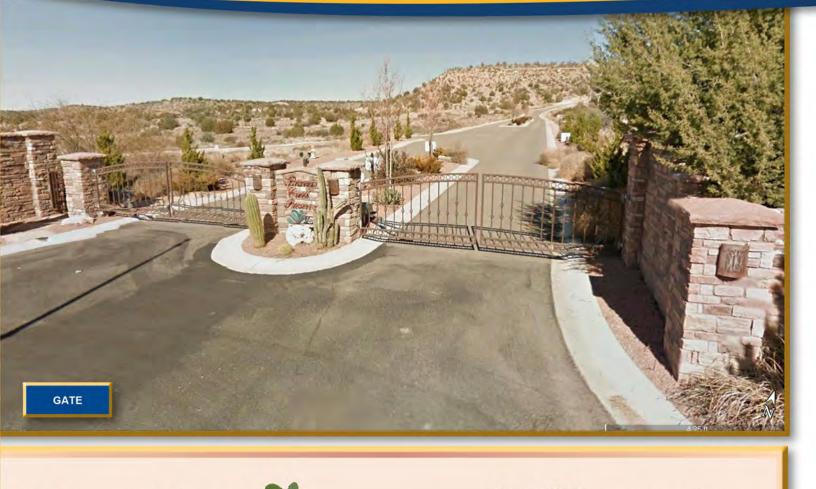

# **BEAVER CREEK PRESERVE**

GATED RESIDENTIAL COMMUNITY WITH CLUBHOUSE

#### LOCATION:

Beaver Creek Preserve is located off Interstate 17 at Exit 293. Site is both east and west of Jo Anne Road and north of Beaver Creek Road in Rimrock, Arizona (Yavapai County).

Property is 1 mile from Montezuma's Well and is 20 minutes from Cottonwood and Sedona, and 10 minutes from Cornville.

#### COMMENTS:

Site has an excellent location near Sedona, Cottonwood, and Camp Verde, and 45 minutes away from Flagstaff or Prescott. This planned community is a gated community with re-surfaced roads, and clubhouse with pool, tennis courts, and hiking trails. Project has its own existing sewer system.