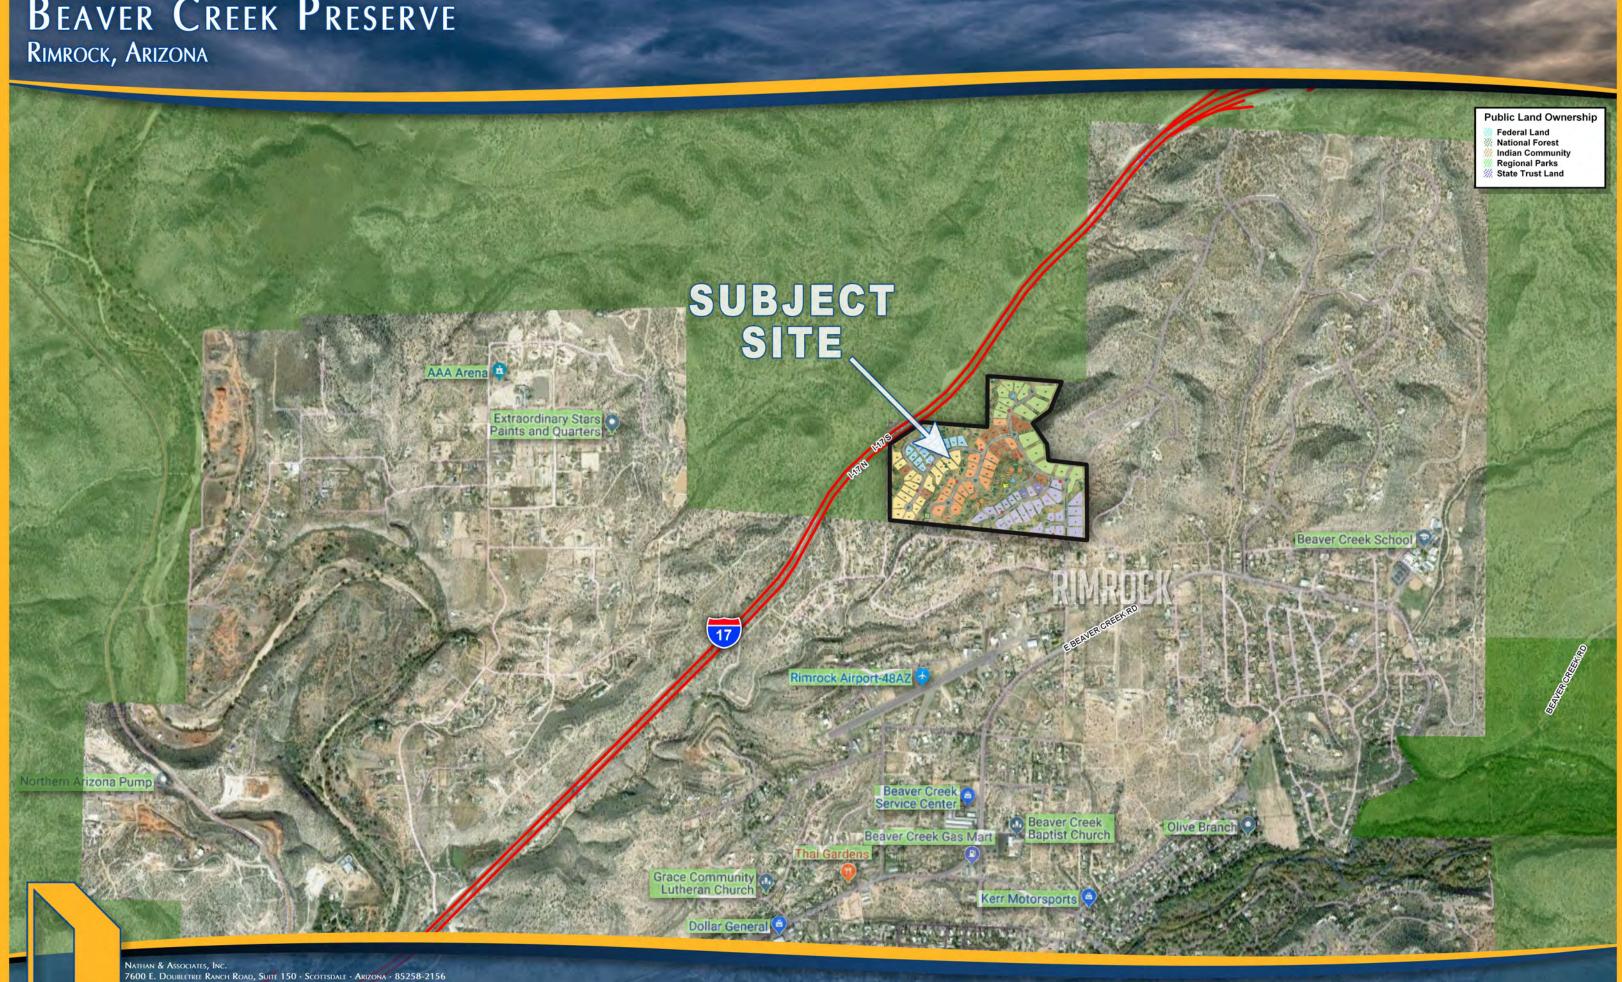

#### LOCATION:

Beaver Creek Preserve is located off Interstate 17 at Exit 293. Site is both east and west of Jo Anne Road and north of Beaver Creek Road in Rimrock, Arizona (Yavapai County).

Property is 1 mile from Montezuma's Well and is 20 minutes from Cottonwood and Sedona, and 10 minutes from Cornville.

# BEAVER CREEK PRESERVE

NATHAN & ASSOCIATES, INC. 7600 E. DOUBLETREE RANCH ROAD, SUITE 150 - SCOTTSDALE - ARIZONA - 85258-2156 OFFICE: 480.367.0700 - FAX: 480.367.8341

This map was produced using data from private and governmental sources deemed to be reliable. The information herein is provided without representation or warrant