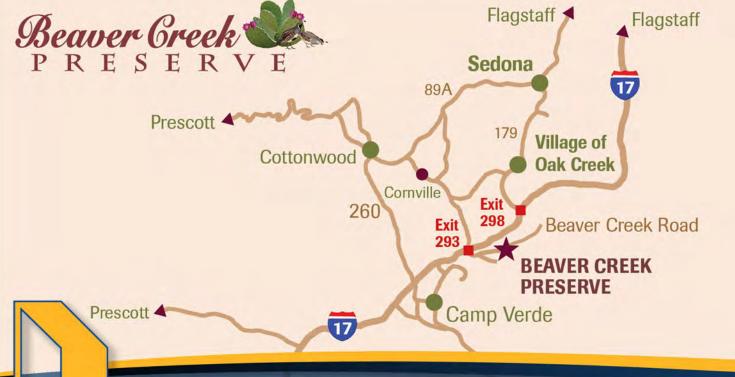

#### LOCATION:

Beaver Creek Preserve is located off Interstate 17 at Exit 293. Site is both east and west of Jo Anne Road and north of Beaver Creek Road in Rimrock, Arizona (Yavapai County).

Property is 1 mile from Montezuma's Well and is 20 minutes from Cottonwood and Sedona, and 10 minutes from Cornville.

# BEAVER CREEK PRESERVE

NATHAN & ASSOCIATES, INC. 7600 E. DOUBLETREE RANCH ROAD, SUITE 150 - SCOTTSDALE - ARIZONA - 85258-2156 OFFICE: 480.367.0700 - FAX: 480.367.8341

This map was produced using data from private and governmental sources deemed to be reliable. The information herein is provided without representation or warrant