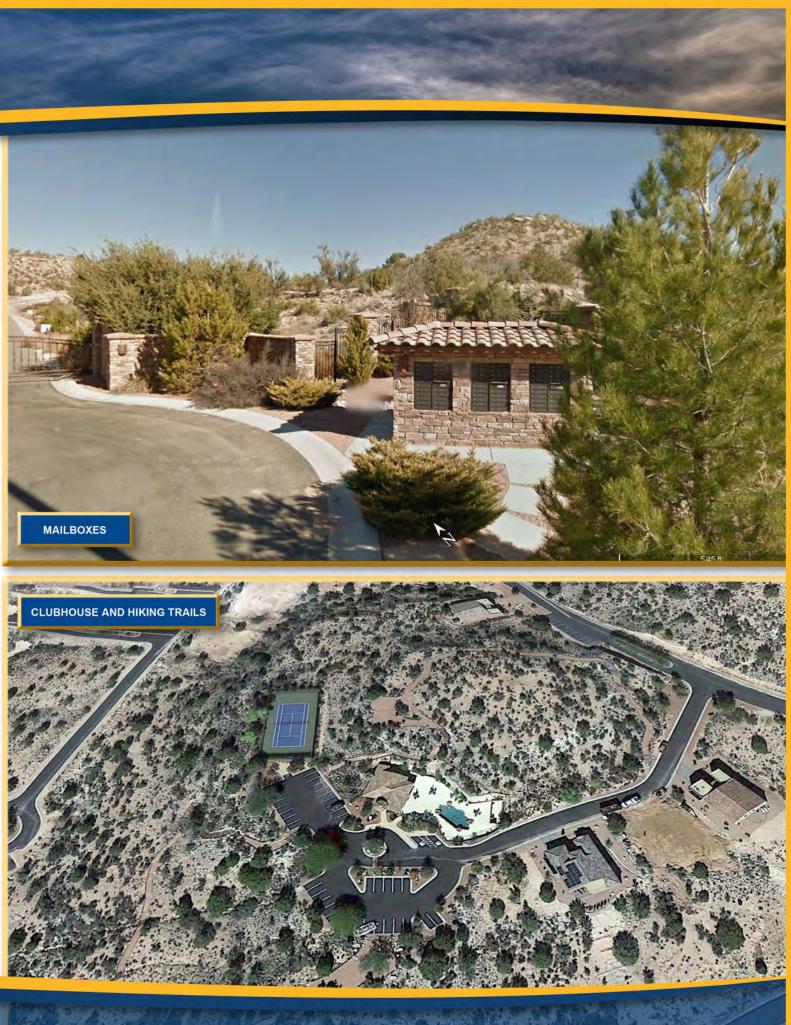

#### COMMENTS:

Site has an excellent location near Sedona, Cottonwood, and Camp Verde, and 45 minutes away from Flagstaff or Prescott. This planned community is a gated community with re-surfaced roads, and clubhouse with pool, tennis courts, and hiking trails. Project has its own existing sewer system.

# BEAVER CREEK PRESERVE PHOTOGRAPHY

Nathan & Associates, Inc. 7600 E. Doubletree Ranch Road, Suite 150 · Scottsdale · Arizona · 85258-2156 office: 480.367.0700 · fax: 480.367.8341

This map was produced using data from private and governmental sources deemed to be reliable. The information herein is provided