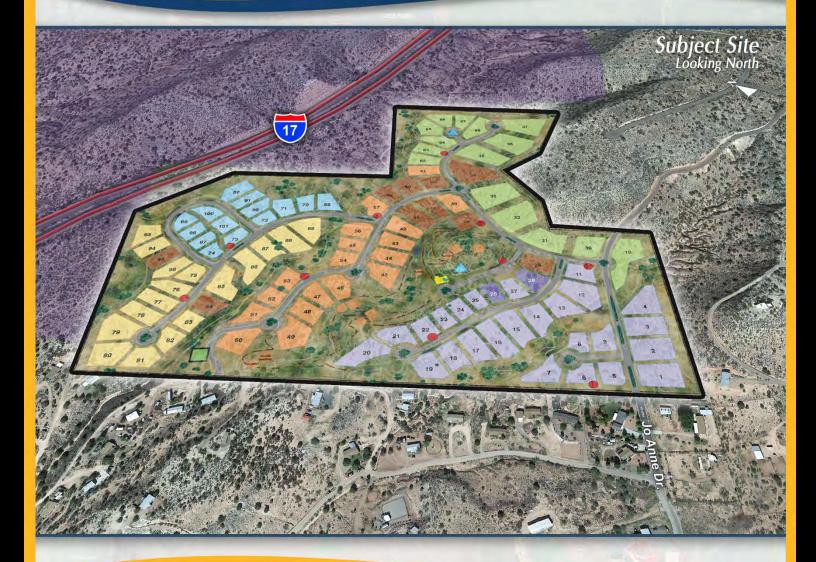

# **BEAVER CREEK PRESERVE**

GATED RESIDENTIAL COMMUNITY WITH CLUBHOUSE

#### LOCATION:

Beaver Creek Preserve is located off Interstate 17 at Exit 293. Site is both east and west of Jo Anne Road and north of Beaver Creek Road in Rimrock, Arizona (Yavapai County).

Property is 1 mile from Montezuma's Well and is 20 minutes from Cottonwood and Sedona, and 10 minutes from Cornville.

**SIZE:** 82 platted lots with improvements, but not graded.

ZONING: R-2 Yavapai County

PRICE: Asking \$68,750 per lot, or \$5,637,500

#### COMMENTS:

Site has an excellent location near Sedona, Cottonwood, and Camp Verde, and 45 minutes away from Flagstaff or Prescott. This planned community is a gated community with re-surfaced roads, and clubhouse with pool, tennis courts, and hiking trails. Project has its own existing sewer system.