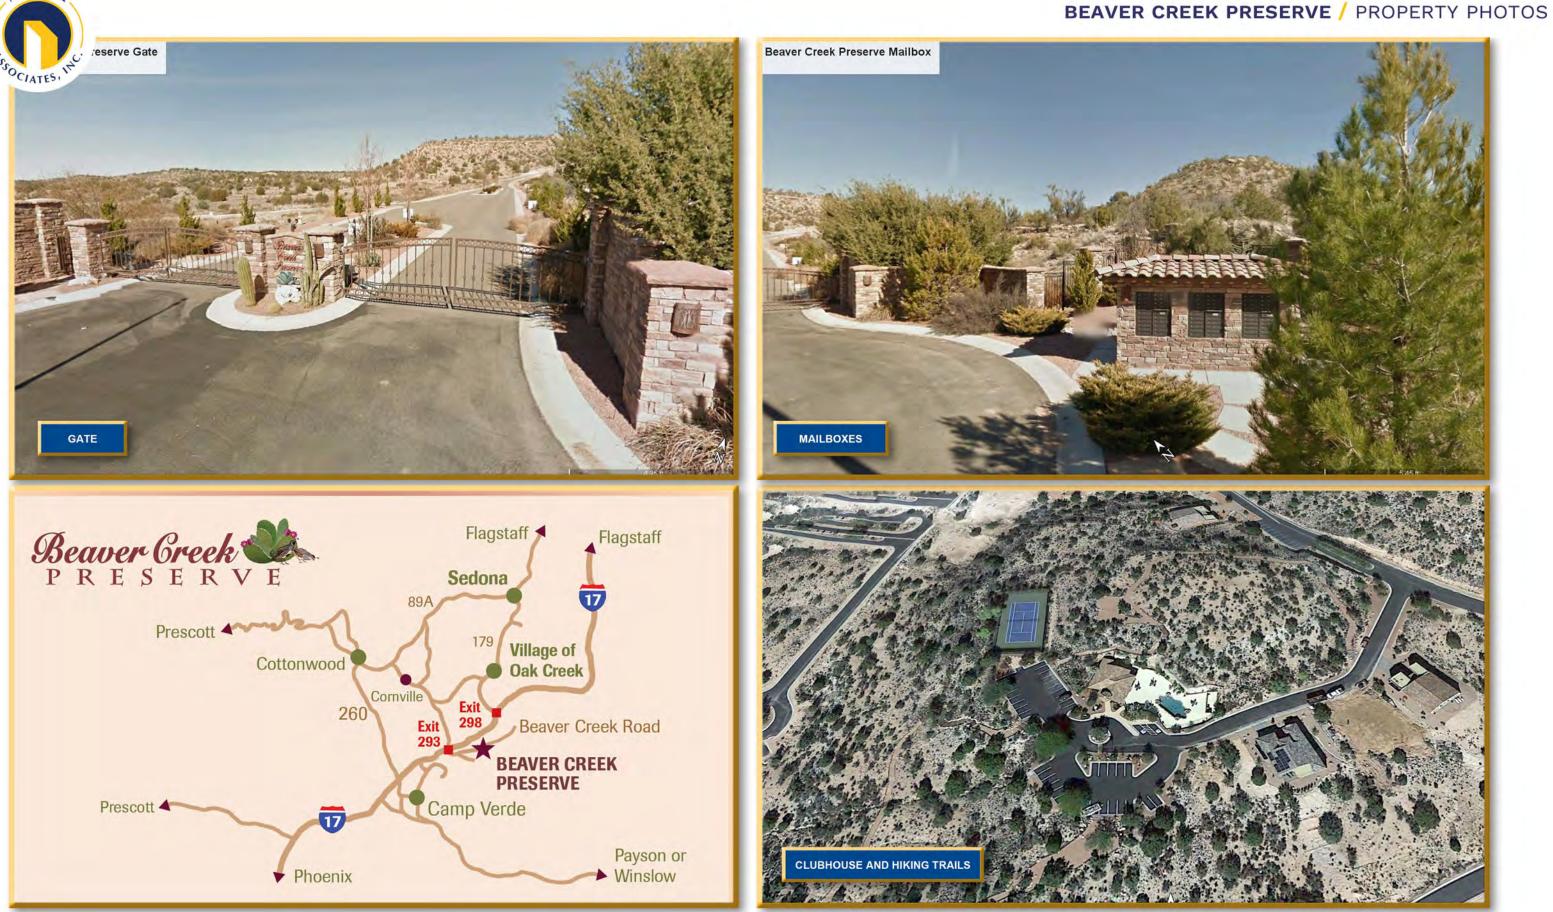

#### LOCATION

Beaver Creek Preserve is located off Interstate 17 at Exit 293. Site is both east and west of Jo Anne Road and north of Beaver Creek Road in Rimrock, Arizona (Yavapai County).

Property is 1 mile from Montezuma's Well and is 20 minutes from Cottonwood and Sedona, and 10 minutes from Cornville.

#### COMMENTS

Site has an excellent location near Sedona, Cottonwood, and Camp Verde, and 45 minutes away from Flagstaff or Prescott. This planned community is a gated community with re-surfaced roads, and clubhouse with pool, tennis courts, and hiking trails. Project has its own existing sewer system.