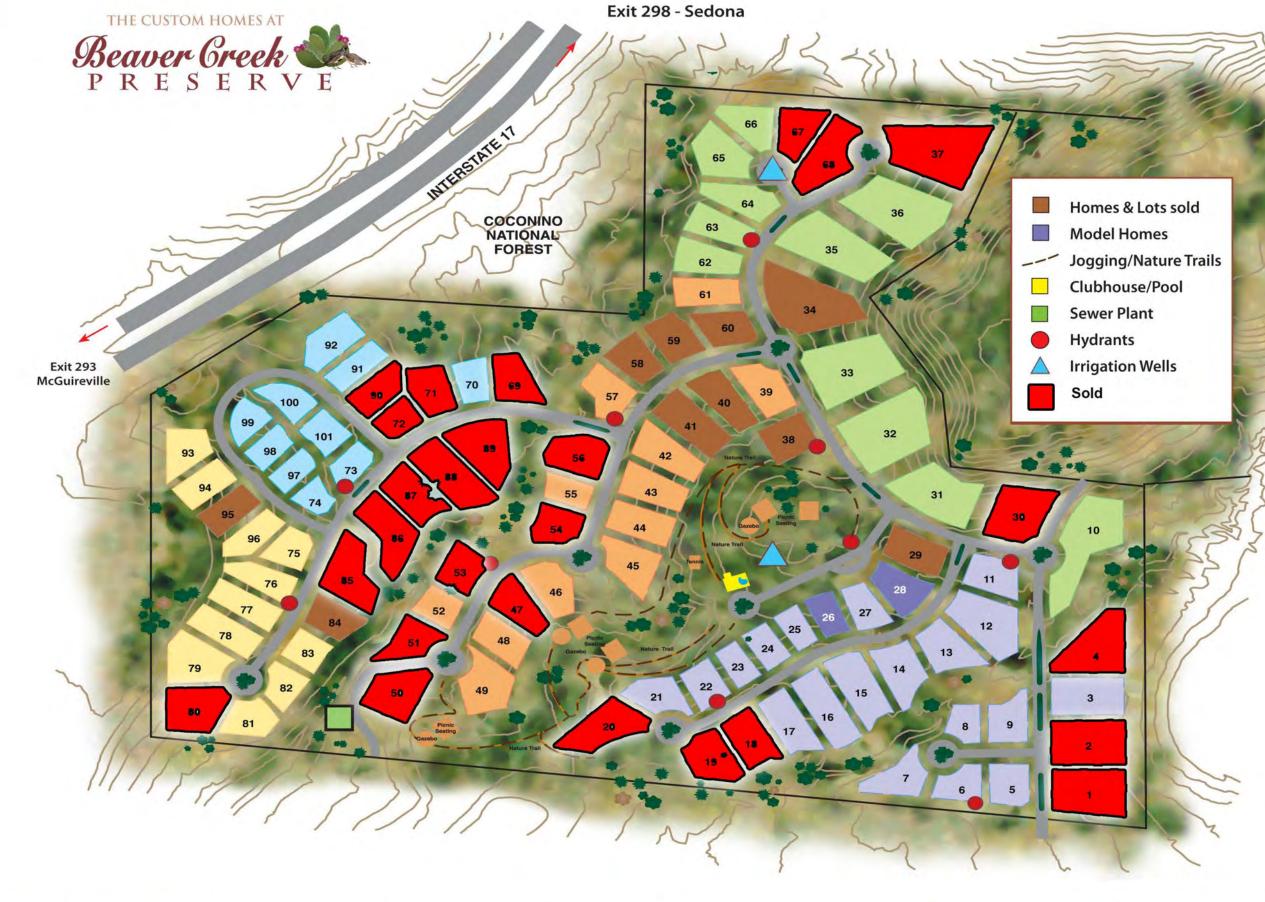

#### SIZE

52 platted lots with improvements, but not graded.

#### COMMENTS

Site has an excellent location near Sedona, Cottonwood, and Camp Verde, and 45 minutes away from Flagstaff or Prescott. This planned community is a gated community with re-surfaced roads, and clubhouse with pool, tennis courts, and hiking trails. Project has its own existing sewer system.

PHONE 480.367.0700 / FAX 480.367.8341 www.NathanLandAZ.com

7600 East Doubletree Ranch Road, Suite 150 Scottsdale, AZ 85258

PHONE 480.367.0700 / FAX 480.367.8341 www.NathanLandAZ.com

ATHAN

BEAVER CREEK PRESERVE / SITE PLAN