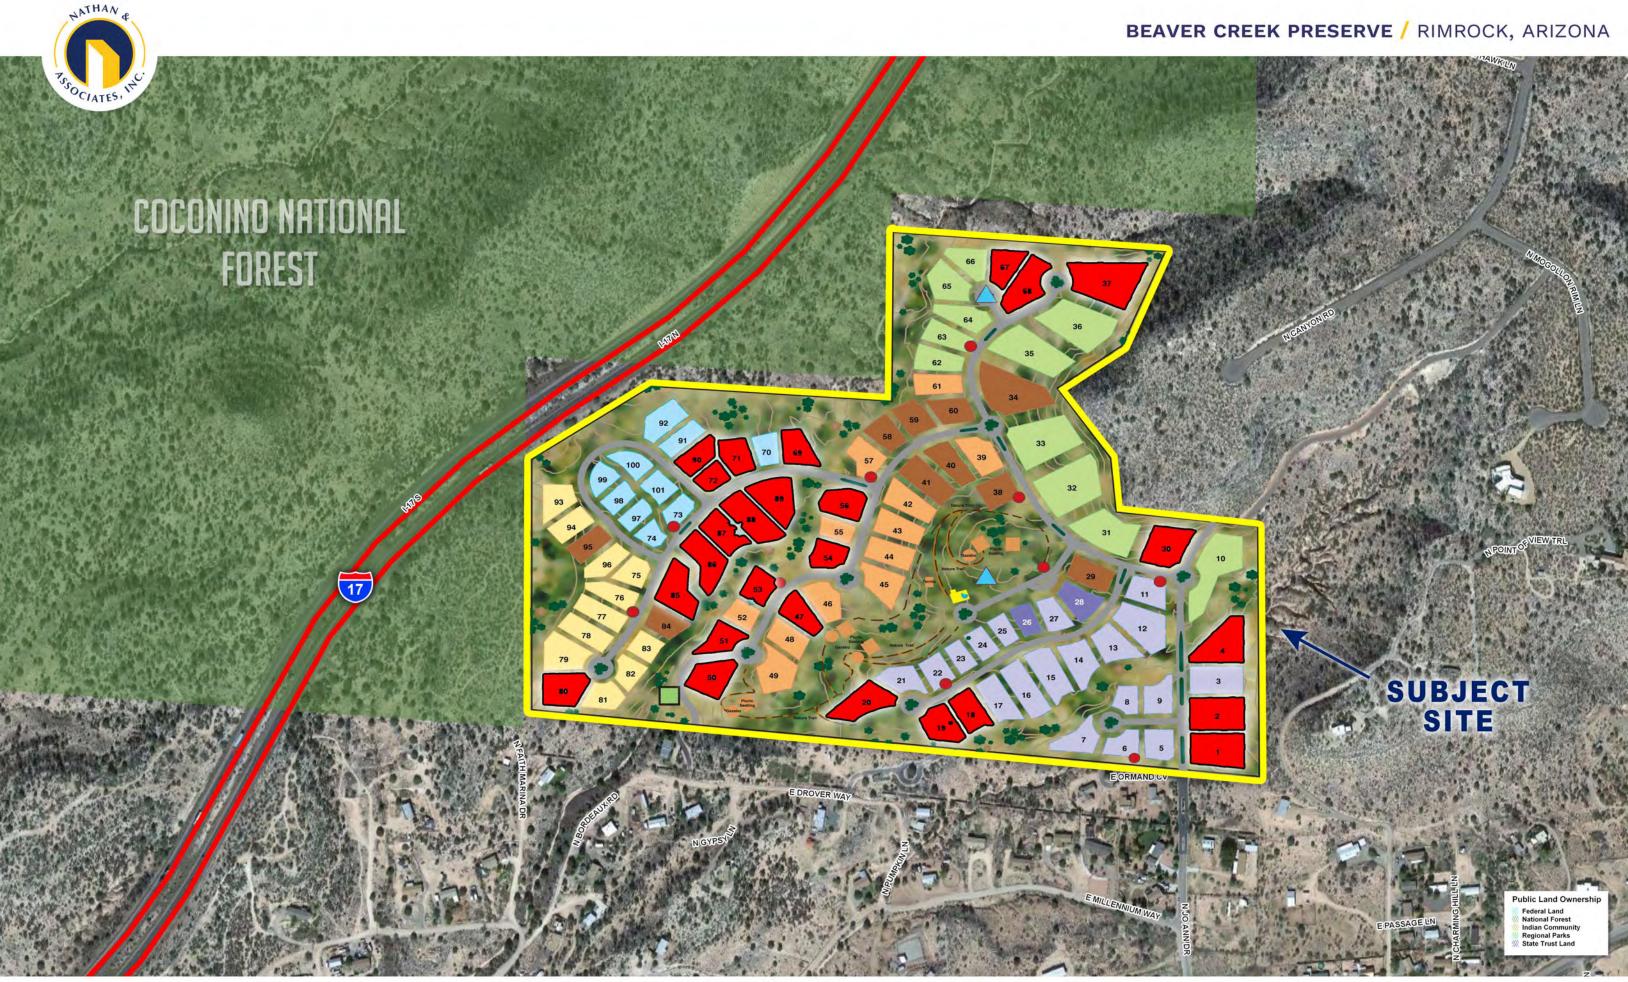

#### LOCATION

Beaver Creek Preserve is located off Interstate 17 at Exit 293. Site is both east and west of Jo Anne Road and north of Beaver Creek Road in Rimrock, Arizona (Yavapai County).

Property is 1 mile from Montezuma's Well and is 20 minutes from Cottonwood and Sedona, and 10 minutes from Cornville.

#### SIZE

52 platted lots with improvements, but not graded.

# SUBJECT SITE

Public Land Ownership Federal Land National Forest Indian Community Regional Parks State Trust Land

All information contained herein is from sources deemed reliable, but not guaranteed. All figures and measurements are approximate. Offer subject to prior sale, price change, correction or withdrawl.