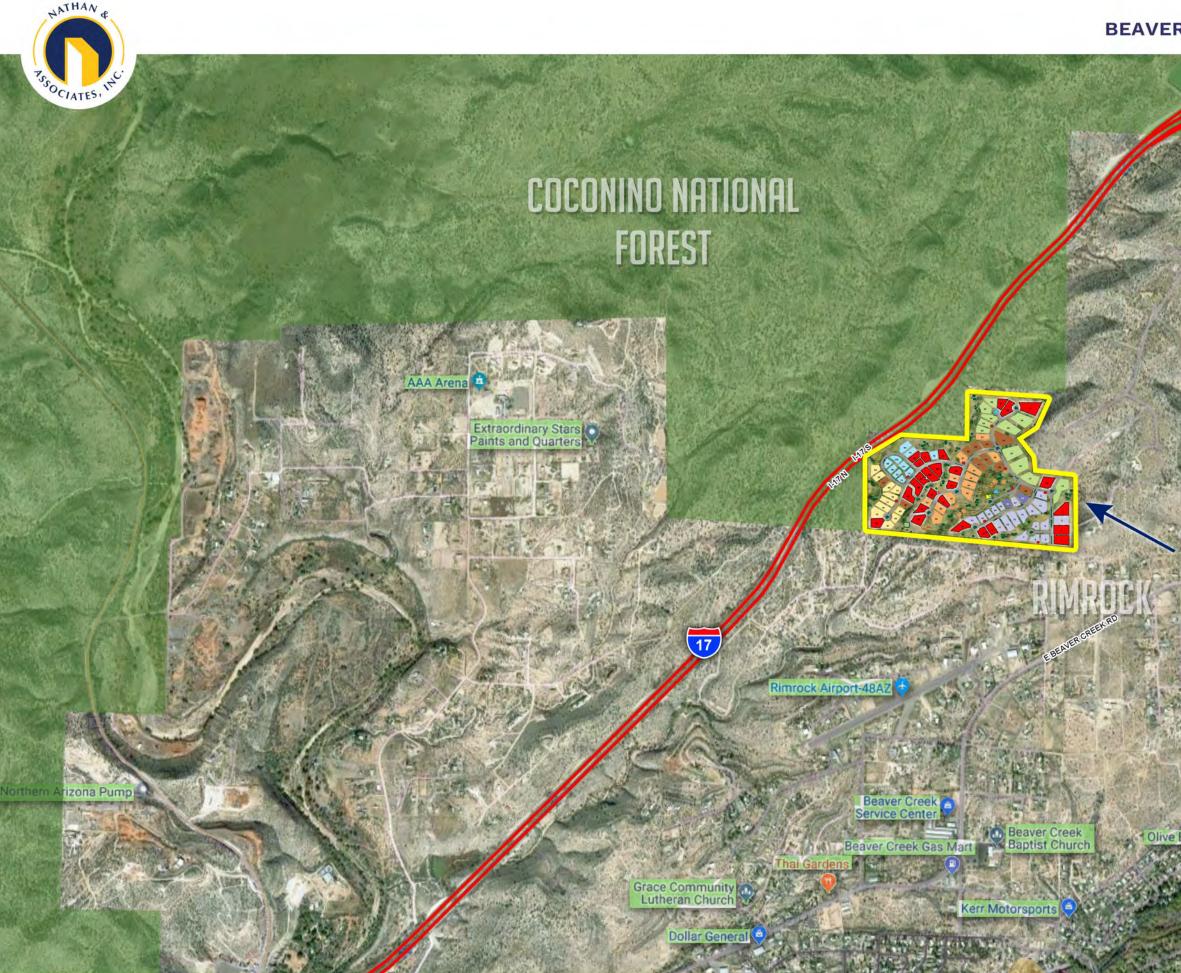

#### LOCATION

Beaver Creek Preserve is located off Interstate 17 at Exit 293. Site is both east and west of Jo Anne Road and north of Beaver Creek Road in Rimrock, Arizona (Yavapai County).

Property is 1 mile from Montezuma's Well and is 20 minutes from Cottonwood and Sedona, and 10 minutes from Cornville.

## BEAVER CREEK PRESERVE / RIMROCK, ARIZONA

# SUBJECT SITE

Public Land Ownership Federal Land National Forest Indian Community Regional Parks State Trust Land

All information contained herein is from sources deemed reliable, but not guaranteed. All figures and measurements are approximate. Offer subject to prior sale, price change, correction or withdrawl.

PHONE 480.367.0700 / FAX 480.367.8341 www.NathanLandAZ.com

7600 East Doubletree Ranch Road, Suite 150 Scottsdale, AZ 85258

PHONE 480.367.0700 / FAX 480.367.8341 www.NathanLandAZ.com

ATHAN

BEAVER CREEK PRESERVE / SITE PLAN