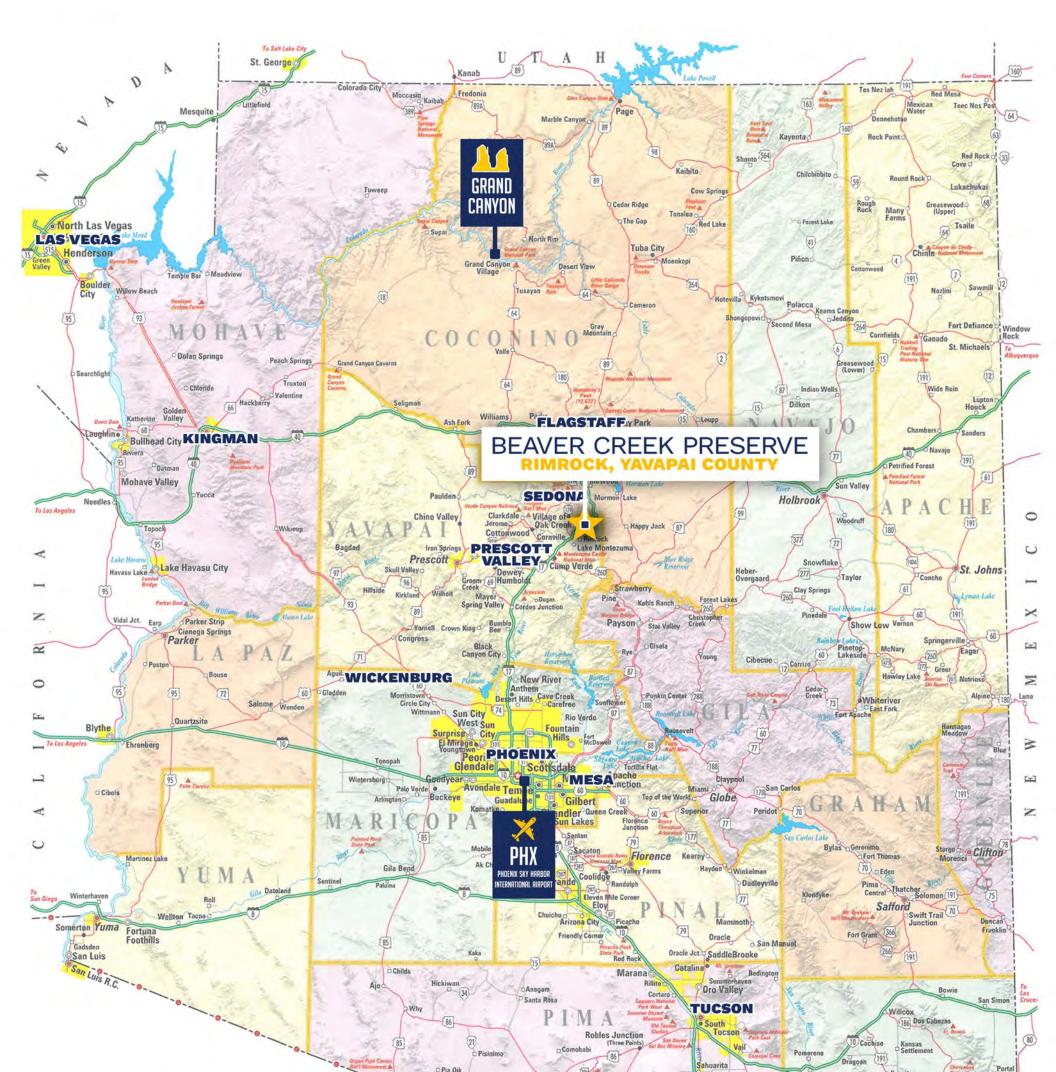

#### LOCATION

Beaver Creek Preserve is located off Interstate 17 at Exit 293. Site is both east and west of Jo Anne Road and north of Beaver Creek Road in Rimrock, Arizona (Yavapai County).

Property is 1 mile from Montezuma's Well and is 20 minutes from Cottonwood and Sedona, and 10 minutes from Cornville.

## STATE OF ARIZONA

PHONE 480.367.0700 / FAX 480.367.8341 www.NathanLandAZ.com 7600 East Doubletree Ranch Road, Suite 150 Scottsdale, AZ 85258 All information contained herein is from sources deemed reliable, but not guaranteed. All figures and measurements are approximate. Offer subject to prior sale, price change, correction or withdrawal.