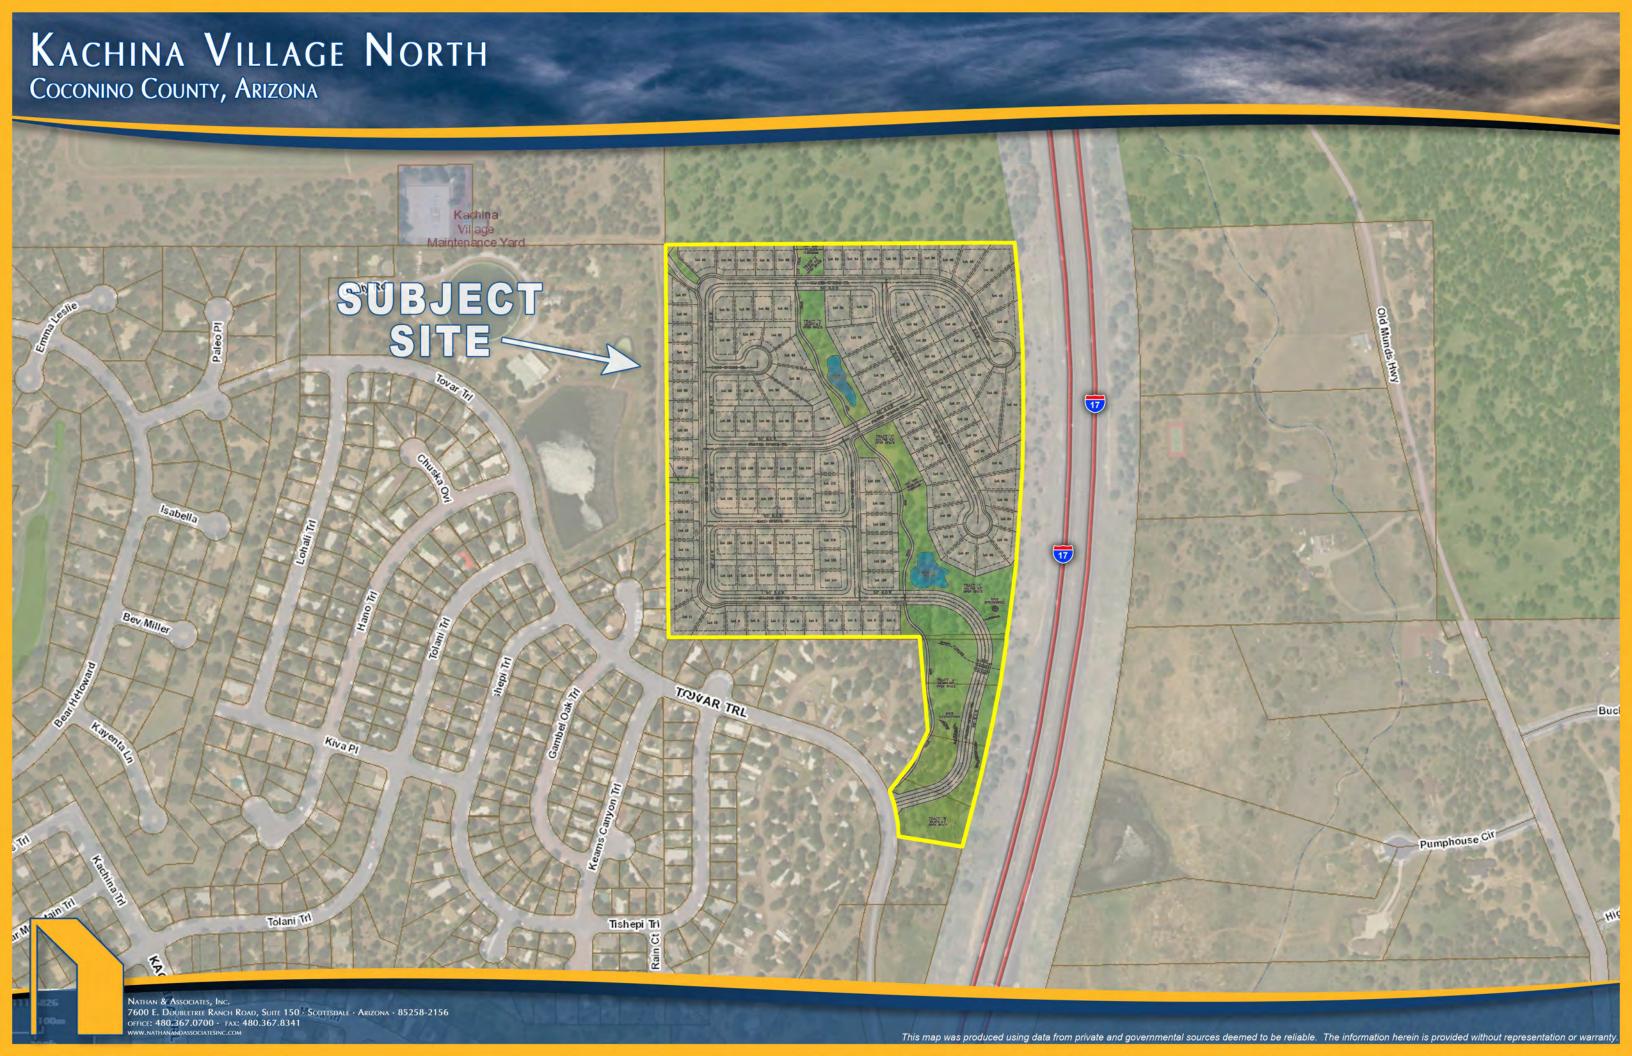

#### LOCATION:

Located north of the northwest corner of Interstate 17 and Kachina Parkway in Coconino County, Arizona.

#### SIZE:

40.11 Acres

130 Lots - Typical Size 65' x 105'