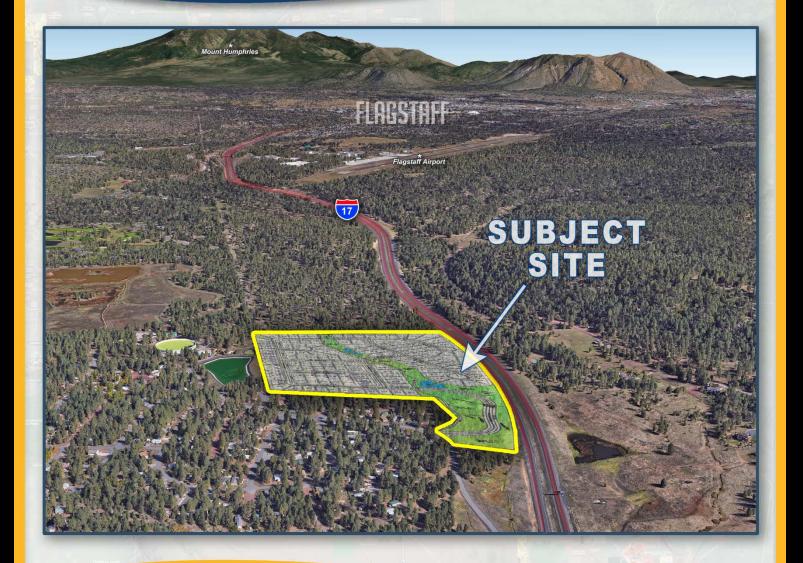

#### LOCATION:

Located north of the northwest corner of Interstate 17 and Kachina Parkway in Coconino County, Arizona.

#### COMMENTS:

Site is a wooded area near Interstate 17 and just five miles south of major shopping in Flagstaff.