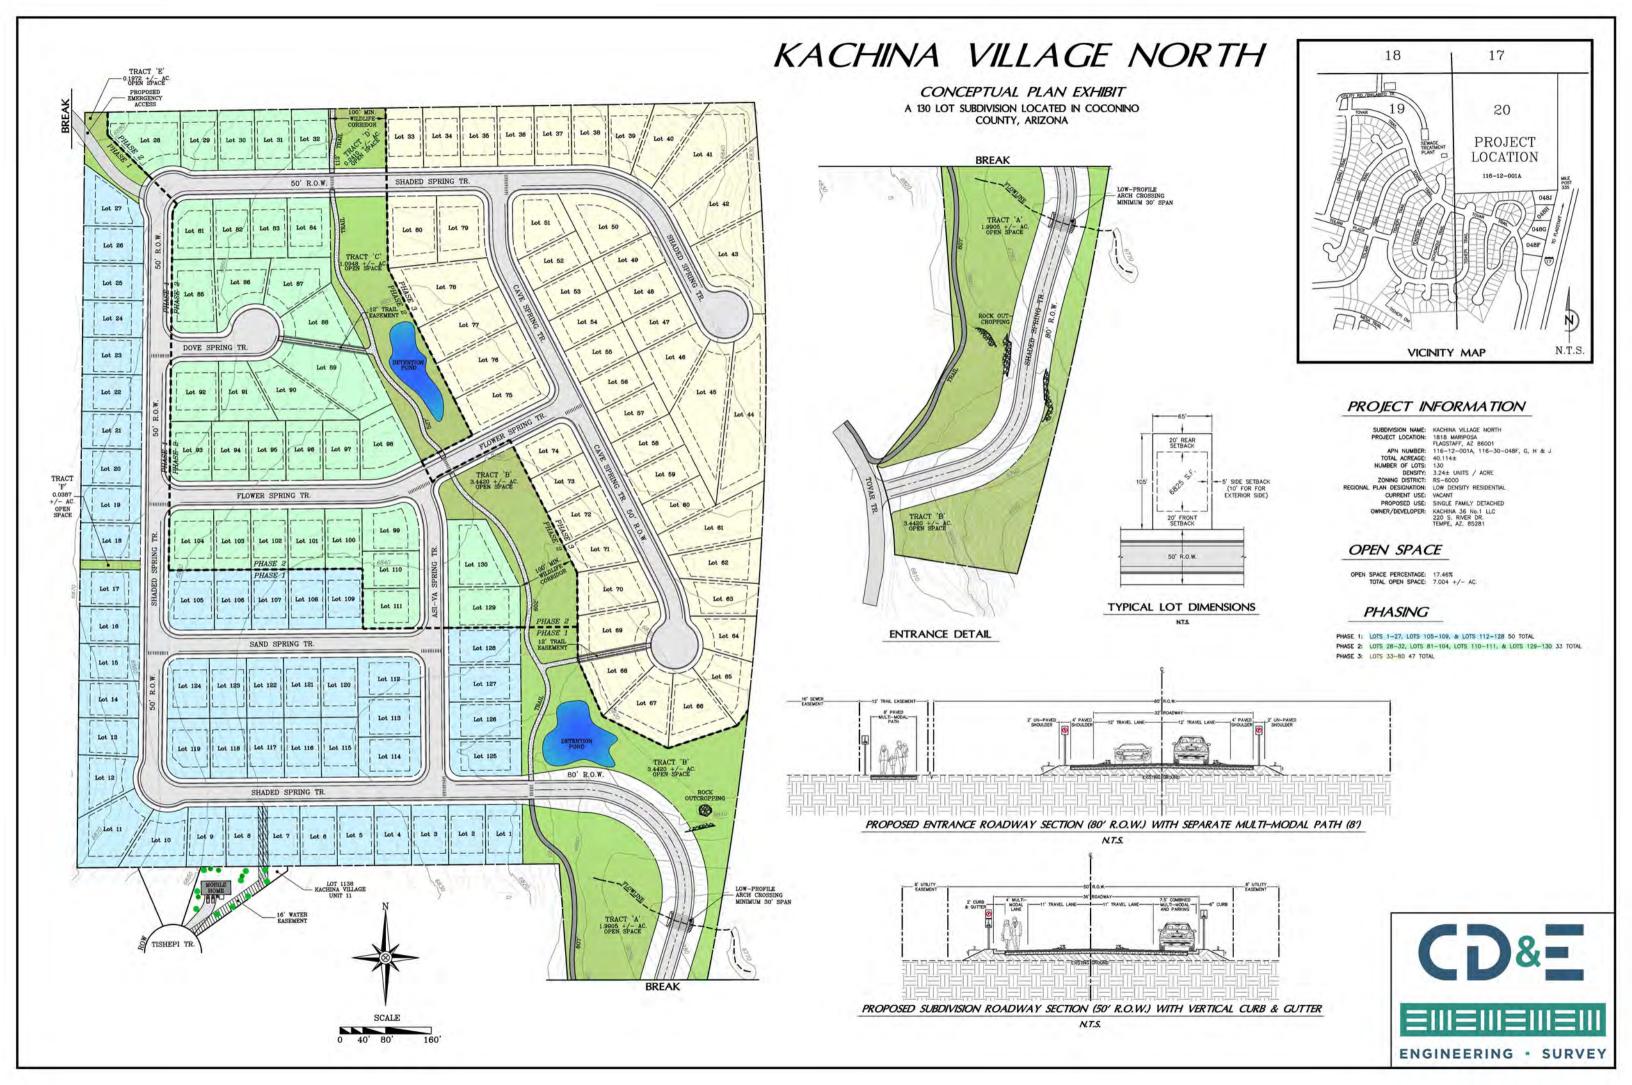

#### SIZE:

40.11 Acres

130 Lots - Typical Size 65' x 105'

#### SETBACKS:

Side: 5' and 5' Rear: 20' Front: 20'