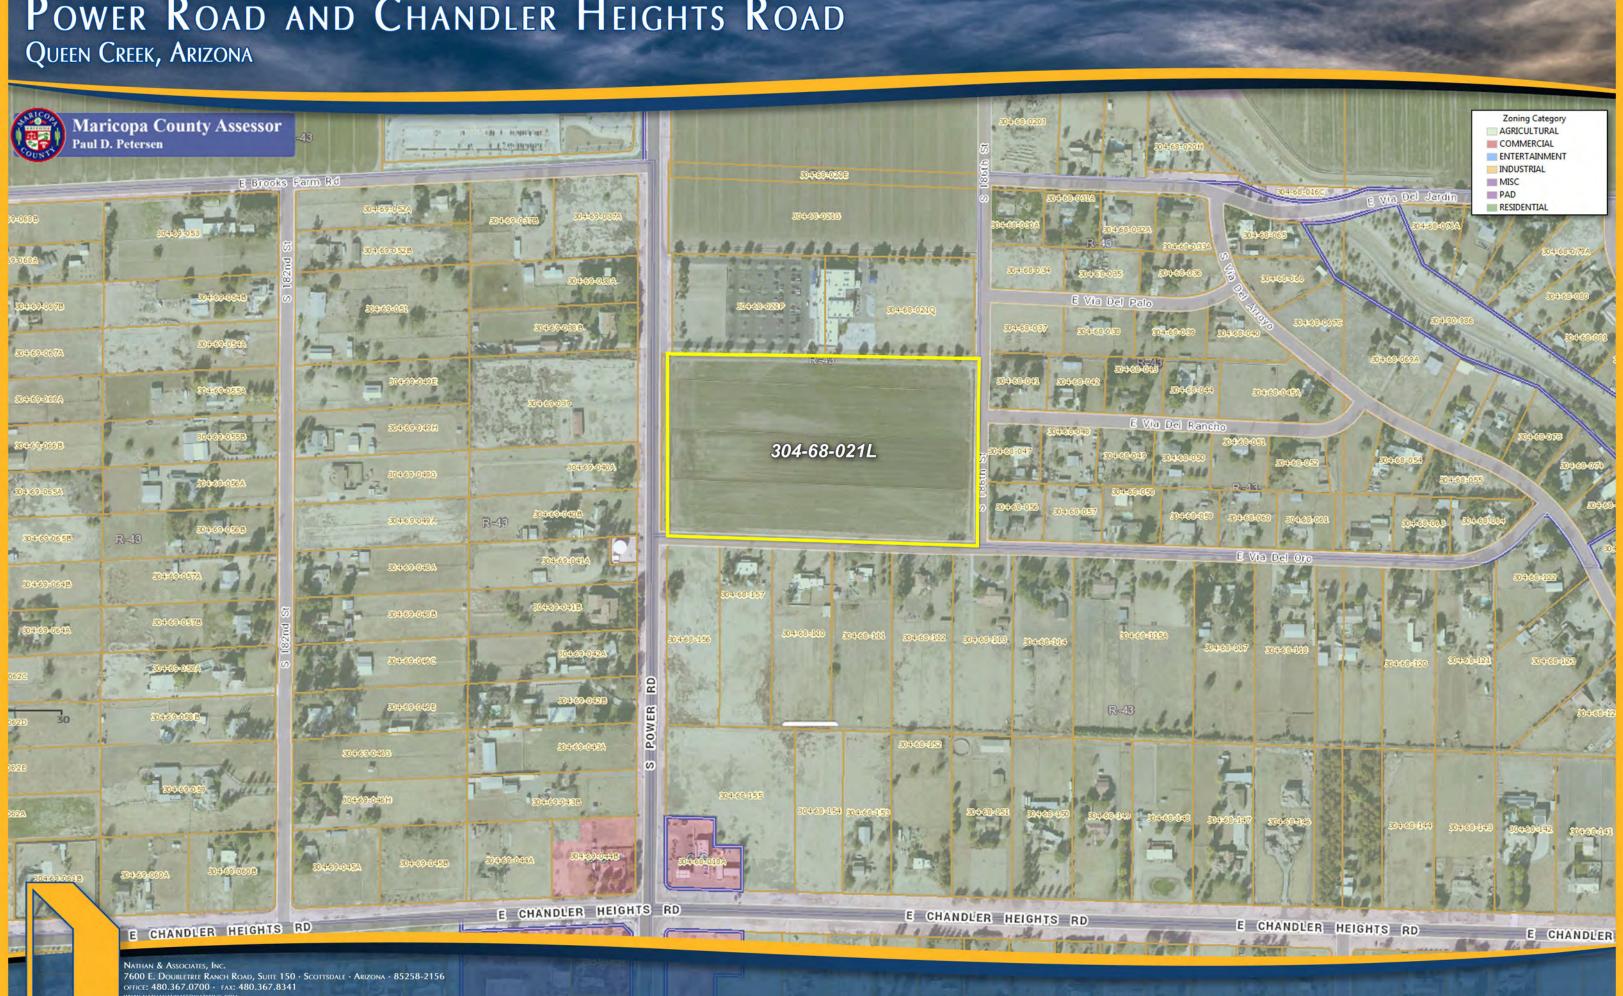

#### SIZE:

17.69 Acres

## ASSESSOR PARCEL NUMBER: 304-68-021L

#### ZONING:

R1-43 | Town of Queen Creek Queen Creek General Plan shows: Very Low Residential, 0-1 DU/Ac \*Will sell subject to rezoning.