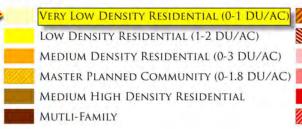

#### ZONING:

R1-43 | Town of Queen Creek Queen Creek General Plan shows: Very Low Residential, 0-1 DU/Ac \*Will sell subject to rezoning.

## Town of Queen Creek 2016 General Plan Map

### TOWN OF QUEEN CREEK **GENERAL PLAN LAND USE MAP**