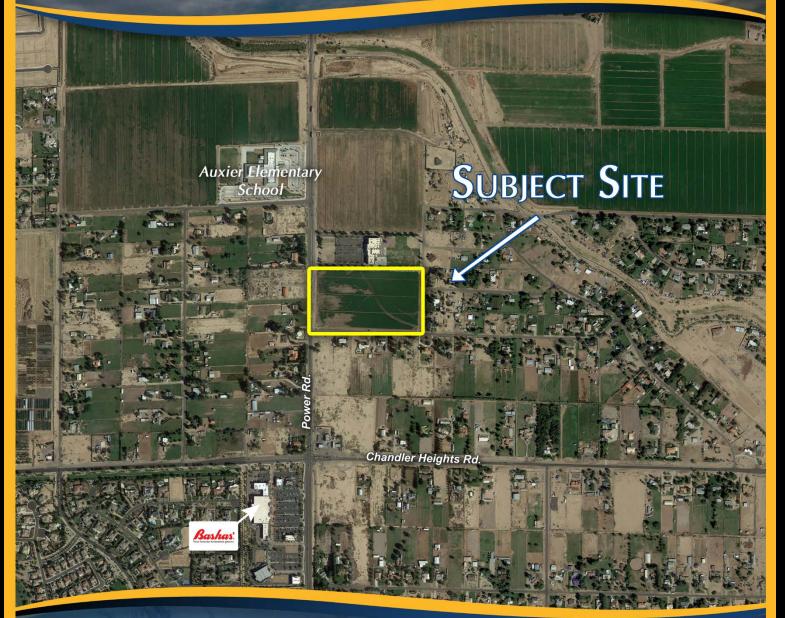

#### LOCATION:

Located north of the northeast corner of Power Road and Chandler Heights Road in Queen Creek, Arizona.

#### COMMENTS:

Site is located north of the Seville Masterplanned Community and has frontage on Power Road. It is adjacent to Benjamin Franklin Charter School, and lies across from Auxier Elementary School. Shopping is less than 1/4 mile to the south.