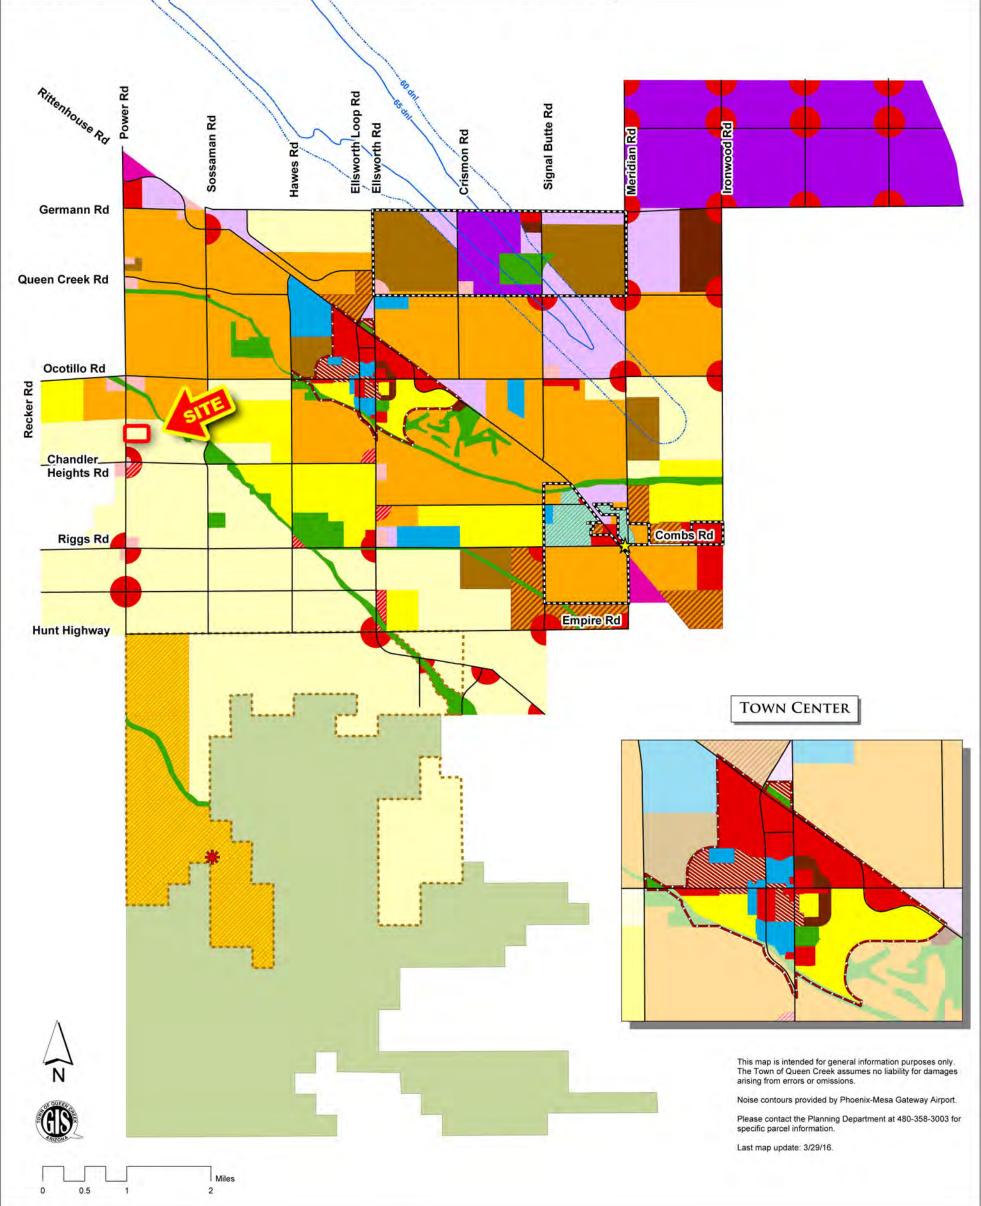

## Town of Queen Creek 2016 General Plan Map

### TOWN OF QUEEN CREEK **GENERAL PLAN LAND USE MAP**

#### LEGEND

MIXED USE TOWN CENTER MIXED USE NEIGHBORHOOD COMMERCIAL COMMUNITY COMMERCIAL COMMERCIAL OFFICE/SERVICES

TOWN CENTER BOUNDARY SPECIFIC AREA PLANS SAN TAN AREA PLAN SAN TAN REGIONAL PARK PMGA NOISE CONTOURS **\*** RESORT/TOURISM/ENTERTAINMENT ★ FUTURE INTERSECTION MODIFICATION