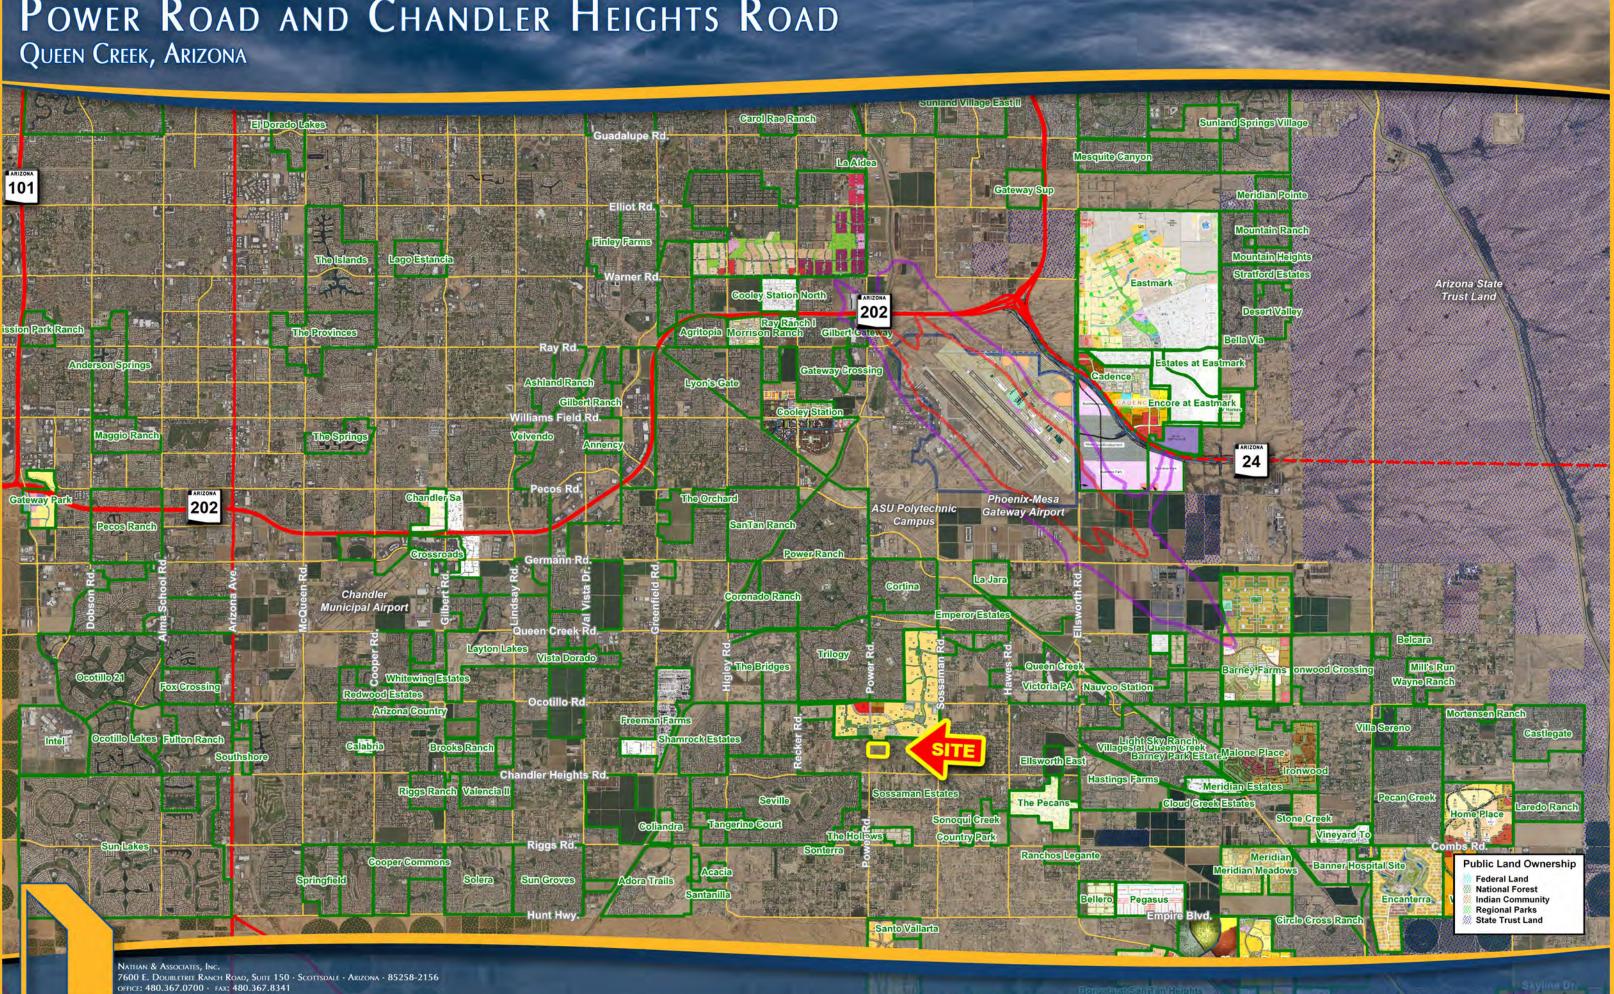

#### LOCATION:

Located north of the northeast corner of Power Road and Chandler Heights Road in Queen Creek, Arizona.

#### COMMENTS:

Site is located north of the Seville Masterplanned Community and has frontage on Power Road. It is adjacent to Benjamin Franklin Charter School, and lies across from Auxier Elementary School. Shopping is less than 1/4 mile to the south.