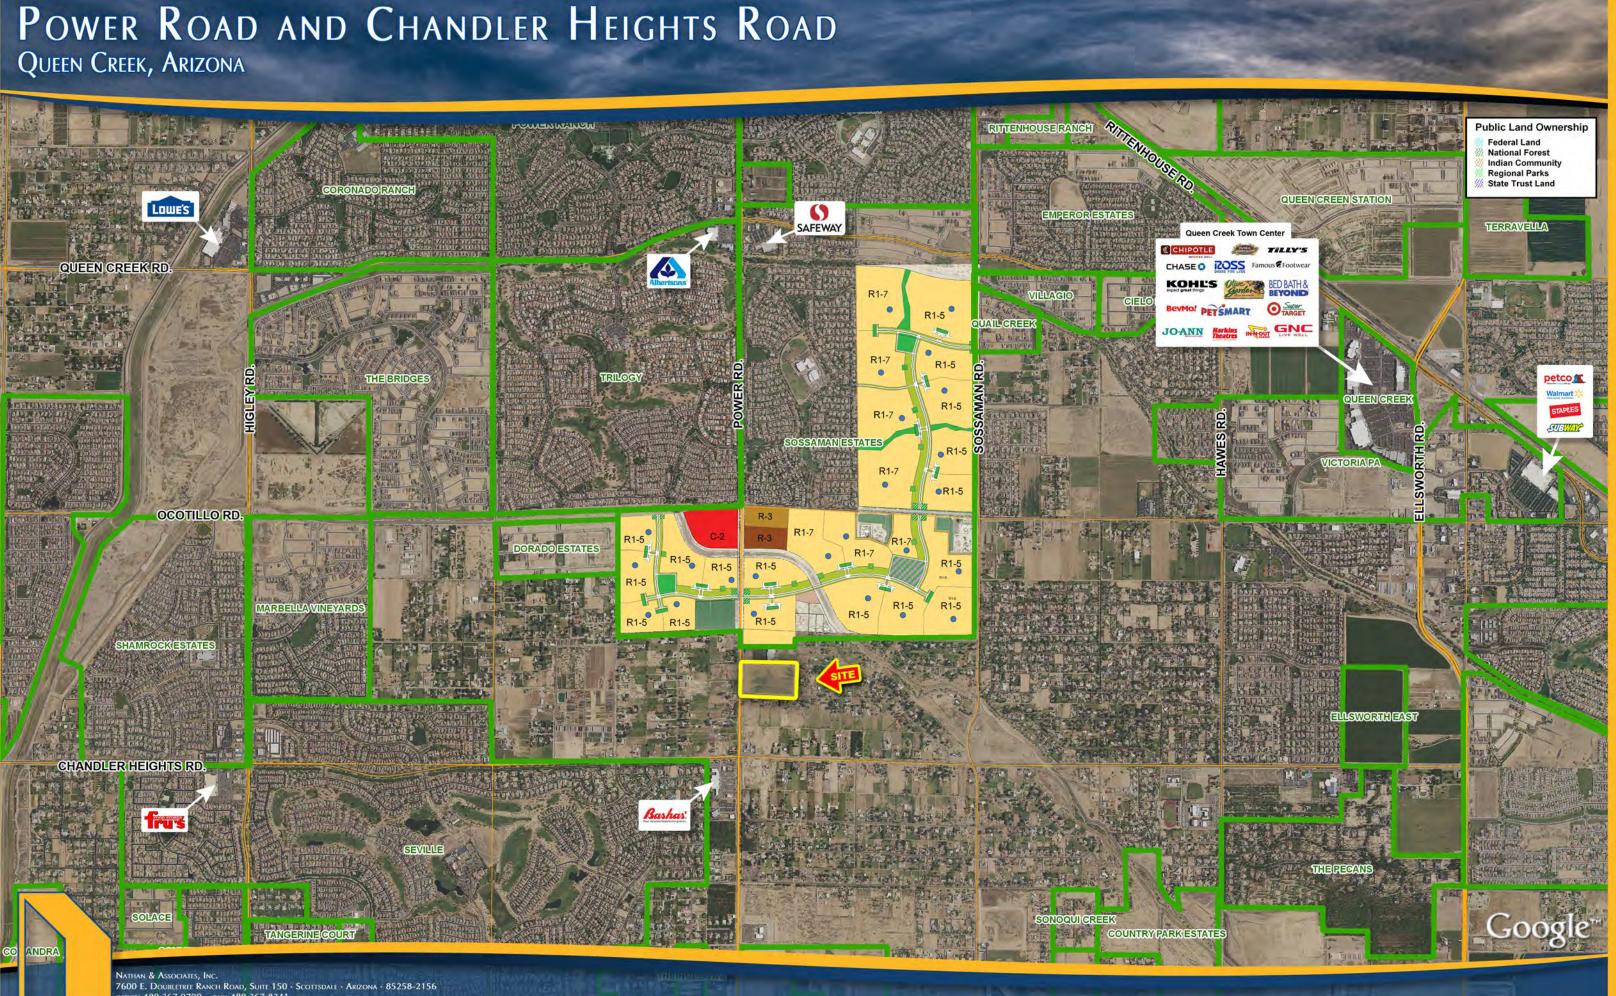

#### COMMENTS:

Site is located north of the Seville Masterplanned Community and has frontage on Power Road. It is adjacent to Benjamin Franklin Charter School, and lies across from Auxier Elementary School. Shopping is less than 1/4 mile to the south.