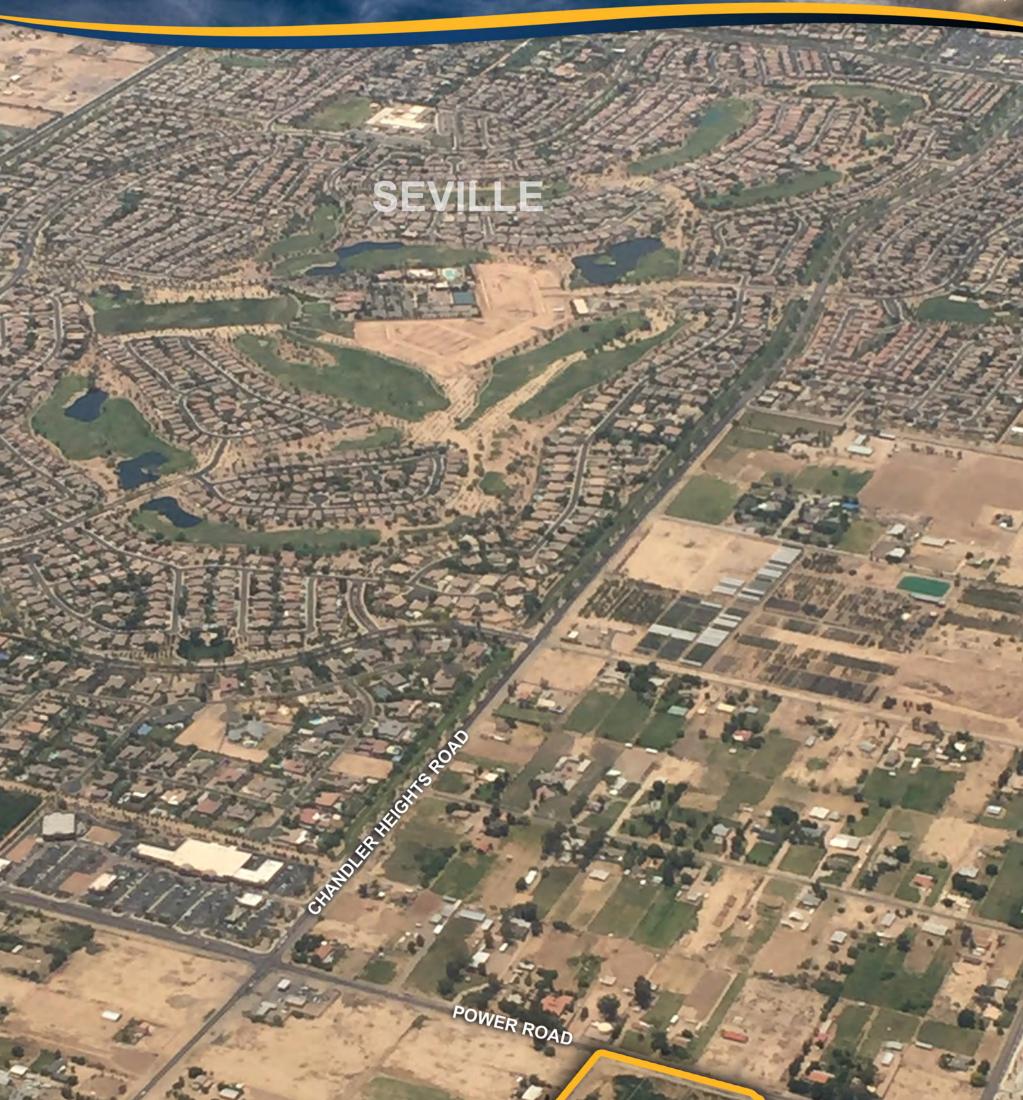

#### LOCATION:

Located north of the northeast corner of Power Road and Chandler Heights Road in Queen Creek, Arizona.

#### COMMENTS:

Site is located north of the Seville Masterplanned Community and has frontage on Power Road. It is adjacent to Benjamin Franklin Charter School, and lies across from Auxier Elementary School. Shopping is less than 1/4 mile to the south.