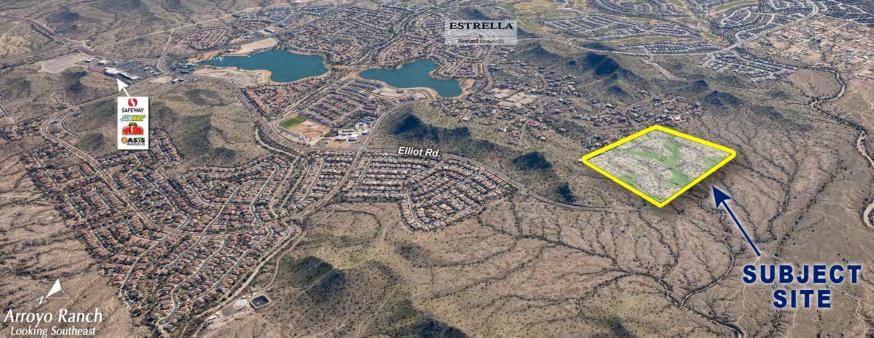

#### LOCATION

Located southwest of 187th Avenue and Elliot Road, adjacent to Estrella master planned community in Goodyear, Arizona.

#### SIZE

±40 Acres (40 Final Platted Lots)

#### COMMENTS

The site is adjacent to Estrella master planned community; water and sewer access fees are pre-paid.