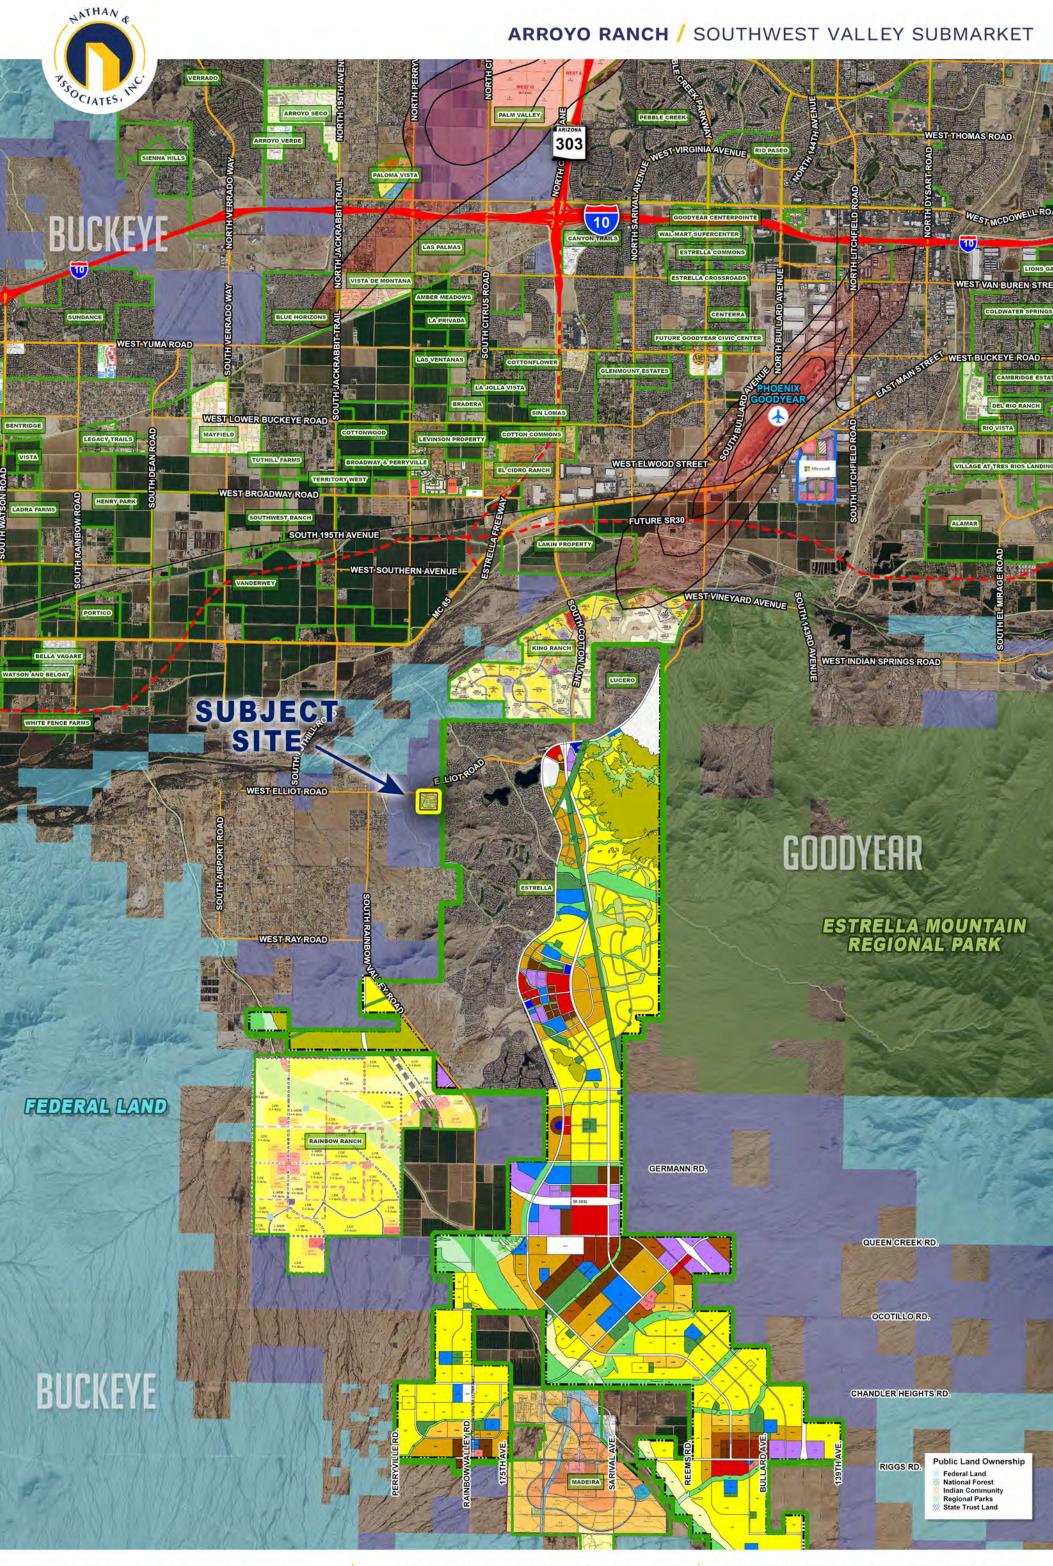

#### LOCATION

Located southwest of 187th Avenue and Elliot Road, adjacent to Estrella master planned community in Goodyear, Arizona.

#### SIZE

±40 Acres (40 Final Platted Lots)

#### ZONING

AU (1 DU/Acre) | City of Goodyear