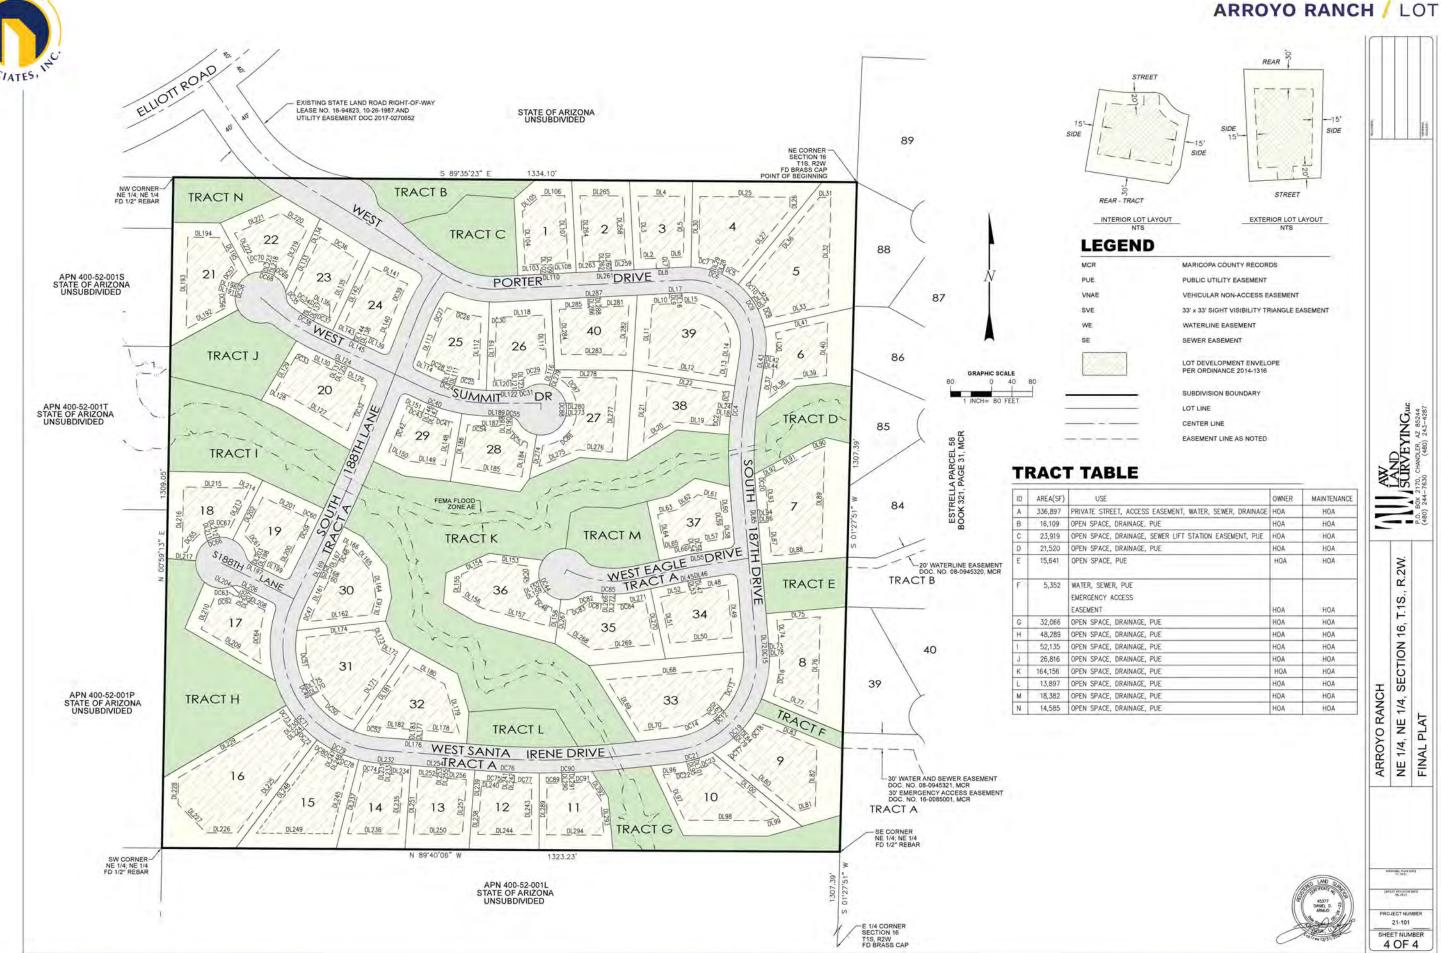

#### SIZE

±40 Acres (40 Final Platted Lots)

#### Please click to view

- Amendment to Easement over state land-Amendment to Right of Way
- Arroyo Ranch Preliminary Plat Approved 3.28.16
- Arroyo Ranch Pre-plat Council Approval
- New final plat submitted to Goodyear
- State Land-right of way easement