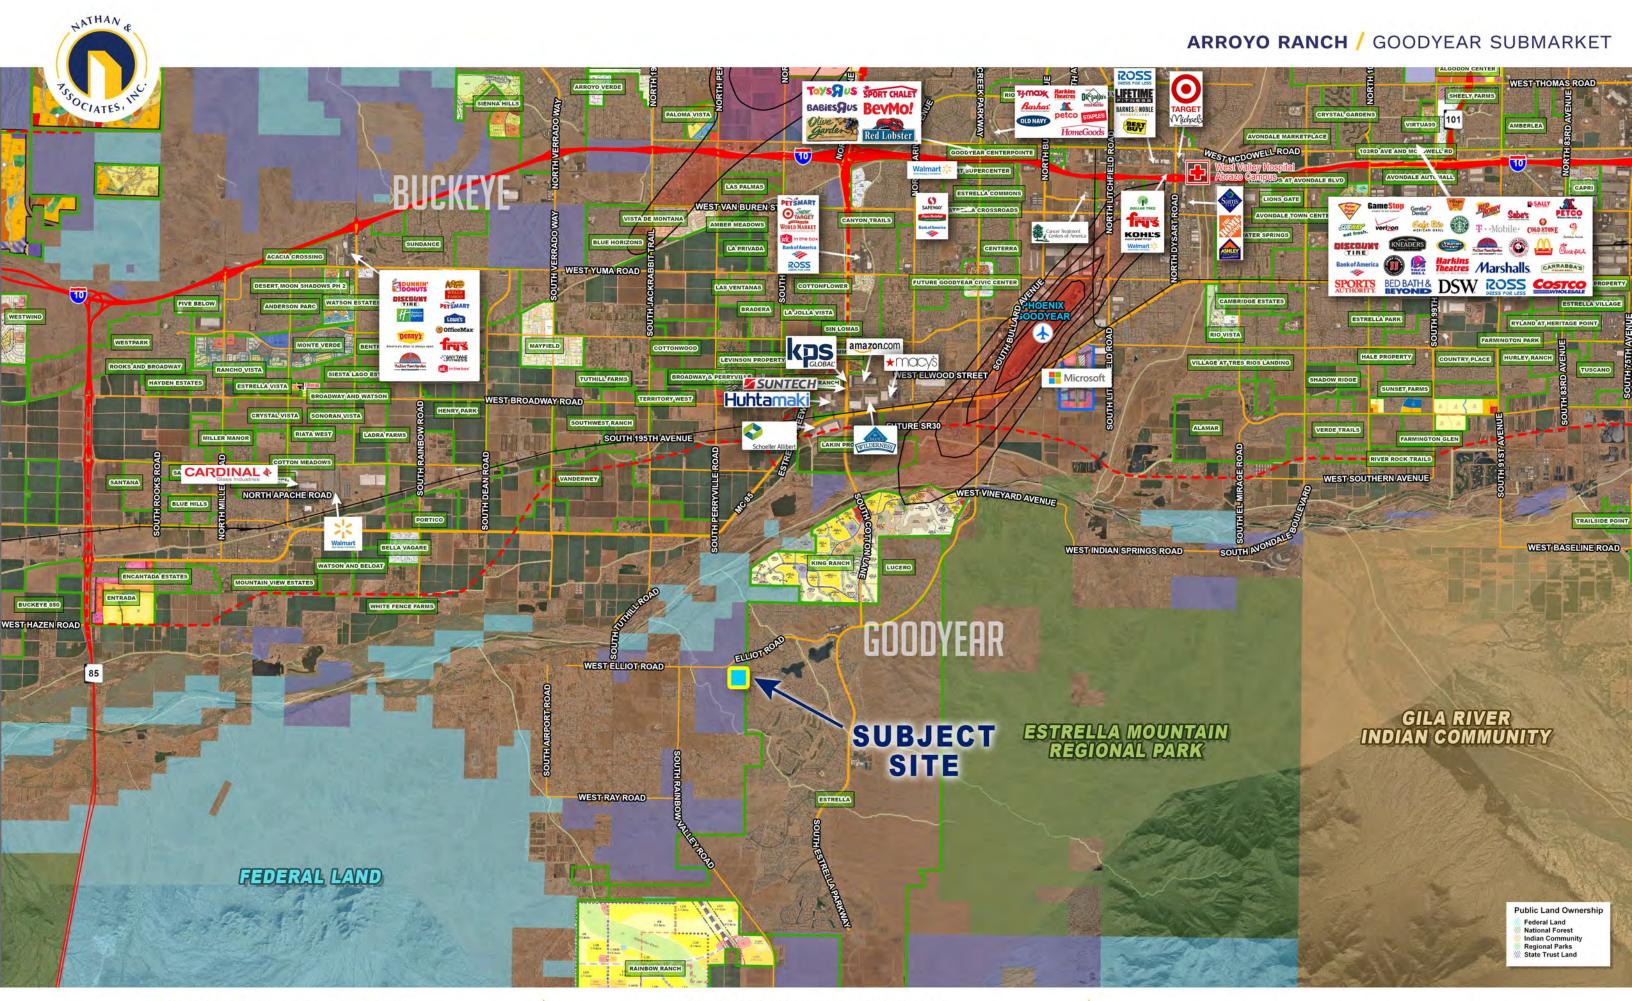

#### LOCATION

Located southwest of 187th Avenue and Elliot Road, adjacent to Estrella master planned community in Goodyear, Arizona.

#### **ACCESS TO MARKETS**

Airports: Phoenix-Goodyear Airport, Phoenix Sky Harbor Freeways: I-10, Loop 101, Loop 202, Loop 303, I-17 Railroads: Union Pacific

Source: developedgoodyearaz.com

## DISTRIBUTION & LOGISTICS EMPLOYERS

Amazon Fulfillment Center 4,538 employees Macy's Bloomingdale's 1,008 employees Dicks Sporting Goods 259 employees **REI 312 employees** McLane 345 employees **UPS 1,852 employees** Chewy's 700 employees