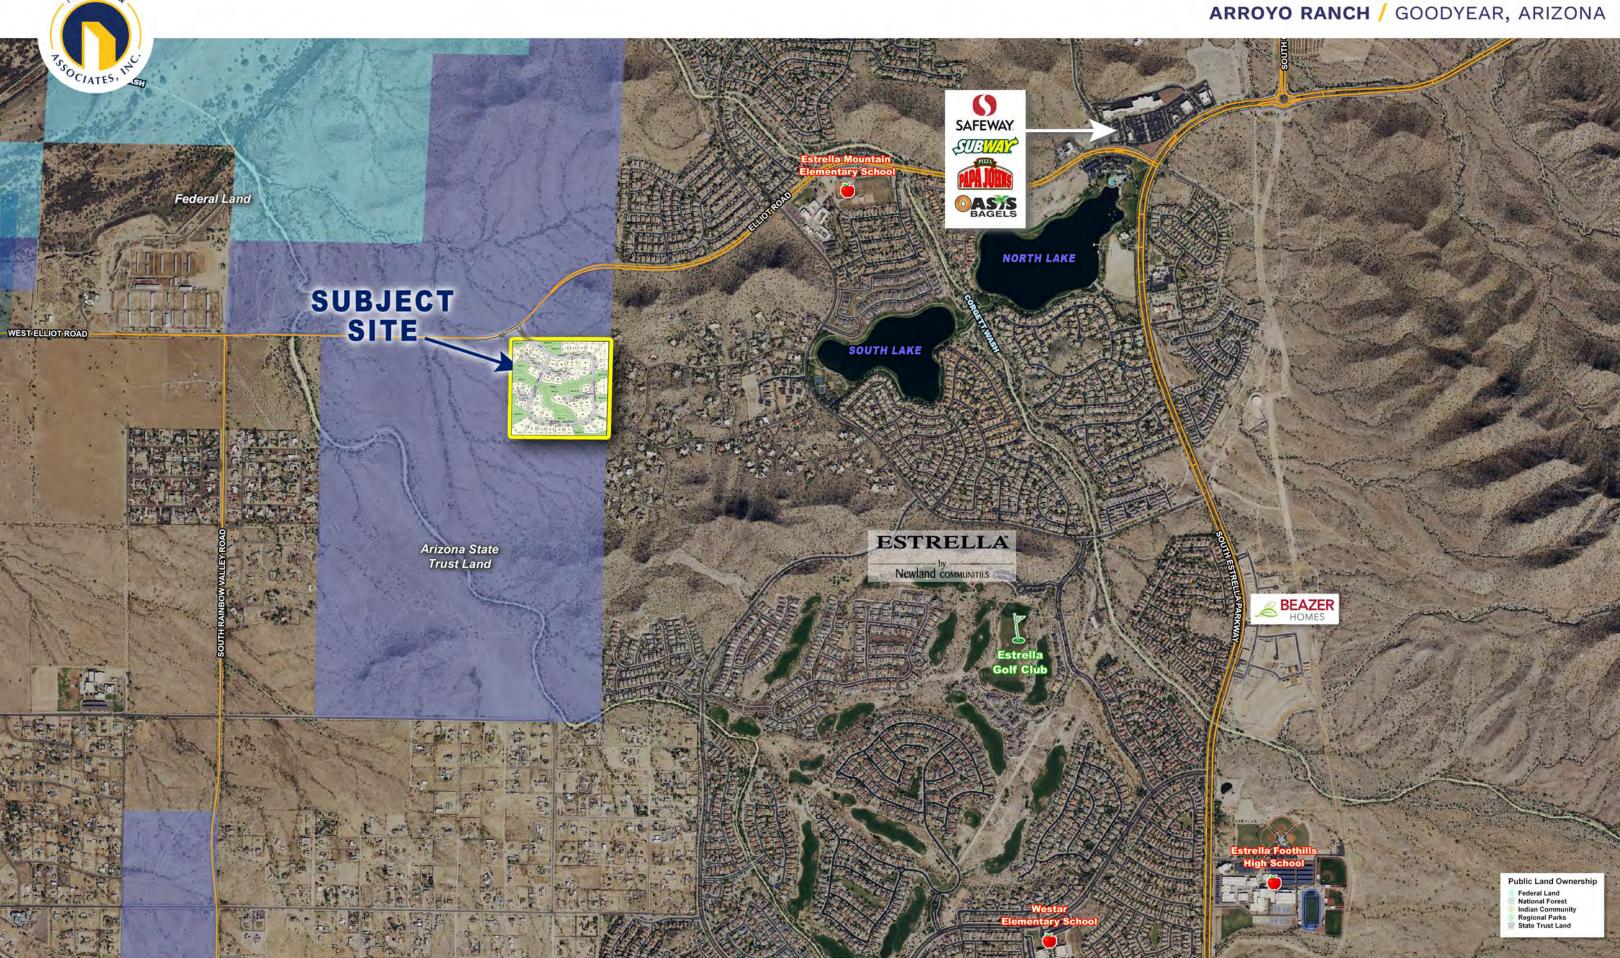

#### LOCATION

Located southwest of 187th Avenue and Elliot Road, adjacent to Estrella master planned community in Goodyear, Arizona.

#### COMMENTS

The site is adjacent to Estrella master planned community; water and sewer access fees are pre-paid.