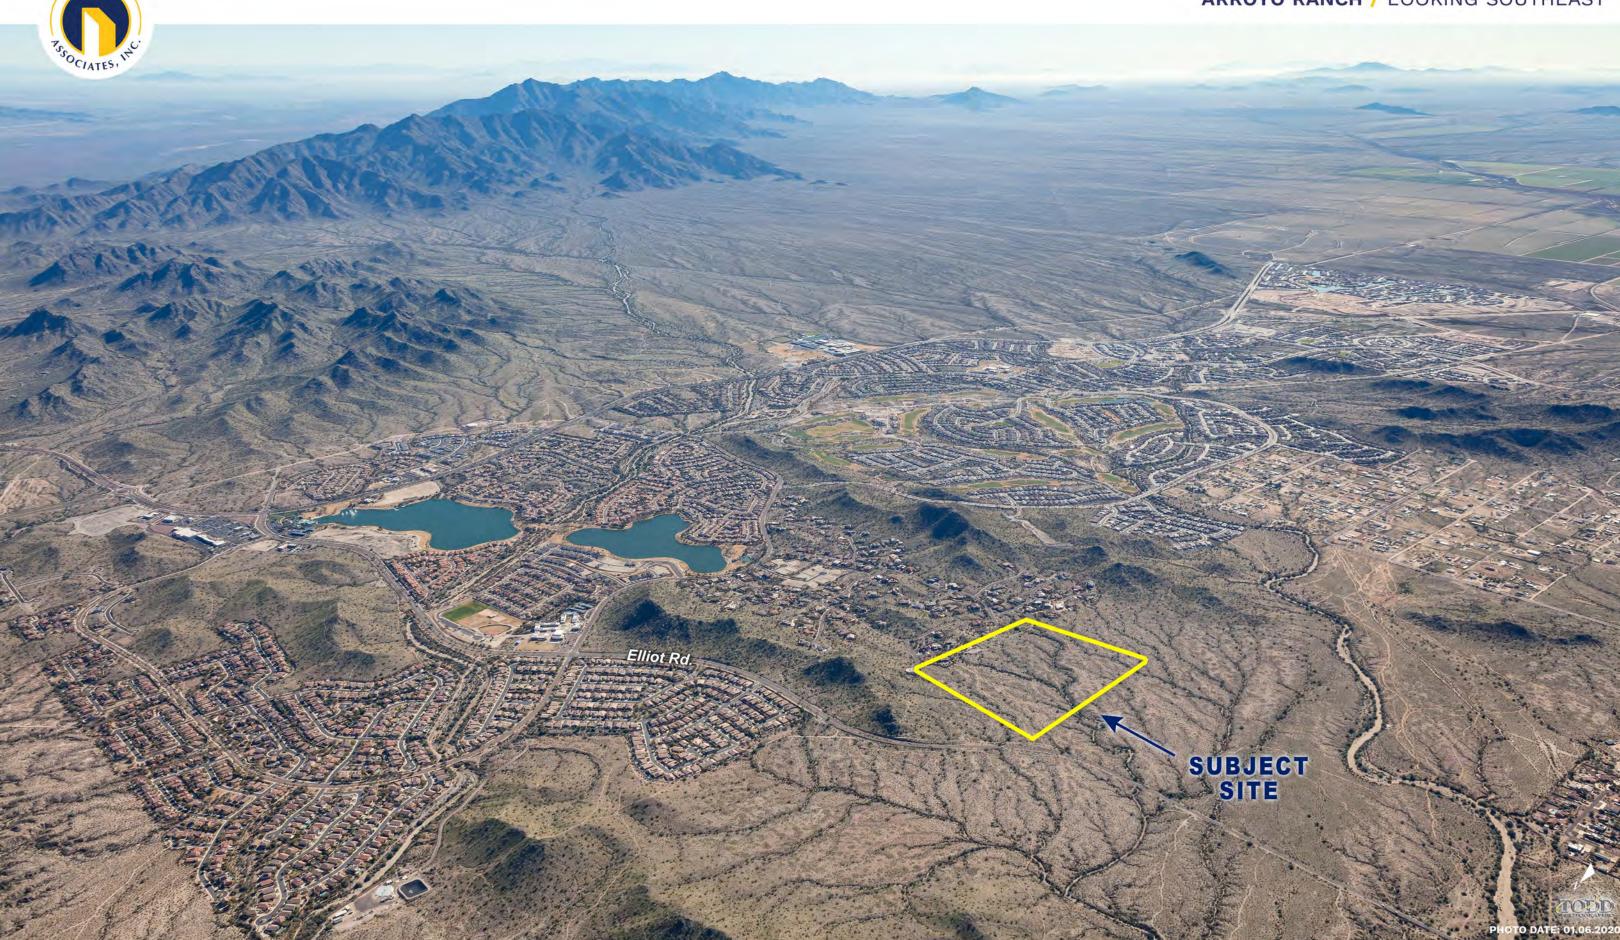

#### LOCATION

Located southwest of 187th Avenue and Elliot Road, adjacent to Estrella master planned community in Goodyear, Arizona.

#### SIZE

±40 Acres (40 Final Platted Lots)