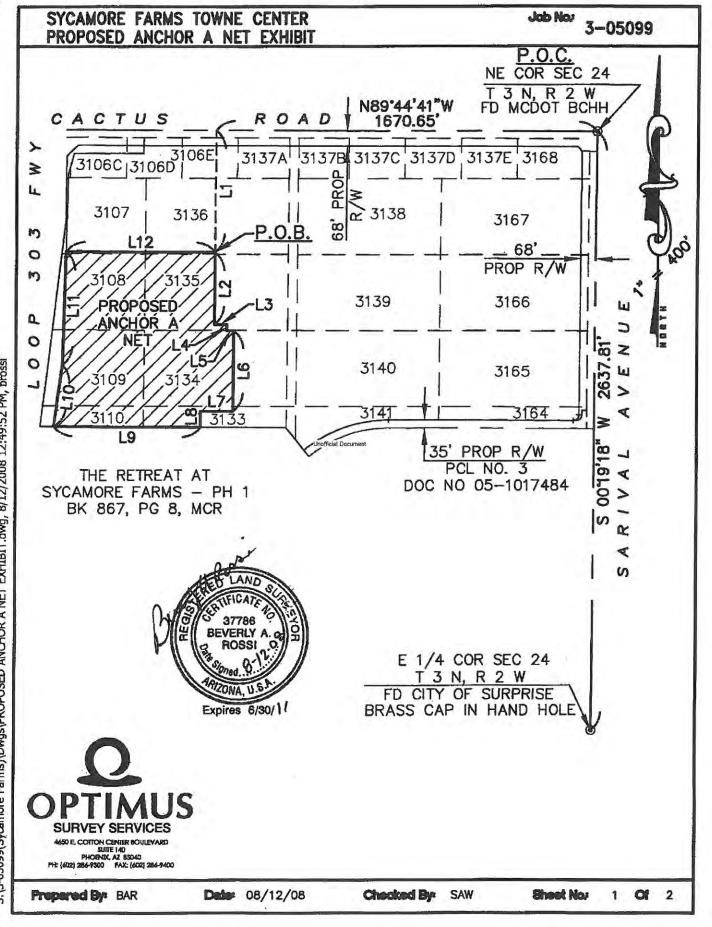

#### <u>LEGAL DESCRIPTION</u> SYCAMORE FARMS TOWNE CENTER PROPOSED ANCHOR A NET

PORTIONS OF LOTS 3107 THROUGH 3110 AND 3133 THROUGH 3136 OF UNIT NUMBER 29 ROMOLA OF ARIZONA GRAPE FRUIT UNIT, AS SHOWN ON FINAL PLAT RECORDED IN BOOK 19 OF MAPS, PAGE 19, MARICOPA COUNTY RECORDS (M.C.R.), LYING WITHIN THE NORTHEAST QUARTER OF SECTION 24, TOWNSHIP 3 NORTH, RANGE 2 WEST OF THE GILA AND SALT RIVER MERIDIAN, MARICOPA COUNTY, ARIZONA, MORE PARTICULARLY DESCRIBED AS FOLLOWS:

COMMENCING AT THE MARICOPA COUNTY BRASS CAP IN HAND HOLE FOUND AT THE NORTHEAST CORNER OF SAID SECTION 24, FROM WHICH THE CITY OF SURPRISE BRASS CAP IN HAND HOLE FOUND AT THE EAST QUARTER CORNER OF SAID SECTION 24 BEARS S. 00°19'18" W. (BASIS OF BEARING), A DISTANCE OF 2,637.81 FEET;

THENCE N. 89°44'41" W. ALONG THE NORTH LINE OF SAID NORTHEAST QUARTER OF SECTION 24, A DISTANCE OF 1,670.65 FEET;

THENCE DEPARTING PERPENDICULAR TO SAID NORTH LINE, S. 00°15'19" W., A DISTANCE OF 538.50 FEET TO THE POINT OF BEGINNING;

THENCE CONTINUING S. 00°15'19" W., A DISTANCE OF 318.50 FEET;

THENCE S. 89°44'41" E., A DISTANCE OF 54.58 FEET;

THENCE S. 00°15'19" W., A DISTANCE OF 26.50 FEET;

THENCE S. 89°44'41" E., A DISTANCE OF 29.97 FEET;

THENCE S. 00°15'19" W., A DISTANCE OF 357.27 FEET;

THENCE N. 89°44'41" W., A DISTANCE OF 140.27 FEET;

THENCE S. 00°15'19" W., A DISTANCE OF 70.59 FEET TO THE NORTHERLY LINE OF THE RETREAT AT SYCAMORE FARMS – PHASE 1 AS SHOWN ON CONDOMINIUM PLAT RECORDED IN BOOK 867, PAGE 8, M.C.R.;

Page 1 of 2

(p) 602.286 9300 | (f) 602.286.9400 | <u>www.optimus-usa.com</u> 4650 E. Cotton Center Blvd | Suite #140 | Phoenix, AZ 85040

S:\3-05099(Sycamore Farms)\Docs\PROPOSED ANCHOR A NET LEGAL doc

THENCE N. 89°40'42" W. ALONG SAID NORTHERLY LINE, A DISTANCE OF 645.15 FEET TO THE PROPOSED EASTERLY RIGHT OF WAY LINE OF THE LOOP 303 FREEWAY;

THENCE DEPARTING SAID NORTHERLY LINE, N. 07°29'34" E. ALONG SAID PROPOSED EASTERLY RIGHT OF WAY LINE, A DISTANCE OF 274.48 FEET;

THENCE N. 01°28'34" E., A DISTANCE OF 499.93 FEET;

THENCE DEPARTING SAID PROPOSED EASTERLY RIGHT OF WAY LINE, S. 89°44'41" E., A DISTANCE OF 655.64 FEET TO THE **POINT OF BEGINNING**.

THE ABOVE DESCRIBED NET PARCEL CONTAINS 544,500 SQUARE FEET OR 12.50 ACRES, MORE OR LESS.

Unofficial Document

Page 2 of 2

(p) 602.286.9300 | (f) 602.286.9400 | <u>www.optimus-usa.com</u> 4650 E. Cotton Center Blvd | Suite #140 | Phoenix, AZ 85040

S-13-05099(Sycamore Farms)\Docs\PROPOSED ANCHOR A NET LEGAL doc

20080781572

S:\(3-05099(Sycamore Farms)\Dwgs\PROPOSED ANCHOR A NET EXHIBIT.dwg, 8/12/2008 12:49:52 PM, brossi

| [ | LI   | NE TABLE    |                       |                                                                              |
|---|------|-------------|-----------------------|------------------------------------------------------------------------------|
| [ | LINE | BEARING     | DISTANCE              |                                                                              |
| [ | L1 . | S0015'19"W  | 538.50'               |                                                                              |
| [ | L2   | S00'15'19"W | 318.50'               |                                                                              |
| [ | L3   | S89'44'41"E | 54.58'                |                                                                              |
|   | L4   | S00'15'19"W | 26.50'                |                                                                              |
|   | L5   | S89'44'41"E | 29.97'                |                                                                              |
|   | L6   | S00"15'19"W | 357.27'               |                                                                              |
|   | L7   | N89*44'41"W | 140.27                |                                                                              |
|   | L8   | S0015'19"W  | 70.59'                |                                                                              |
|   | L9   | N89°40'42"W | 645.15'               |                                                                              |
| ļ | L10  | N07'29'34"E | 274.48'               |                                                                              |
|   | L11  | N01°28'34"E | 499.93'               |                                                                              |
| L | L12  | S89'44'41"E | 655.64'               |                                                                              |
| 0 |      |             | A HE BEVE<br>BE BOARD | AND<br>CATE<br>786<br>RLY A.<br>SSI 80<br>A.U.S.N.<br>A.U.S.N.<br>B. 6/30/11 |