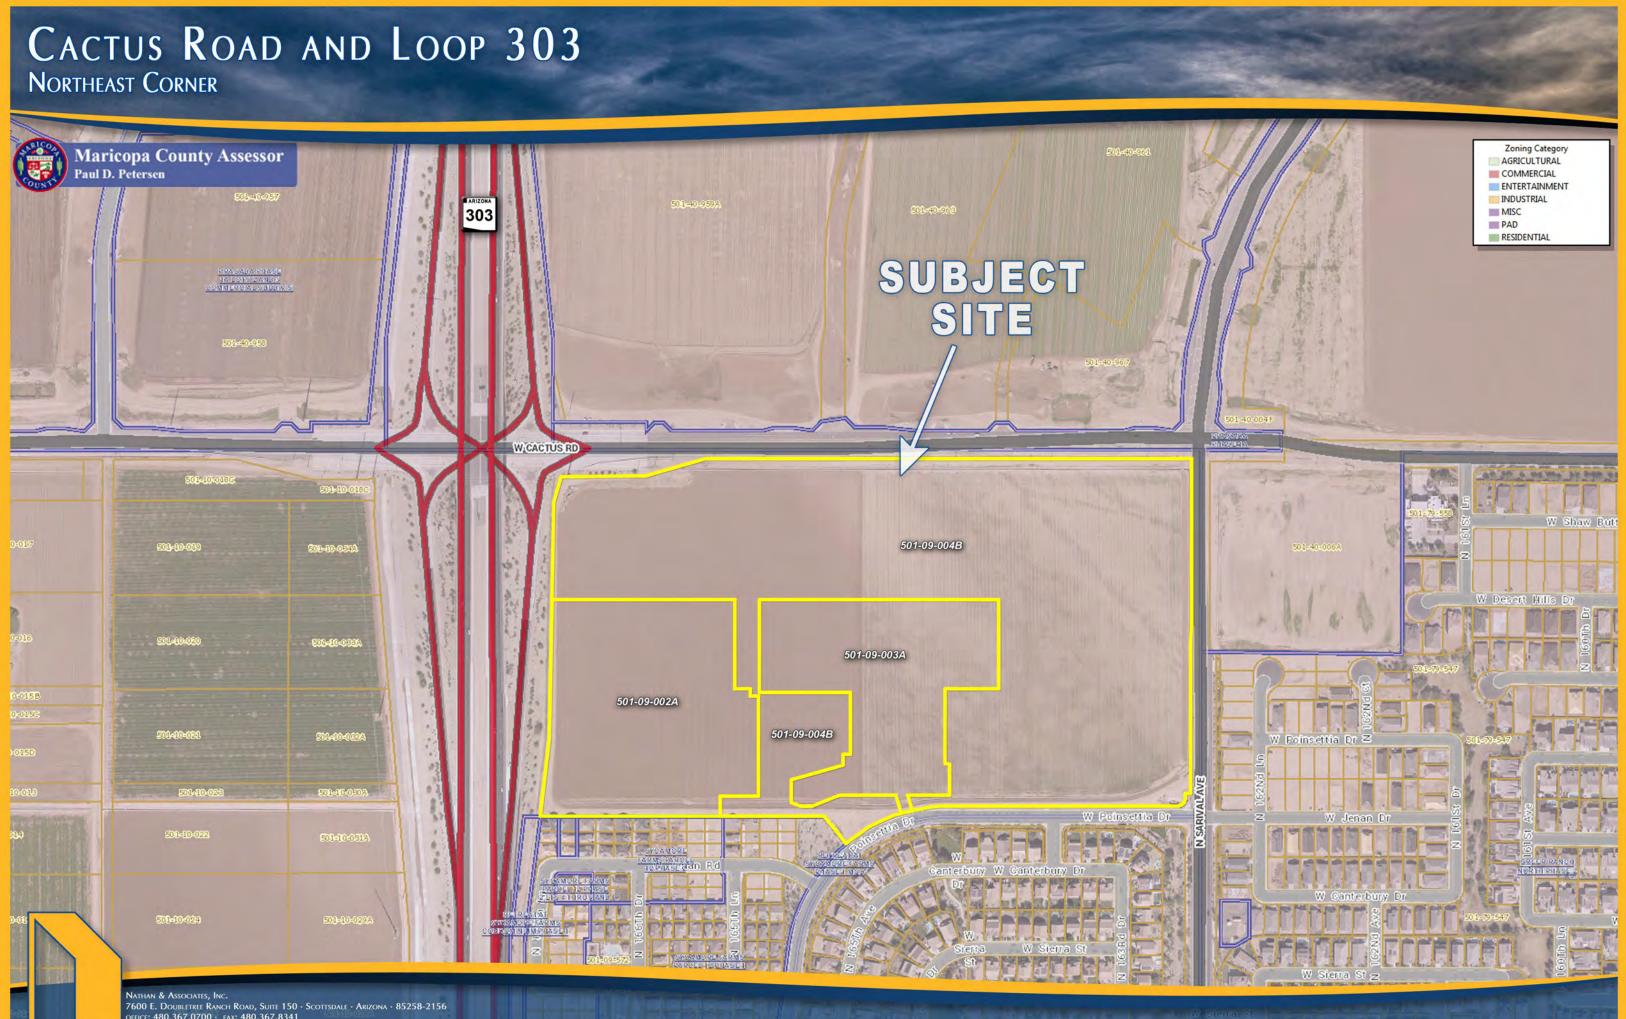

# CACTUS ROAD AND LOOP 303 SOUTHEAST CORNER

LOCATION: Located at the southeast corner of Cactus Road and Loop 303 in Surprise, Arizona.

SIZE: ±72 Acres

### ASSESSOR PARCEL NUMBERS:

501-09-002A, 003A and 004B

### COMMENTS:

Located just off the Loop 303, which serves as a vital regional transportation link in the West Valley and beyond, this  $\pm$ 72-acre parcel in the heart of Surprise offers excellent investment or development opportunities.