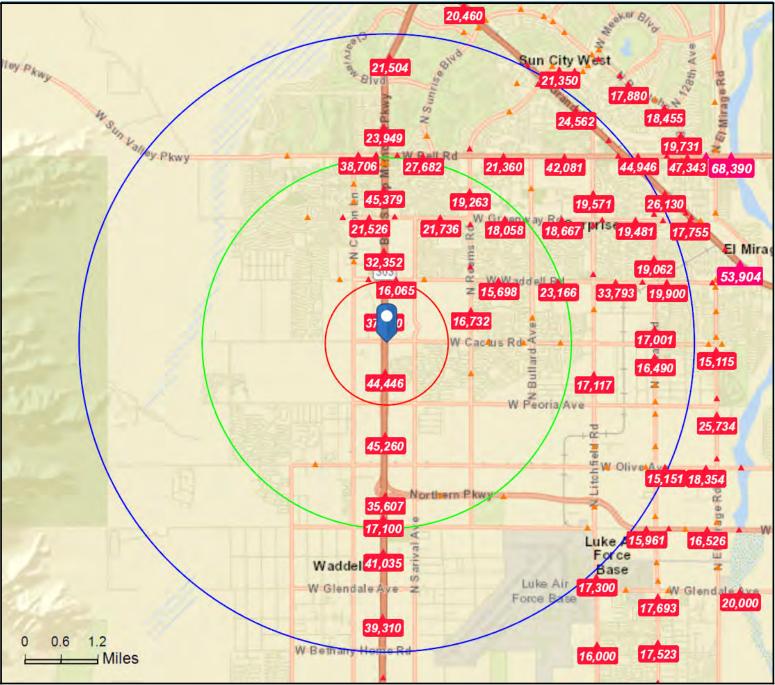

# LOOP 303 CORRIDOR **EMPLOYMENT**

- Barnes & Noble
- Best Buy Burlington 2. 3.
- 4. 5.
  - C-A-L Ranch Cost Plus World Market
- 6. 7. Fry's Marketplace 231 Employees
- Harkins Theatres Home Goods / TJ Maxx 8.

- Home Goods / TJ Maxx
  JC Penney
  Life Time
  Liowe's
  Michaels
  Pier 1 Imports
  Potterybarn Outlet
  Ross
  Safeway
  Target & Super Target
  Total Wine
  Ulta
  Walmart Supercenter & Walmart Supercenter & Marketplace 260 Employees update (05/18/2018, 10:19 am)

- Abrazo West Campus 1,009 Employees 1
- 2. Arizona Cardiology Group
- 3. **Banner Health**
- 4. 5. **Cancer Treatment Centers of America 768 Employees**
- 6. 7. 8.
- Dignity Health Fresenius Kidney Care Goodyear Eye Specialists Integrated Medical Services Mountain Park Health Center
- 9.
- Palm Valley Rehabilitation 225 Employees SimonMed Imaging Spooner Physical Therapy 10.
- 11. 12.

#### Office

- 1. Canyon Trails Professional Center 2. Indian Palms Professional Plaza
- 2. 3. Palm Place Plaza
- 4. 5.
- Palm Valley Office Park I, II & III Palm Valley Professional Plaza

#### Manufacturing and Industrial

- 1. AZZ Galvanizing
- 2. Ball Corp. 100 Employees 3. Cavco Industries 325 Employees 4. CornellCookson
- Global Organics Huhtamaki
- 6. 7. **KPS** Global
- 8.
- 9.
- Lorts Manufacturing Inventure Foods / Poore Brothers Schoeller Allibert 10.
- 11. Snyder's of Hanover 215 Employees 12. Sub-Zero, Inc. 500 Employees

#### SPEC Buildings

- Lincoln Logistics
  First Industrial at PV303
- 2. 3. **OPUS Goodyear Crossing**

#### pace and Aviation

- AerSale 273 Employees
- ATCA, a Lufthansa Flight Training subsidiary Galaxy International
- Lockheed Martin LuxAir Jet Centers
- 5.
- PolyOne Prime Solutions Group 6
- Sonoran Technology 8.

#### Fulfillment and Distribution

- Amazon.com 975 Employees

- Amazon com 970 Employees Chewy, com 700 Employees Dick's Sporting Goods 259 Employees Macy's Bloomingdale's 1,008 Employees McLane Sunwest 345 Employees
- 6. **Michael Lewis Company**
- 7.
- REI 312 Employees Simpson Norton Corporation UPS 700 Employees 8 9.