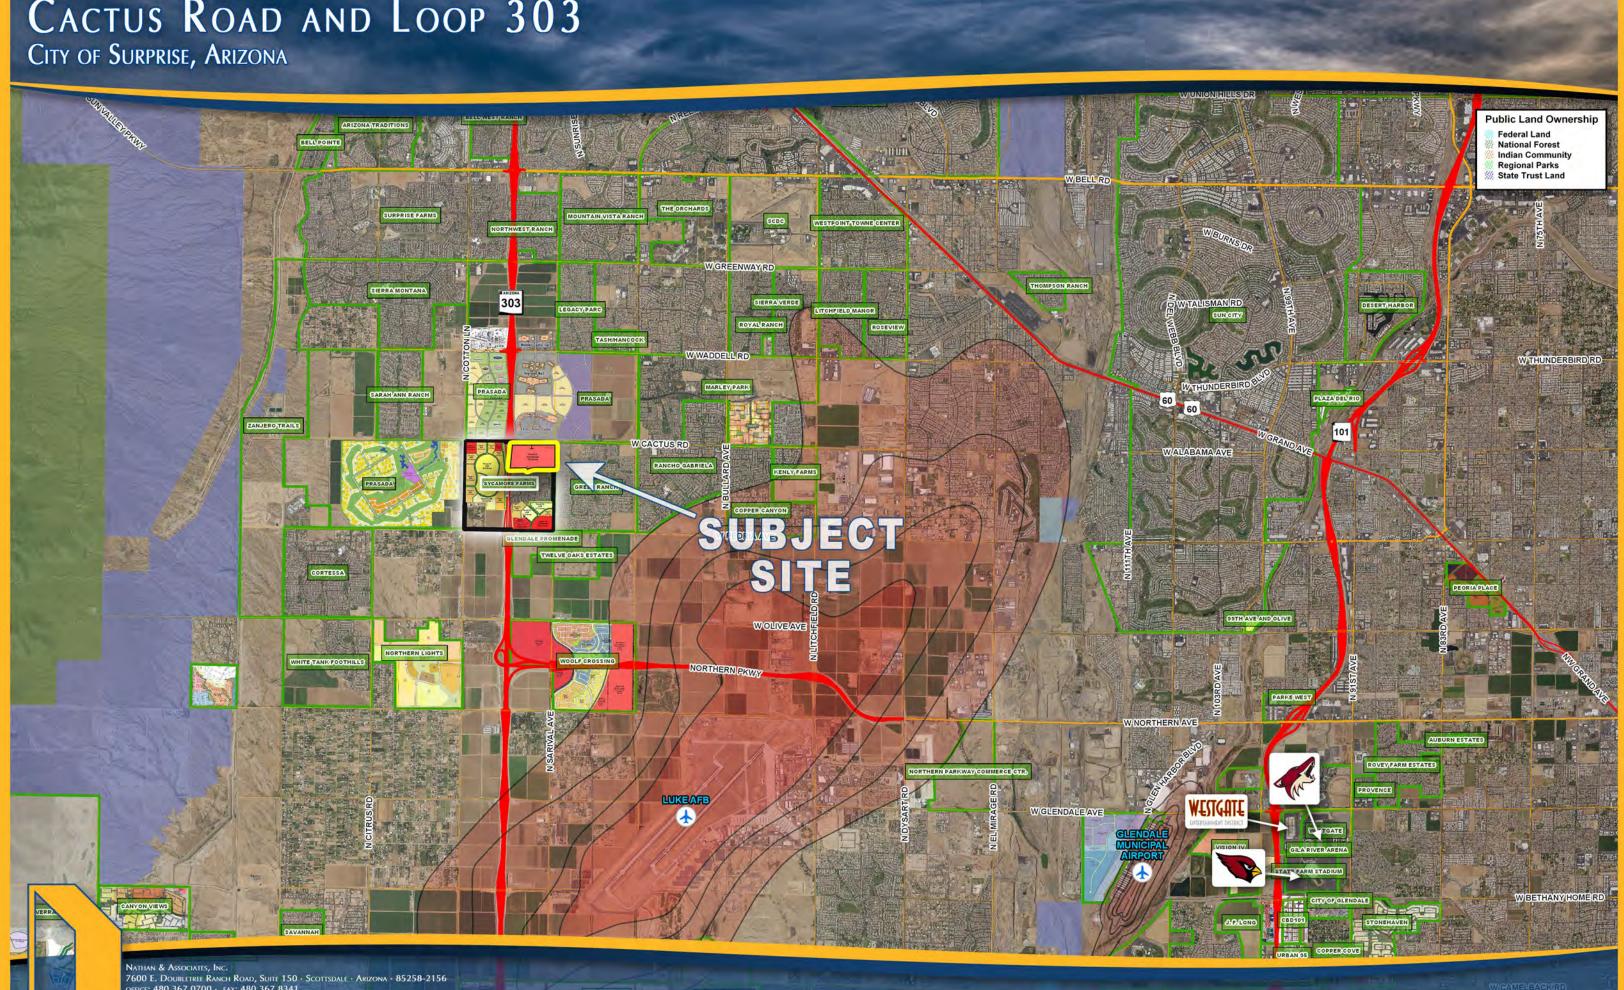

# CACTUS ROAD AND LOOP 303 SOUTHEAST CORNER

LOCATION: Located at the southeast corner of Cactus Road and Loop 303 in Surprise, Arizona.

SIZE: ±72 Acres

### COMMENTS:

Located just off the Loop 303, which serves as a vital regional transportation link in the West Valley and beyond, this  $\pm$ 72-acre parcel in the heart of Surprise offers excellent investment or development opportunities.