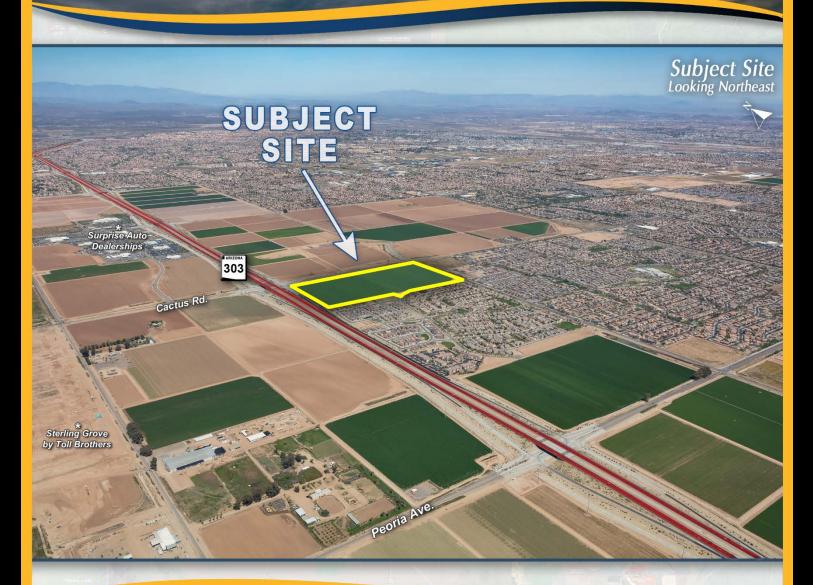

# CACTUS ROAD AND LOOP 303 SOUTHEAST CORNER

LOCATION: Located at the southeast corner of Cactus Road and Loop 303 in Surprise, Arizona.

SIZE: ±72 Acres

### COMMENTS:

Located just off the Loop 303, which serves as a vital regional transportation link in the West Valley and beyond, this  $\pm$ 72-acre parcel in the heart of Surprise offers excellent investment or development opportunities.