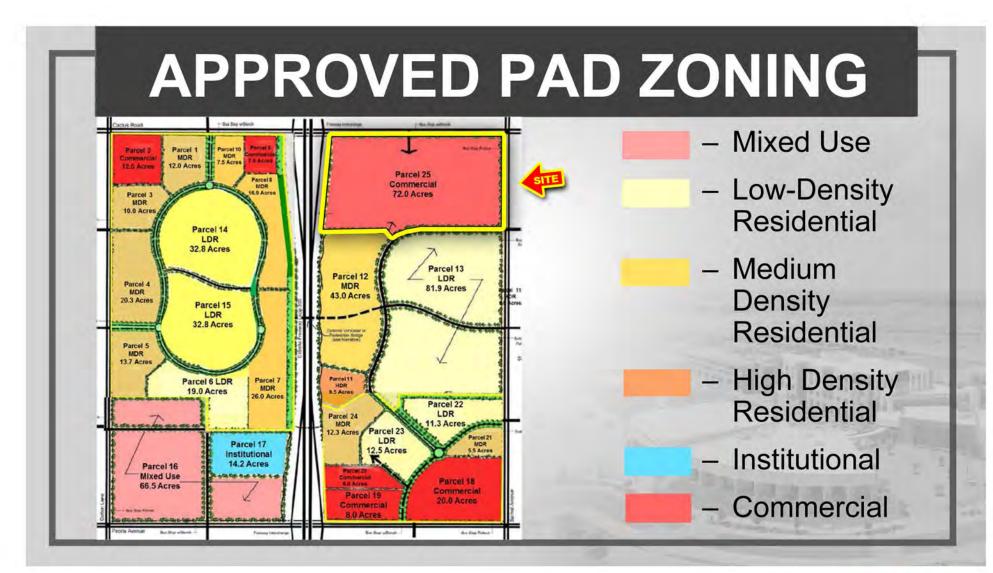

### **ZONING:** Zoned Commercial | City of Surprise PAD approved 4.5.2019 by City of Surprise, *please click* to view PAD details.

PRICE: Submit

TERMS: Cash