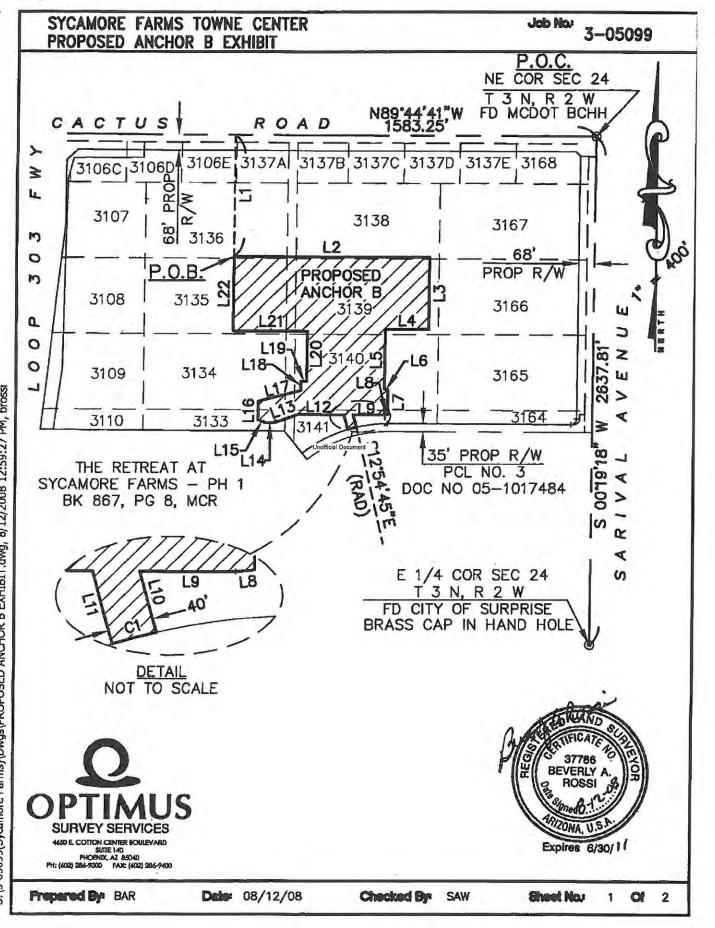

#### <u>LEGAL DESCRIPTION</u> SYCAMORE FARMS TOWNE CENTER PROPOSED ANCHOR B

PORTIONS OF LOTS 3133 THROUGH 3136, LOTS 3138 THROUGH 3141 AND THAT CERTAIN 40-FOOT ABANDONED ROADWAY OF UNIT NUMBER 29 ROMOLA OF ARIZONA GRAPE FRUIT UNIT, AS SHOWN ON FINAL PLAT RECORDED IN BOOK 19 OF MAPS, PAGE 19, MARICOPA COUNTY RECORDS (M.C.R.), LYING WITHIN THE NORTHEAST QUARTER OF SECTION 24, TOWNSHIP 3 NORTH, RANGE 2 WEST OF THE GILA AND SALT RIVER MERIDIAN, MARICOPA COUNTY, ARIZONA, MORE PARTICULARLY DESCRIBED AS FOLLOWS:

COMMENCING AT THE MARICOPA COUNTY DEPARTMENT OF TRANSPORTATION BRASS CAP IN HAND HOLE FOUND AT THE NORTHEAST CORNER OF SAID SECTION 24, FROM WHICH THE CITY OF SURPRISE BRASS CAP IN HAND HOLE FOUND AT THE EAST QUARTER CORNER OF SAID SECTION 24 BEARS S. 00°19'18" W. (BASIS OF BEARING), A DISTANCE OF 2,017.81 FEET;

THENCE N. 89°44'41" W., ALONG THE NORTH LINE OF SAID NORTHEAST QUARTER OF SECTION 24, A DISTANCE OF 1,583.25 FEET;

THENCE DEPARTING PERPENDICULAR TO SAID NORTH LINE, S. 00°15'19" W., A DISTANCE OF 538.50 FEET TO THE POINT OF BEGINNING;

THENCE S. 89°44'41" E., A DISTANCE OF 858.42 FEET;

THENCE S. 00°15'19" W., A DISTANCE OF 320.61 FEET;

THENCE N. 89°44'41" W., A DISTANCE OF 192.25 FEET;

THENCE S. 00°15'19" W., A DISTANCE OF 264.42 FEET;

THENCE S. 76°12'42" E., A DISTANCE OF 15.69 FEET;

THENCE S. 00°15'19" W., A DISTANCE OF 110.08 FEET;

THENCE S. 84°17'21" W., A DISTANCE OF 14.41 FEET;

THENCE N. 89°44'41" W., A DISTANCE OF 135.76 FEET;

Page 1 of 2

(p) 602.286.9300 | (f) 602.286.9400 | <u>www.optimus-usa.com</u> 4650 E. Cotton Center Blvd | Suite #140 | Phoenix, AZ 85040

S:\3-05099(Sycamore Farms)\Docs\PROPOSED ANCHOR B LEGAL doc

THENCE S. 15°22'54" E., A DISTANCE OF 56.00 FEET TO THE NORTHERLY LINE OF PARCEL NO. 3 AS DESCRIBED IN DOCUMENT NO. 05-1017484, M.C.R., AND A POINT ON A NON-TANGENT CURVE CONCAVE SOUTHEASTERLY HAVING A RADIUS POINT THAT BEARS S. 12°54'45" E., A DISTANCE OF 585.00 FEET;

THENCE SOUTHWESTERLY ALONG SAID CURVED NORTHERLY LINE THROUGH A CENTRAL ANGLE OF 3°55'07, AN ARC LENGTH OF 40.01 FEET;

THENCE DEPARTING NON-TANGENT TO SAID CURVED NORTHERLY LINE, N. 15°22'54" W., A DISTANCE OF 66.84 FEET;

THENCE N. 89°44'41" W., A DISTANCE OF 202.18 FEET;

THENCE S. 70°15'19" W., A DISTANCE OF 106.85 FEET;

THENCE N. 89°44'41" W., A DISTANCE OF 41.19 FEET;

THENCE N. 69°20'02" W., A DISTANCE OF 34.90 FEET;

THENCE N. 00°15'19" E., A DISTANCE OF 81.88 FEET;

THENCE N. 75°15'19" E., A DISTANCE OF 193.28 FEET;

THENCE N. 00°15'19" E., A DISTANCE notificial Document FEET;

THENCE S. 89°44'41" E., A DISTANCE OF 26.01 FEET;

THENCE N. 00°15'19" E., A DISTANCE OF 221.11 FEET;

THENCE N. 89º44'41" W., A DISTANCE OF 326.01 FEET;

THENCE N. 00°15'19" E., A DISTANCE OF 331.27 FEET TO THE POINT OF BEGINNING.

THE ABOVE DESCRIBED PARCEL CONTAINS 435,600 SQUARE FEET OR 10.00 ACRES, MORE OR LESS.

Page 2 of 2

(p) 602 286.9300 | (f) 602 286.9400 | www.optimus-usa.com 4650 E. Cotton Center Blvd | Suite #140 | Phoenix, AZ 85040

S:\3-05099(Sycamore Farms)\Docs\PROPOSED ANCHOR B LEGAL.doc

20080781572

S:\3-05099(Sycamore Farms)\Dwgs\PROPOSED ANCHOR B EXHIBIT.dwg, 8/12/2008 12:59:27 PM, brossi

l

| SYCAMORE | FARMS TO | OWNE         | CENTER |  |
|----------|----------|--------------|--------|--|
| PROPOSED | ANCHOR   | <b>B</b> EXI | HIBIT  |  |

Job Nov 3-05099

|       | CUR      | VE TA   | BLE    |         |
|-------|----------|---------|--------|---------|
| CURVE | DELTA    | RADIUS  | LENGTH | TANGENT |
| C1    | 3'55'07" | 585.00' | 40.01' | 20.01'  |

| LINE | LINE TABL<br>BEARING | DISTANCE |
|------|----------------------|----------|
| L1   | S00"15'19"W          | 538.50'  |
| L2   | S89'44'41"E          | 858.42'  |
| L3   | S00'15'19"W          | 320.61'  |
| L4   | N89°44'41"W          | 192.25'  |
| L5   | S00"15'19"W          | 264.42'  |
| L6   | S76'12'42"E          | 15.69'   |
| L7   | S00"15'19"W          | 110.08'  |
| L8   | S84"17'21"W          | 14.41'   |
| L9   | N89.44'41 W          | 135.76'  |
| L10  | S15°22'54"E          | 56.00'   |
| L11  | N15°22'54"W          | 66.84'   |
| L12  | N89'44'41"W          | 202.18'  |
| L13  | S70"15'19"W          | 106.85'  |
| L14  | N89*44'41"W          | 41.19'   |
| L15  | N69*20'02*W          | 34.90'   |
| L16  | N0075'19"E           | 81.88'   |
| L17  | N75"15'19"E          | 193.28'  |
| L18  | N0015'19"E           | 40.36'   |
| L19  | S89°44'41"E          | 26.01'   |
| L20  | N00"15'19"E          | 221.11'  |
| L21  | N89'44'41"W          | 326.01'  |
| L22  | N00'15'19"E          | 331.27'  |