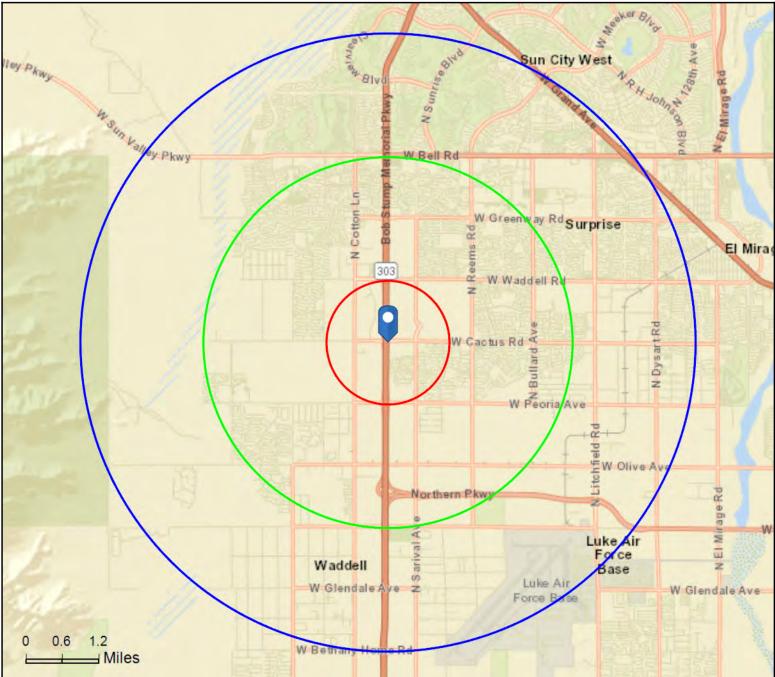

# CACTUS ROAD AND LOOP 303 SOUTHEAST CORNER

LOCATION: Located at the southeast corner of Cactus Road and Loop 303 in Surprise, Arizona.

SIZE: ±72 Acres

### COMMENTS:

Located just off the Loop 303, which serves as a vital regional transportation link in the West Valley and beyond, this  $\pm$ 72-acre parcel in the heart of Surprise offers excellent investment or development opportunities.