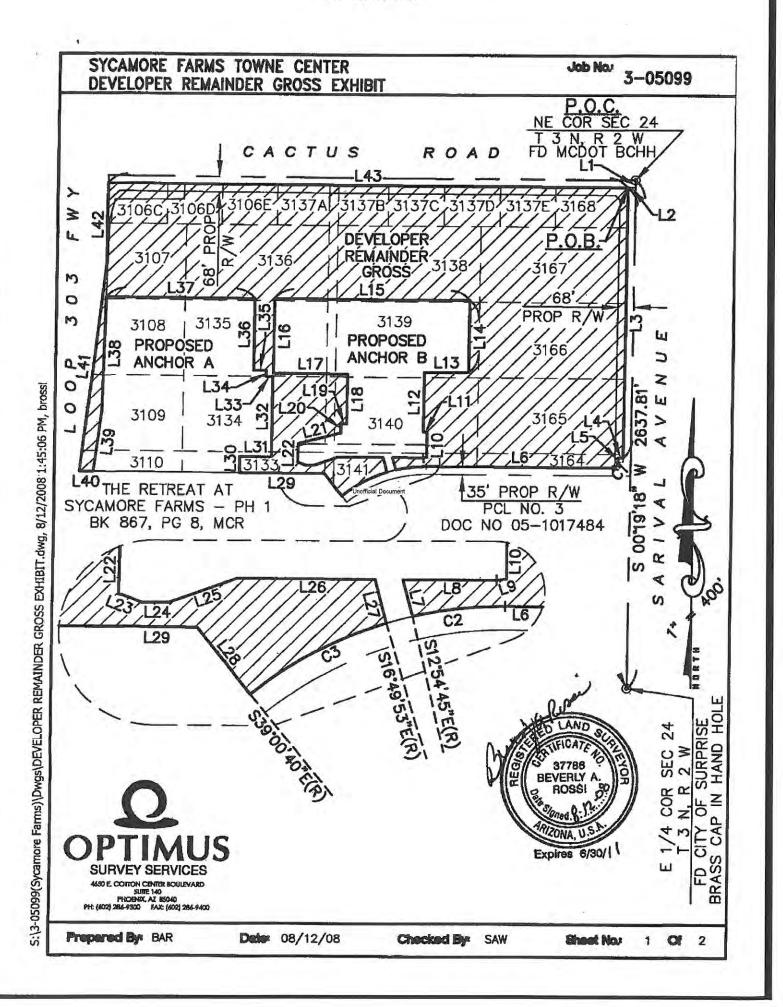

#### LEGAL DESCRIPTION SYCAMORE FARMS TOWNE CENTER DEVELOPER REMAINDER GROSS

PORTIONS OF LOTS 3106B THROUGH 3106E, 3107 THROUGH 3110, 3133 THROUGH 3136, 3137A THROUGH 3137E, 3138 THROUGH 3141 AND 3164 THROUGH 3168, AND A PORTION OF THAT CERTAIN 40-FOOT ROADWAY LYING BETWEEN SAID LOTS 3133, 3134, 3135, 3136, 3137A AND 3137B, 3138, 3139, 3140, 3141 OF UNIT NUMBER 29 ROMOLA OF ARIZONA GRAPE FRUIT UNIT, AS SHOWN ON FINAL PLAT RECORDED IN BOOK 19 OF MAPS, PAGE 19, MARICOPA COUNTY RECORDS (M.C.R.), LYING WITHIN THE NORTHEAST QUARTER OF SECTION 24, TOWNSHIP 3 NORTH, RANGE 2 WEST OF THE GILA AND SALT RIVER MERIDIAN, MARICOPA COUNTY, ARIZONA, MORE PARTICULARLY DESCRIBED AS FOLLOWS:

COMMENCING AT THE MARICOPA COUNTY BRASS CAP IN HAND HOLE FOUND AT THE NORTHEAST CORNER OF SAID SECTION 24, FROM WHICH THE CITY OF SURPRISE BRASS CAP IN HAND HOLE OF AT THE EAST QUARTER CORNER OF SAID SECTION 24 BEARS S. 00°19'18" W. (BASIS OF BEARING), A DISTANCE OF 2,637.81 FEET;

THENCE S. 00°19'18" W. ALONG THE EAST LINE OF SAID NORTHEAST QUARTER OF SECTION 24, A DISTANCE OF 33.04 FEET;

THENCE DEPARTING PERPENDICULAR TO SAID EAST LINE, N. 89°40'42" W., A DISTANCE OF 33.00 FEET TO THE INTERSECTION OF THE SOUTH RIGHT OF WAY LINE OF CACTUS ROAD AND THE WEST RIGHT OF WAY LINE OF SARIVAL AVENUE, SAID INTERSECTION BEING THE **POINT OF BEGINNING**;

THENCE S. 00°19'18" W. ALONG SAID WEST RIGHT OF WAY LINE, A DISTANCE OF 1,200.33 FEET TO THE NORTHEASTERLY CORNER OF PARCEL NO. 3 AS DESCRIBED IN DOCUMENT NO. 05-1017484, M.C.R.;

THENCE DEPARTING PERPENDICULAR TO SAID WEST RIGHT OF WAY LINE, N. 89°40'42" W. ALONG THE NORTHERLY LINE OF SAID PARCEL NO. 3, A DISTANCE OF 22.00 FEET;

THENCE S. 00°19'18" W., A DISTANCE OF 20.00 FEET TO THE BEGINNING OF A CURVE CONCAVE NORTHWESTERLY HAVING A RADIUS OF 25.00 FEET;

Page 1 of 4

(p) 602.286.9300 | (f) 602.286.9400 | www.optimus-usa.com 4650 E Cotton Center Blvd. | Suite #140 | Phoenix, AZ 85040

S:\3-05099(Sycamore Farms)\Docs\DEVELOPER REMAINDER GROSS LEGAL.doc

THENCE SOUTHWESTERLY ALONG SAID CURVE THROUGH A CENTRAL ANGLE OF 90°00'00", AN ARC LENGTH OF 39.27 FEET;

THENCE N. 89°40'42" W., A DISTANCE OF 821.40 FEET TO THE BEGINNING OF A CURVE CONCAVE SOUTHEASTERLY HAVING A RADIUS OF 585.00 FEET;

THENCE SOUTHWESTERLY ALONG SAID CURVE THROUGH A CENTRAL ANGLE OF 39°19'58", AN ARC LENGTH OF 401.59 FEET TO THE NORTHEASTERLY LINE OF THE RETREAT AT SYCAMORE FARMS – PHASE 1 AS SHOWN ON CONDOMINIUM PLAT RECORDED IN BOOK 867, PAGE 8, M.C.R.;

THENCE DEPARTING NON-TANGENT TO SAID CURVED NORTHERLY LINE, N. 38°58'04" W. ALONG SAID NORTHEASTERLY LINE, A DISTANCE OF 126.00 FEET TO THE NORTHERLY LINE OF SAID RETREAT AT SYCAMORE FARMS – PHASE 1;

THENCE DEPARTING SAID NORTHEASTERLY LINE, N. 89°40'42" W. ALONG SAID NORTHERLY LINE, A DISTANCE OF 1,076.92 FEET TO THE EASTERLY RIGHT OF WAY LINE OF THE LOOP 303 FREEWAY AS DESCRIBED IN DOCUMENT NO. 90-180732, M.C.R.;

THENCE DEPARTING SAID NORTHERLY LINE, N. 06°41'54" E. ALONG SAID EASTERLY RIGHT OF WAY LINE, A DISTANCE OF 916.33 FEET;

THENCE N. 00°21'33" E., A DISTANCE OF 367.00 FEET TO SAID SOUTH RIGHT OF WAY LINE OF CACTUS ROAD;

THENCE DEPARTING SAID EASTERLY RIGHT OF WAY LINE, S. 89°44'41" E. ALONG SAID SOUTH RIGHT OF WAY LINE, A DISTANCE OF 2,293.89 FEET TO THE **POINT OF BEGINNING**;

EXCEPTING THEREFROM (PROPOSED ANCHOR A):

COMMENCING AT SAID MARICOPA COUNTY BRASS CAP IN HAND HOLE FOUND AT THE NORTHEAST CORNER OF SECTION 24;

THENCE N. 89°44'41" W. ALONG THE NORTH LINE OF SAID NORTHEAST QUARTER OF SECTION 24, A DISTANCE OF 1,670.65 FEET;

THENCE DEPARTING PERPENDICULAR TO SAID NORTH LINE, S. 00°15'19" W., A DISTANCE OF 538.50 FEET TO THE POINT OF BEGINNING;

THENCE CONTINUING S. 00°15'19" W., A DISTANCE OF 318.50 FEET;

THENCE S. 89°44'41" E., A DISTANCE OF 54.58 FEET;

THENCE S. 00°15'19" W., A DISTANCE OF 26.50 FEET;

Page 2 of 4

(p) 602.286.9300 | (f) 602.286.9400 | www.optimus-usa.com 4650 E. Cotton Center Blvd. | Suite #140 | Phoenix, AZ 85040

S:\3-05099(Sycamore Farms)\Docs\DEVELOPER REMAINDER GROSS LEGAL.doc

THENCE S. 89°44'41" E., A DISTANCE OF 29.97 FEET;

THENCE S. 00°15'19" W., A DISTANCE OF 357.27 FEET;

THENCE N. 89°44'41" W., A DISTANCE OF 140.27 FEET;

THENCE S. 00°15'19" W., A DISTANCE OF 70.59 FEET TO SAID NORTHERLY LINE OF THE RETREAT AT SYCAMORE FARMS – PHASE 1;

THENCE N. 89°40'42" W. ALONG SAID NORTHERLY LINE, A DISTANCE OF 645.15 FEET TO THE PROPOSED EASTERLY RIGHT OF WAY LINE OF THE LOOP 303 FREEWAY;

THENCE DEPARTING SAID NORTHERLY LINE, N. 07°29'34" E. ALONG SAID PROPOSED EASTERLY RIGHT OF WAY LINE, A DISTANCE OF 274.48 FEET;

THENCE N. 01°28'34" E., A DISTANCE OF 499.93 FEET;

THENCE DEPARTING SAID PROPOSED EASTERLY RIGHT OF WAY LINE, S. 89°44'41" E., A DISTANCE OF 655.64 FEET TO THE POINT OF BEGINNING;

EXCEPTING THEREFROM (PROPOSED ANCHOR B):

COMMENCING AT SAID MARICOPA COUNTY DEPARTMENT OF TRANSPORTATION BRASS CAP IN HAND HOLE FOUND AT THE NORTHEAST CORNER OF SECTION 24;

THENCE N. 89°44'41" W., ALONG THE NORTH LINE OF SAID NORTHEAST QUARTER OF SECTION 24, A DISTANCE OF 1,583.25 FEET;

THENCE DEPARTING PERPENDICULAR TO SAID NORTH LINE, S. 00°15'19" W., A DISTANCE OF 538.50 FEET TO THE POINT OF BEGINNING;

THENCE S. 89°44'41" E., A DISTANCE OF 858.42 FEET;

THENCE S. 00°15'19" W., A DISTANCE OF 320.61 FEET;

THENCE N. 89°44'41" W., A DISTANCE OF 192.25 FEET;

THENCE S. 00°15'19" W., A DISTANCE OF 264.42 FEET;

THENCE S. 76°12'42" E., A DISTANCE OF 15.69 FEET;

THENCE S. 00°15'19" W., A DISTANCE OF 110.08 FEET;

THENCE S. 84°17'21" W., A DISTANCE OF 14.41 FEET;

THENCE N. 89°44'41" W., A DISTANCE OF 135.76 FEET;

Page 3 of 4

(p) 602.286.9300 | (f) 602.286.9400 | www.optimus-usa.com 4650 E. Cotton Center Blvd | Suite #140 | Phoenix, AZ 85040

S-\3-05099(Sycamore Farms)\Docs\DEVELOPER REMAINDER GROSS LEGAL doc

THENCE S. 15°22'54" E., A DISTANCE OF 56.00 FEET TO SAID NORTHERLY LINE OF PARCEL NO. 3 AS DESCRIBED IN DOCUMENT NO. 05-1017484, M.C.R., AND A POINT ON A NON-TANGENT CURVE CONCAVE SOUTHEASTERLY HAVING A RADIUS POINT THAT BEARS S. 12°54'45" E., A DISTANCE OF 585.00 FEET;

THENCE SOUTHWESTERLY ALONG SAID CURVED NORTHERLY LINE THROUGH A CENTRAL ANGLE OF 3°55'07, AN ARC LENGTH OF 40.01 FEET;

THENCE DEPARTING NON-TANGENT TO SAID CURVED NORTHERLY LINE, N. 15°22'54" W., A DISTANCE OF 66.84 FEET;

THENCE N. 89°44'41" W., A DISTANCE OF 202.18 FEET;

THENCE S. 70°15'19" W., A DISTANCE OF 106.85 FEET;

THENCE N. 89°44'41" W., A DISTANCE OF 41.19 FEET;

THENCE N. 69°20'02" W., A DISTANCE OF 34.90 FEET;

THENCE N. 00°15'19" E., A DISTANCE OF 81.88 FEET;

THENCE N. 75°15'19" E., A DISTANCE OF 193.28 FEET;

THENCE N. 00°15'19" E., A DISTANCE OF 40.36 FEET;

THENCE S. 89°44'41" E., A DISTANCE OF 26.01 FEET;

THENCE N. 00°15'19" E., A DISTANCE OF 221.11 FEET;

THENCE N. 89°44'41" W., A DISTANCE OF 326.01 FEET;

THENCE N. 00°15'19" E., A DISTANCE OF 331.27 FEET TO THE POINT OF BEGINNING.

THE ABOVE DESCRIBED NET PARCEL CONTAINS 1,975,322 SQUARE FEET OR 45.35 ACRES MORE OR LESS.

Page 4 of 4

(p) 602.286.9300 | (f) 602.286.9400 | www.optimus-usa.com 4650 E Cotton Center Blvd | Suite #140 | Phoenix, AZ 85040