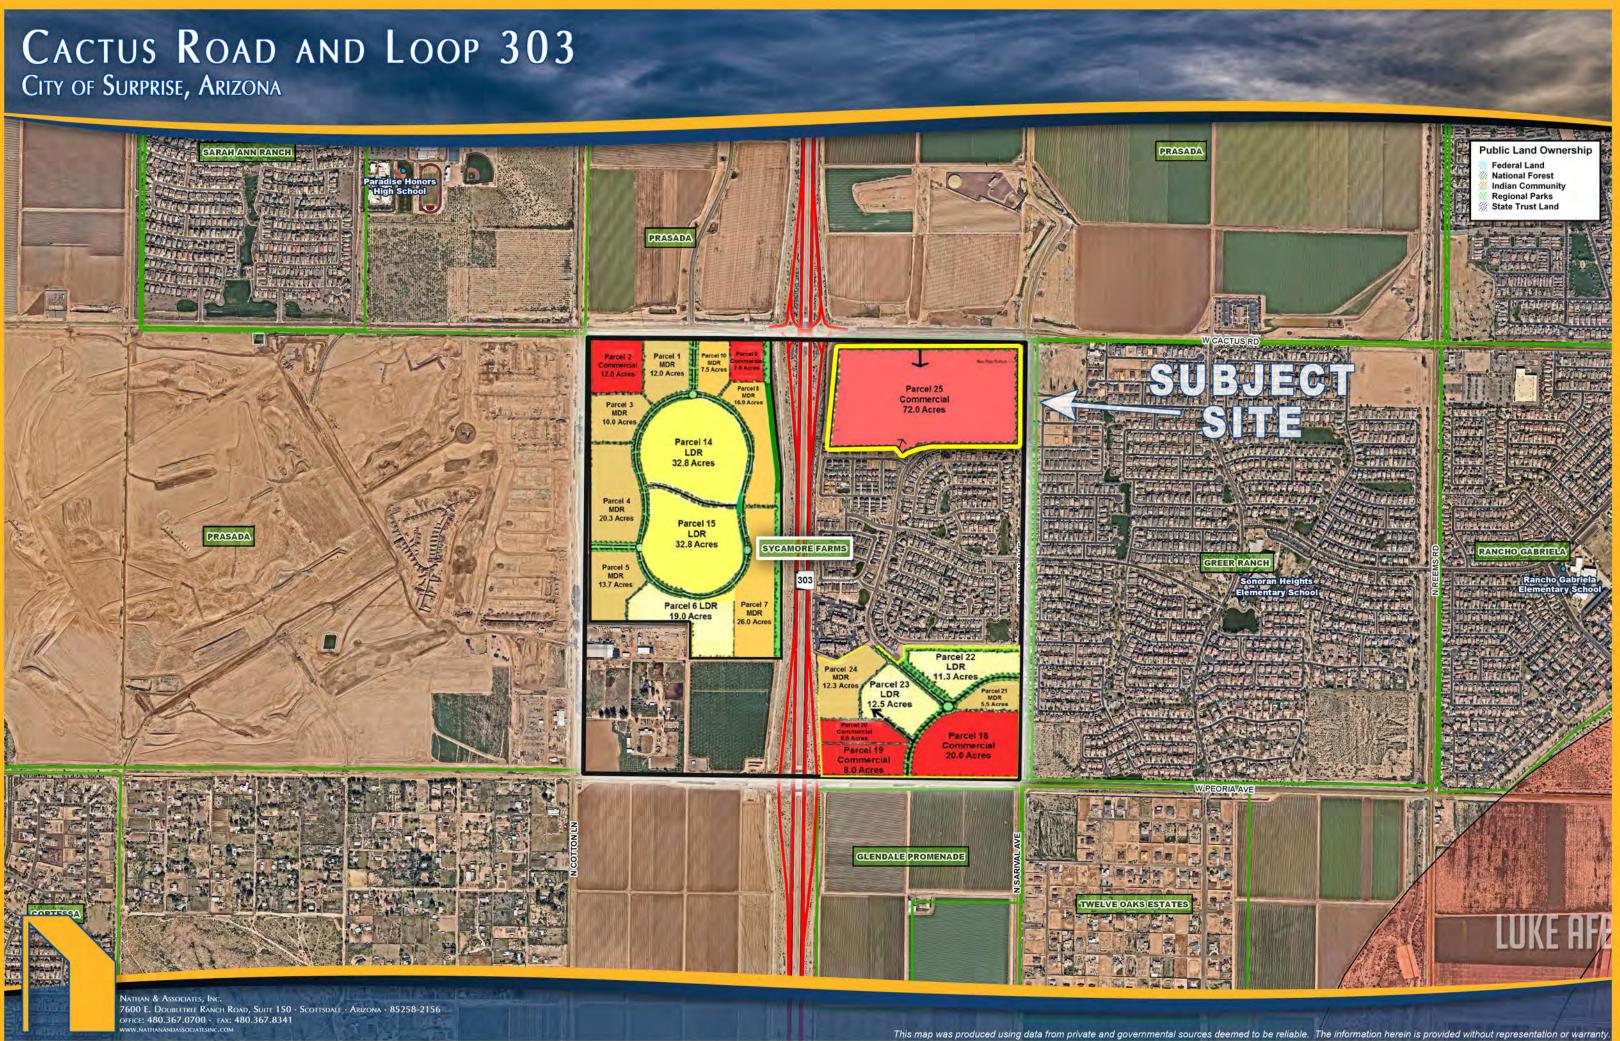

# CACTUS ROAD AND LOOP 303 SOUTHEAST CORNER

LOCATION: Located at the southeast corner of Cactus Road and Loop 303 in Surprise, Arizona.

SIZE: ±72 Acres

### COMMENTS:

Located just off the Loop 303, which serves as a vital regional transportation link in the West Valley and beyond, this  $\pm$ 72-acre parcel in the heart of Surprise offers excellent investment or development opportunities.