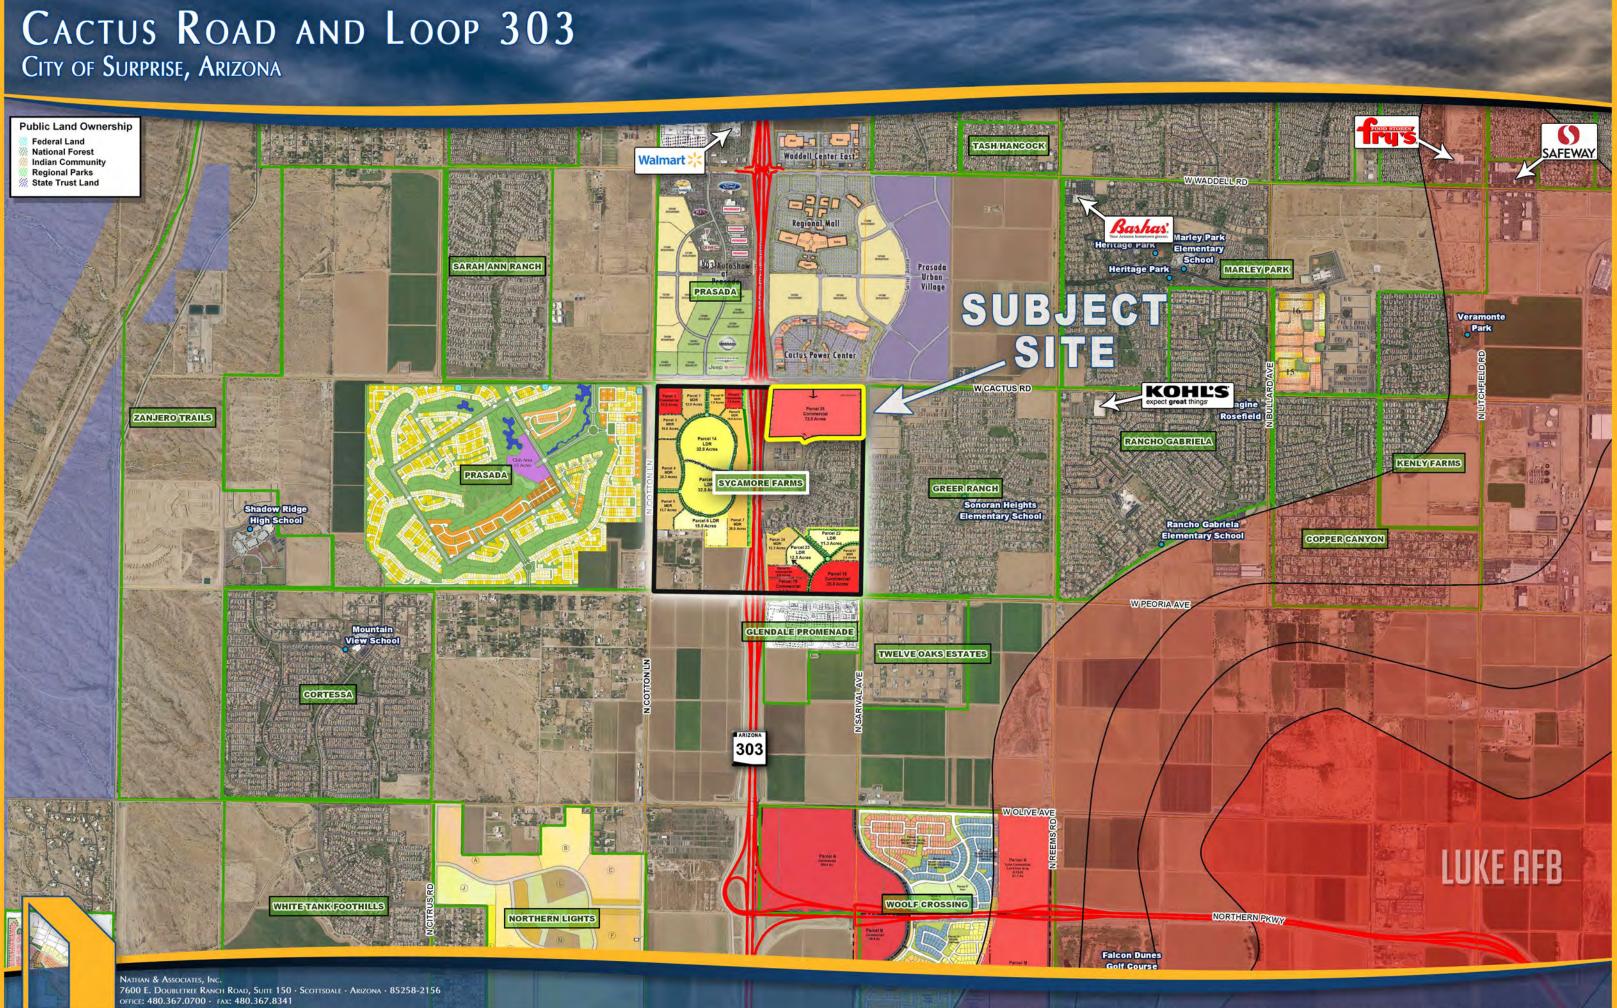

# CACTUS ROAD AND LOOP 303 SOUTHEAST CORNER

LOCATION: Located at the southeast corner of Cactus Road and Loop 303 in Surprise, Arizona.

SIZE: ±72 Acres

### COMMENTS:

Located just off the Loop 303, which serves as a vital regional transportation link in the West Valley and beyond, this  $\pm$ 72-acre parcel in the heart of Surprise offers excellent investment or development opportunities.