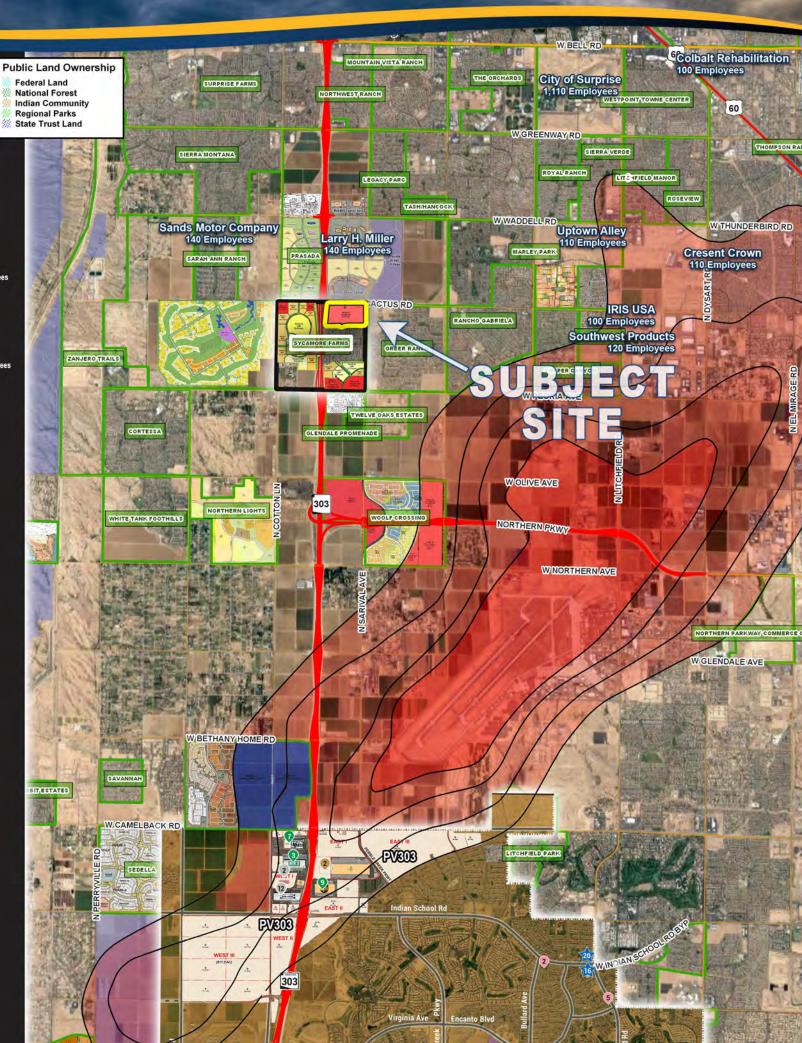

# CACTUS ROAD AND LOOP 303 SOUTHEAST CORNER

LOCATION: Located at the southeast corner of Cactus Road and Loop 303 in Surprise, Arizona.

SIZE: ±72 Acres

### COMMENTS:

Located just off the Loop 303, which serves as a vital regional transportation link in the West Valley and beyond, this  $\pm$ 72-acre parcel in the heart of Surprise offers excellent investment or development opportunities.