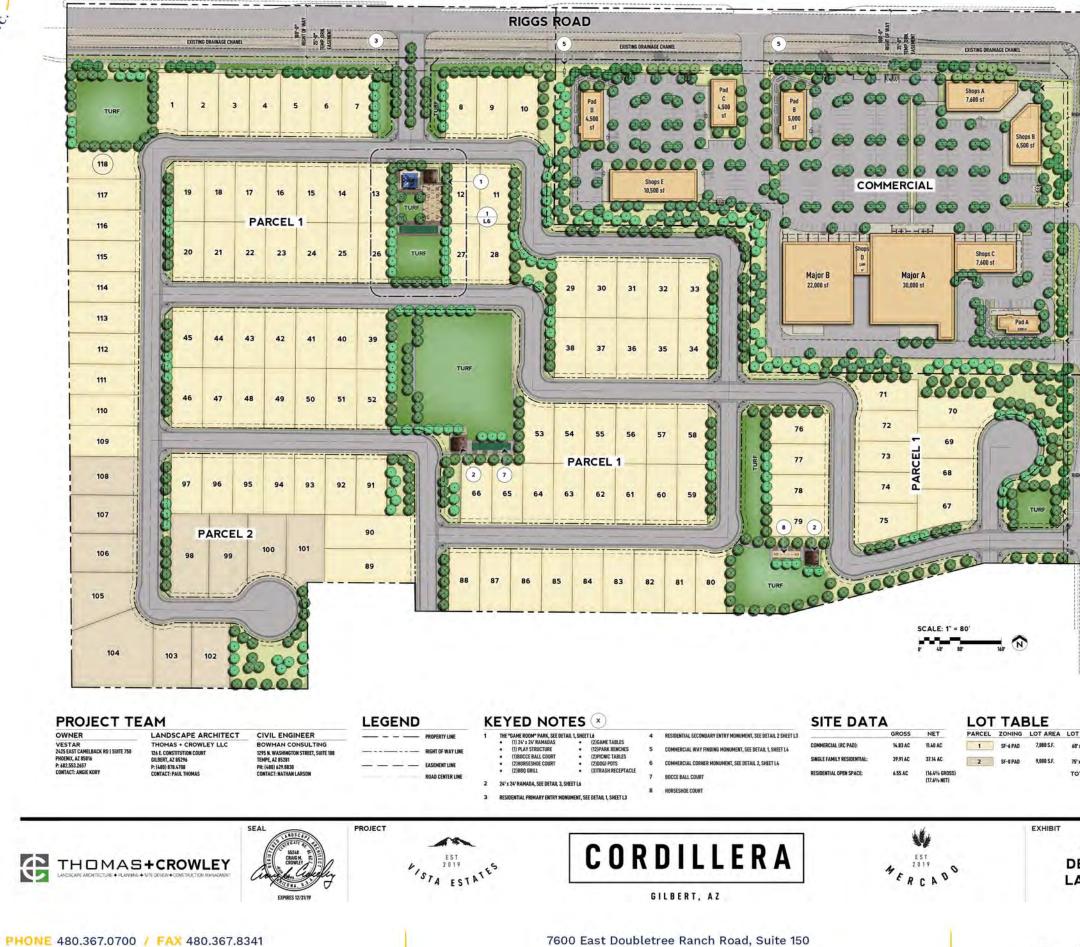

### SIZE

±37.14 Net Acres (±39.91 Gross Acres)

- 107 Lots - 60' x 117' | SF-6 PAD (minimum lot area 7,000 SF)
- 11 Lots - 75' x 120' | SF-8 PAD (minimum lot area 9,000 SF)
\*Preliminary plat approval projected 8/5/2020
\*Offsites- All offsites are complete

#### ZONING

SF-6 (35.8 Acres) \*with a planned area development (PAD) overlay | Town of Gilbert SF-8 (4.08 Acres) \*with a planned area development (PAD) overlay | Town of Gilbert \* *Preliminary Plat expected to be approved August 5, 2020.* 

## CORDILLERA/ SITE PLAN

|                                   | SYMBOL BOTANICAL NAME<br>COMMON NAME                                       | SIZE             |
|-----------------------------------|----------------------------------------------------------------------------|------------------|
| 6                                 | PISTACIA X 'RED PUSH'                                                      | 24" BOX          |
| 0"   <br> -0"   <br>DF WAY        | PARKINSONIA X<br>SONORAN EMERALD                                           | 24" BOX          |
| JF WAT                            | SONORAN EMERALD PALO VERDE                                                 | 24" BOX          |
|                                   | CERCIDIUM X 'DESERT MUSEUM'<br>DESERT MUSEUM PALO VERDE                    |                  |
|                                   | ULMUS PARVIFOLIA<br>SEMPEVIRENS                                            | 24" BOX          |
|                                   | LARGE SHRUBS                                                               | SIZE             |
| 5                                 | TECOMA X 'ORANGE JUBILEE'<br>ORANGE JUBILEE                                | 5 GAL.           |
| <u> </u>                          | DODONEA VISCOSA 'PURPUREA'<br>PURPLE HOPSEED BUSH                          | 5 GAL.           |
|                                   | SHRUBS                                                                     | SIZE             |
| E I                               | LEUCOPYLLUM LANGMANIAE<br>"LYNNS LEGACY"<br>LYNNS LEGACY SAGE              | 5 GAL.           |
| ×                                 | NERIUM OLEANDER<br>PETITE PINK<br>PETITE PINK OLEANDER                     | 5 GAL.           |
|                                   | EROMOPHILA MACULATA<br>"VALENTINE"<br>VALENTINE BUSH                       | 5 GAL.           |
| Ξì                                | RUELLIA BRITTONIANA<br>RUELLIA                                             | 5 GAL.           |
| <b>5</b>                          | NANDINA DOMESTICA<br>GULFSTREAM<br>GULFSTREAM NANDINA<br>(HEAVENLY BAMBOO) | 5 GAL.           |
|                                   | RUESSELLIA EQUISITIFORMUS<br>CORAL FOUNTAIN                                | 5 GAL            |
| 0                                 | ACCENTS                                                                    | SIZE             |
|                                   | HESPERALOE FUNIFERA<br>GIANT HESPERALOE                                    | 5 GAL.           |
|                                   | HESPERALOE P. 'BRAKELIGHTS'<br>RED HESPERALOE                              | 5 GAL.           |
|                                   | BOUGAINVILLEA 'SAN DIEGO RED'<br>SAN DIEGO RED BOUGAINVILLEA               | 5 GAL.           |
|                                   | GROUNDCOVER                                                                | SIZE             |
|                                   | ROSMARINUS OFFICIONALIS<br>HUNNINGTON CARPET<br>TRAILING ROSEMARY          | 1 GAL.           |
| WAY                               | LANTANA MONTIVENDESIS<br>PURPLE TRAILING LANTANA                           | 1 GAL.           |
|                                   | LANTANA X 'NEW GOLD'<br>NEW GOLD LANTANA                                   | 1 GAL.           |
| 9 A                               | DALEA CAPITATA 'SIERRA GOLD'<br>SIERRA GOLD DALEA                          | 1 GAL.           |
|                                   | WEDILIA TRILOBATA<br>YELLOW DOT                                            | 1 GAL.           |
|                                   | TURF                                                                       | SIZE             |
|                                   | TURF CYNODON DACTYLON "MIDIRON"                                            | SOD              |
|                                   | TURF BORDER                                                                | SIZE             |
|                                   | CONCRETE<br>TURF HEADER<br>REGULAR GRAY                                    | 6* x 6*          |
|                                   | TOP DRESSING                                                               | SIZE             |
|                                   | DECOMPOSED GRANITE<br>EXPRESS BROWN                                        | 1/2"<br>SCREENED |
|                                   | ANGULAR RIP RAP                                                            | 3"-6"<br>ANGULAR |
| 1)<br>IZE LOTS<br>17 107<br>28 11 | RIGGS ROAD<br>SITE OV P                                                    |                  |
| AL 118                            | SAN TAN BLVD.                                                              | ~                |
|                                   | VICINITY MAP                                                               | N                |
|                                   | PLAN SC                                                                    | ALE: N.T.S.      |