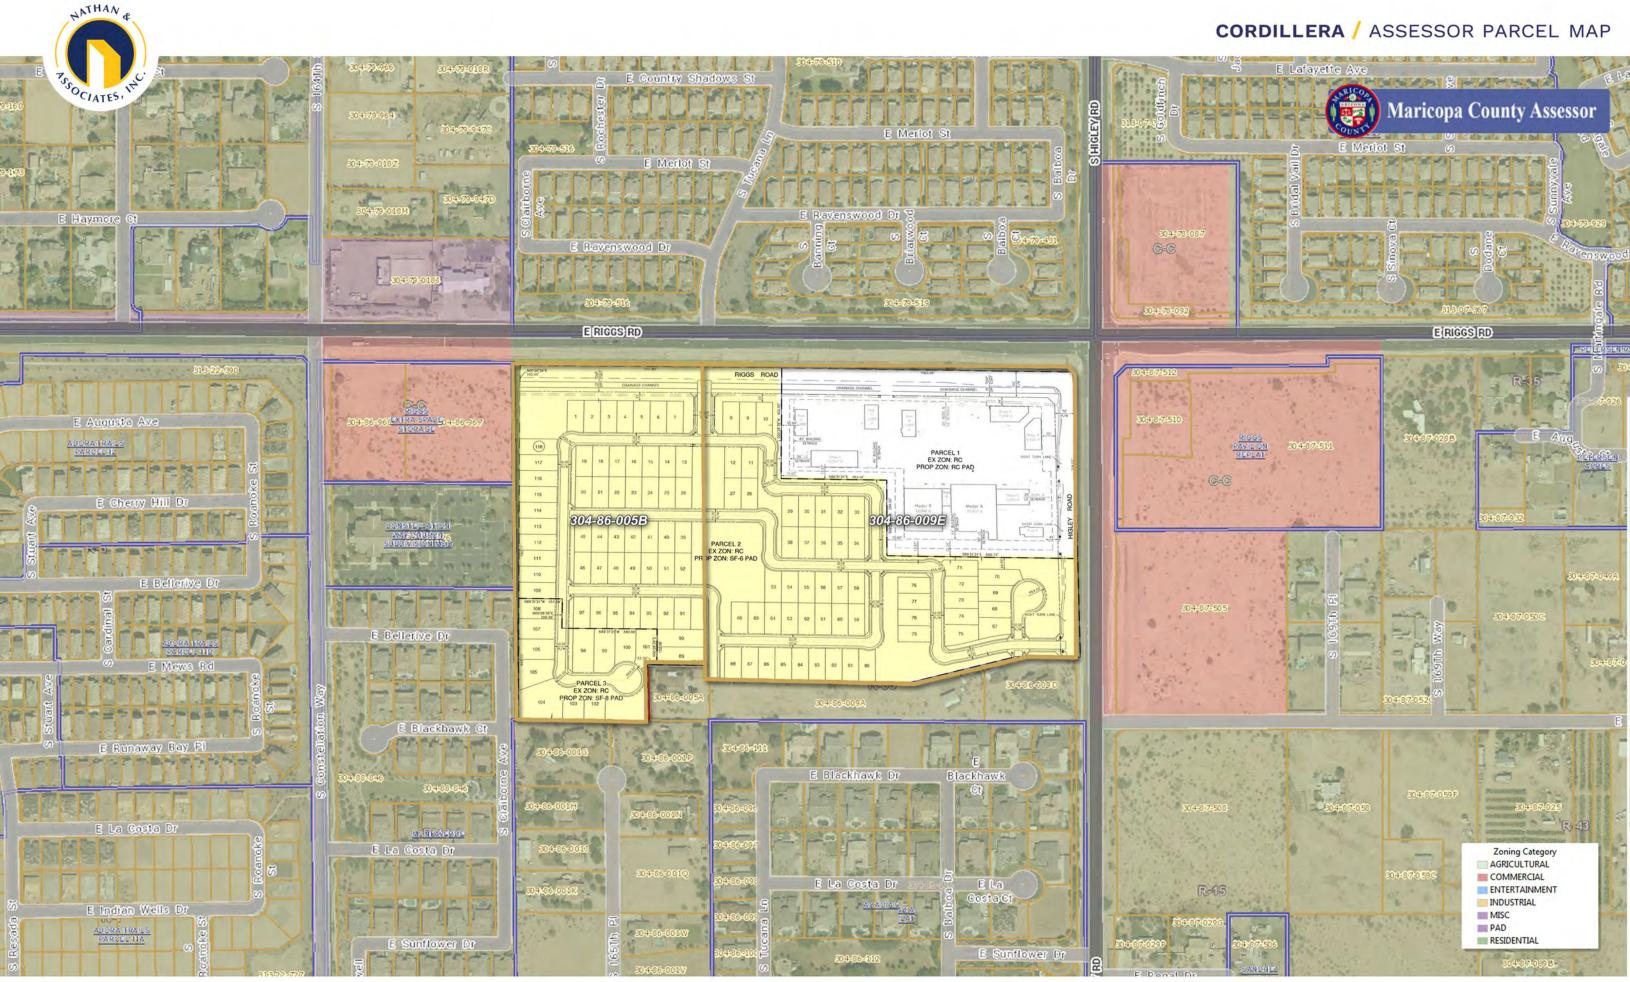

### LOCATION

Surrounding the southwest corner of Higley Road and Riggs Road in Gilbert, Arizona.

### SIZE

±37.14 Net Acres (±39.91 Gross Acres)

- 107 Lots - 60' x 117' | SF-6 PAD (minimum lot area 7,000 SF)
- 11 Lots - 75' x 120' | SF-8 PAD (minimum lot area 9,000 SF)
\*Preliminary plat approval projected 8/5/2020
\*Offsites- All offsites are complete

### ASSESSOR PARCEL NUMBERS

304-86-005B and 304-86-009E (portion)

#### ZONING

SF-6 (35.8 Acres) \*with a planned area development (PAD) overlay | Town of Gilbert SF-8 (4.08 Acres) \*with a planned area development (PAD) overlay | Town of Gilbert \* *Preliminary Plat expected to be approved August 5, 2020.* 