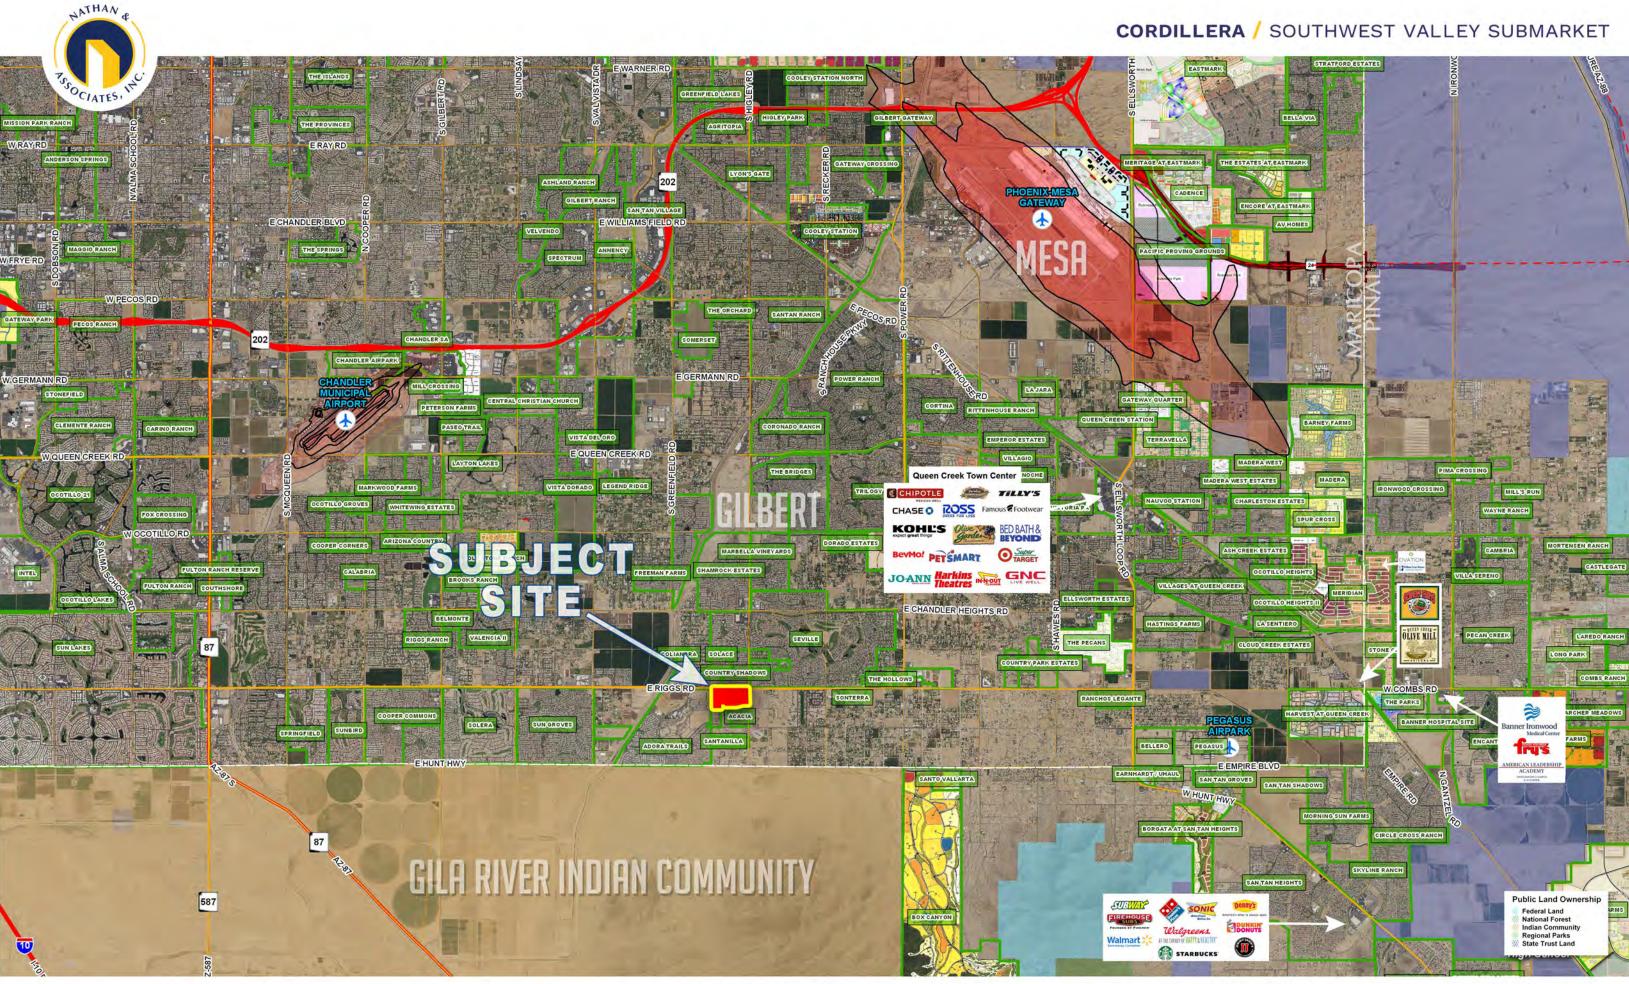

### LOCATION

Surrounding the southwest corner of Higley Road and Riggs Road in Gilbert, Arizona.