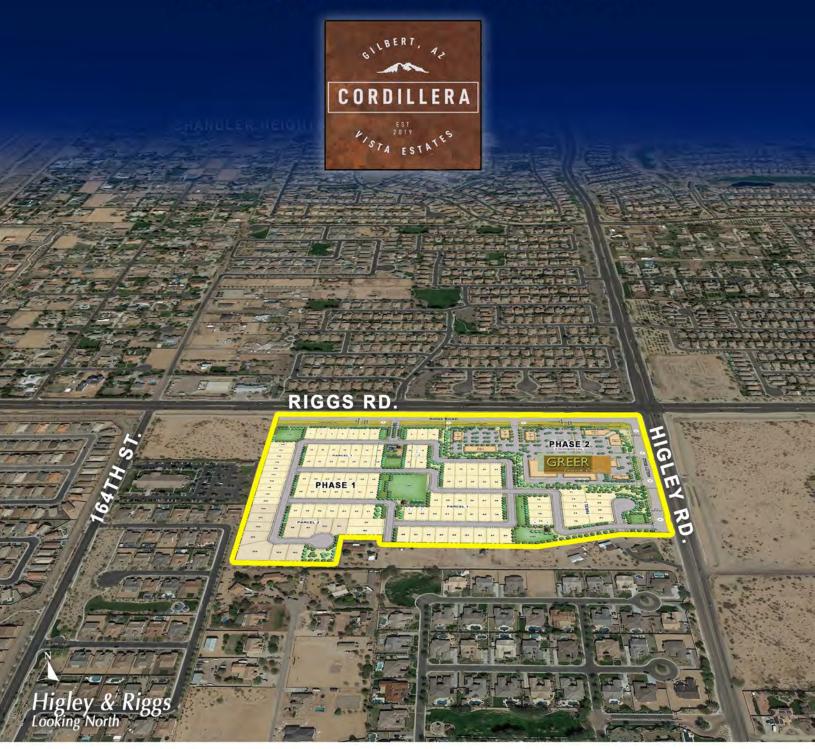

### LOCATION

Surrounding the southwest corner of Higley Road and Riggs Road in Gilbert, Arizona.

### SIZE

±37.14 Net Acres (±39.91 Gross Acres)

- 107 Lots - 60' x 117' | SF-6 PAD (minimum lot area 7,000 SF)
- 11 Lots - 75' x 120' | SF-8 PAD (minimum lot area 9,000 SF)
\*Preliminary plat approval projected 8/5/2020
\*Offsites- All offsites are complete

#### ZONING

SF-6 (35.8 Acres) \*with a planned area development (PAD) overlay | Town of Gilbert SF-8 (4.08 Acres) \*with a planned area development (PAD) overlay | Town of Gilbert \* *Preliminary Plat expected to be approved August 5, 2020.* 