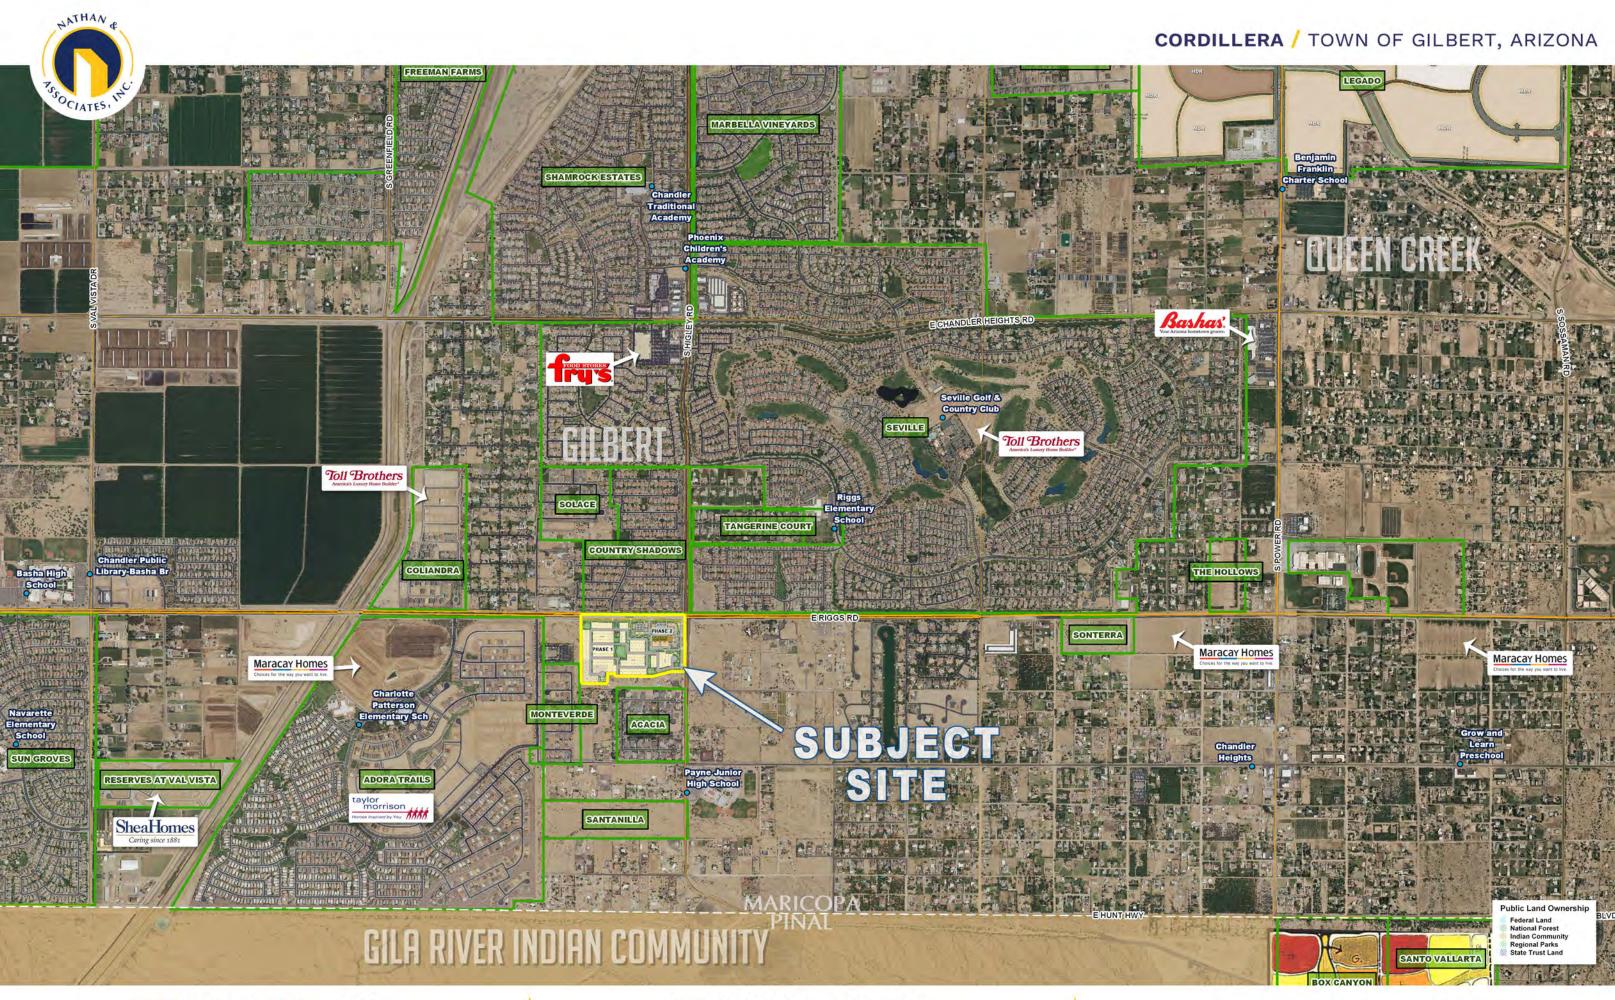

### LOCATION

Surrounding the southwest corner of Higley Road and Riggs Road in Gilbert, Arizona.