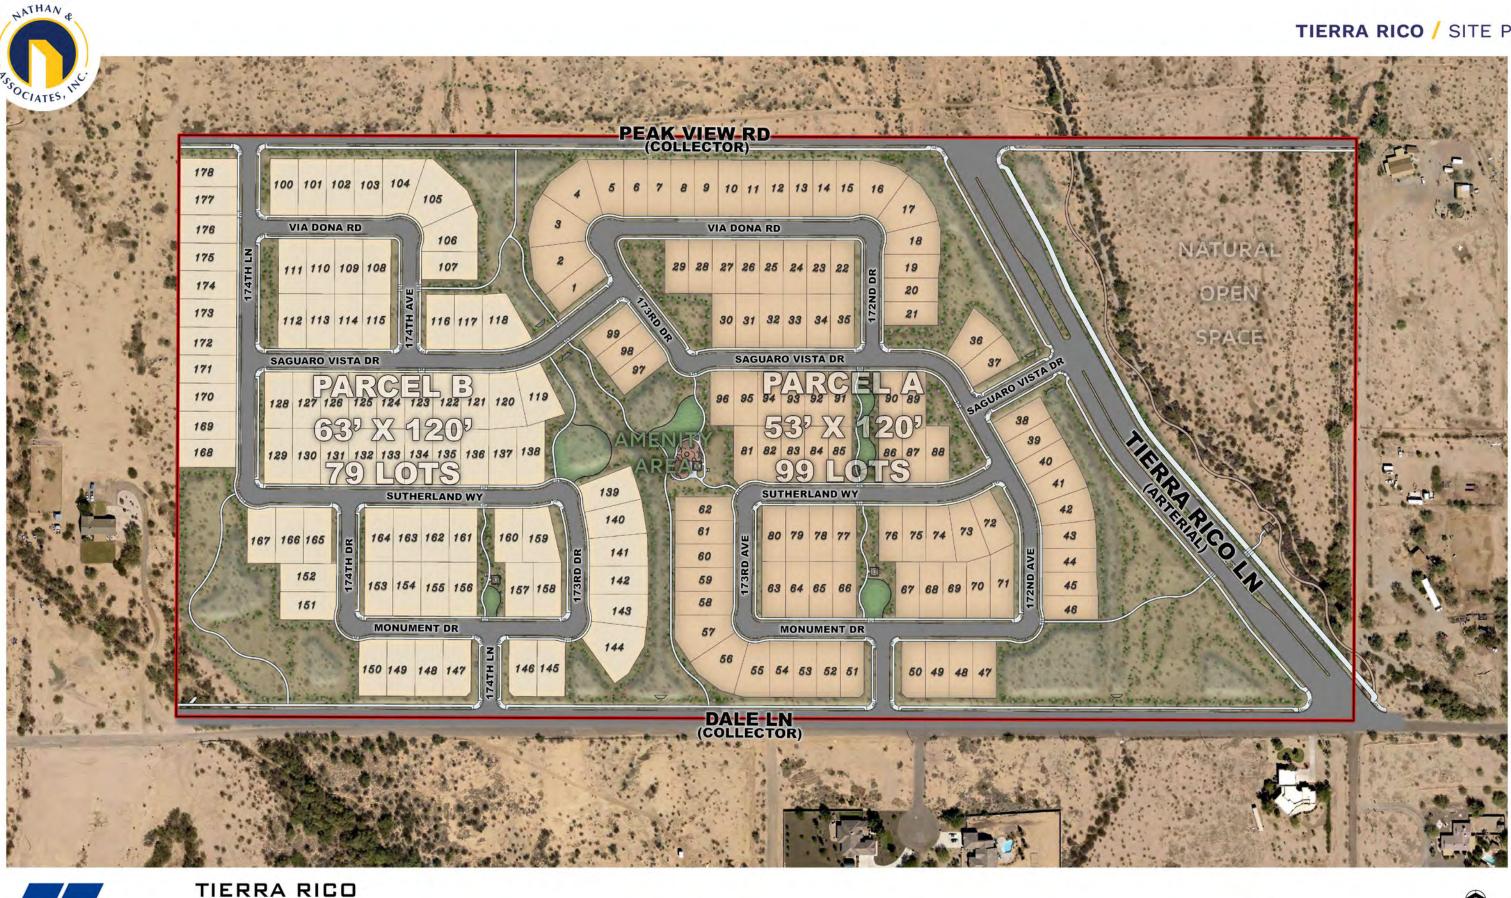

#### SIZE AND PRICE

| Lot Size   | Lot Count      | Price/FF | Price/Fully<br>Improved Lot | Total Price  |
|------------|----------------|----------|-----------------------------|--------------|
| 63' x 120' | 79             | \$1,700  | \$107,100                   | \$8,460,900  |
| 53' x 120' | 99             | \$1,700  | \$90,100                    | \$8,919,900  |
| Total      | 178 Total Lots | -        | -                           | \$17,380,800 |

#### SETBACKS

- Height (max): 30'
- Side Yard: 5'/8'
- Rear: 15'
- Lot Area (min): 6,300
- Lot Width (min): 53'

### TIERRA RICO / SITE PLAN

set is the sole property of HILGARTWILSON, LLC. No all yone other than authorized HILGARTWILSON, LLC employ

PEAK VIEW ROAD