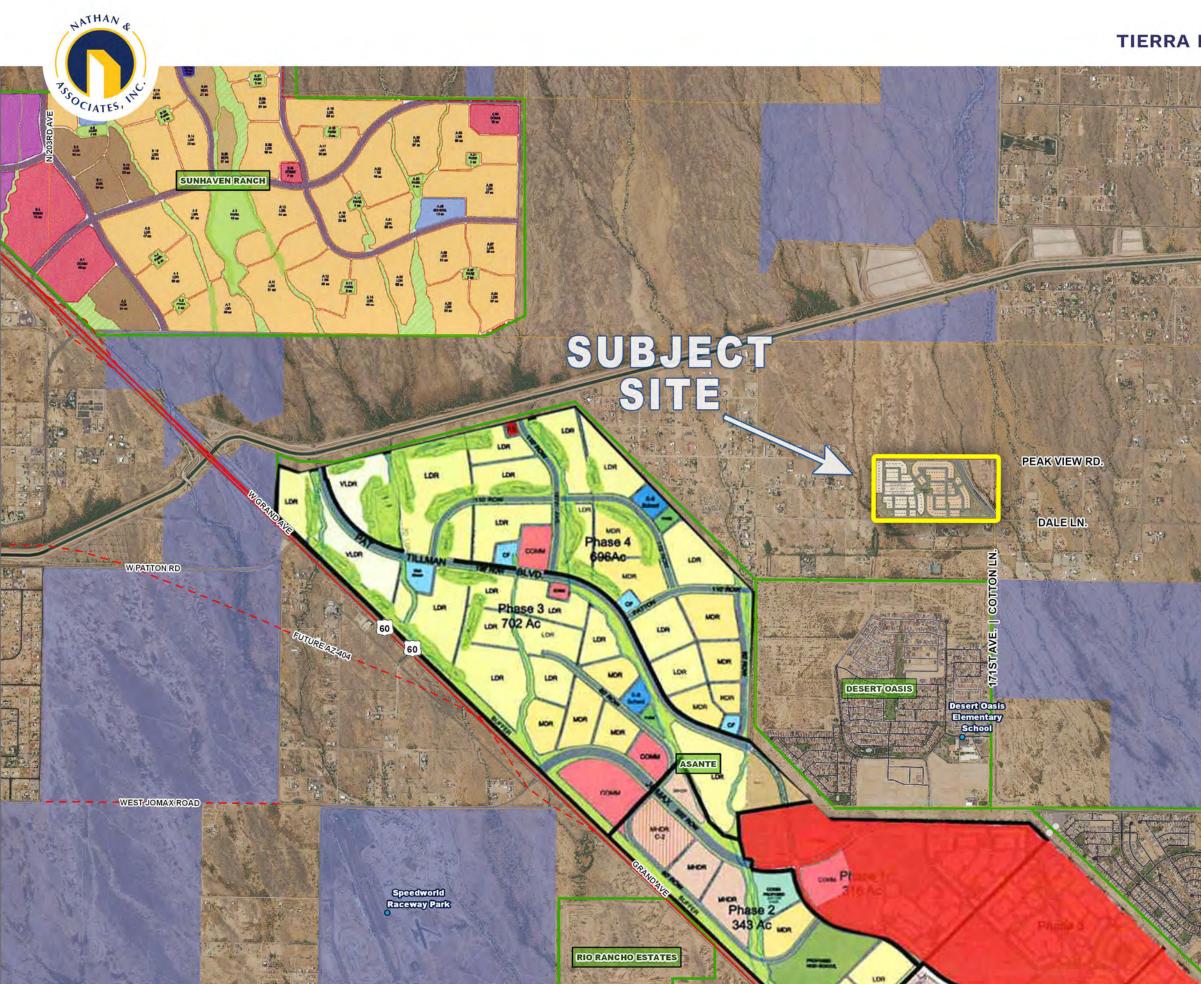

#### LOCATION

Located at the northwest corner of 171<sup>st</sup> Avenue (Cotton Lane) and Dale Lane in the City of Surprise, Arizona.