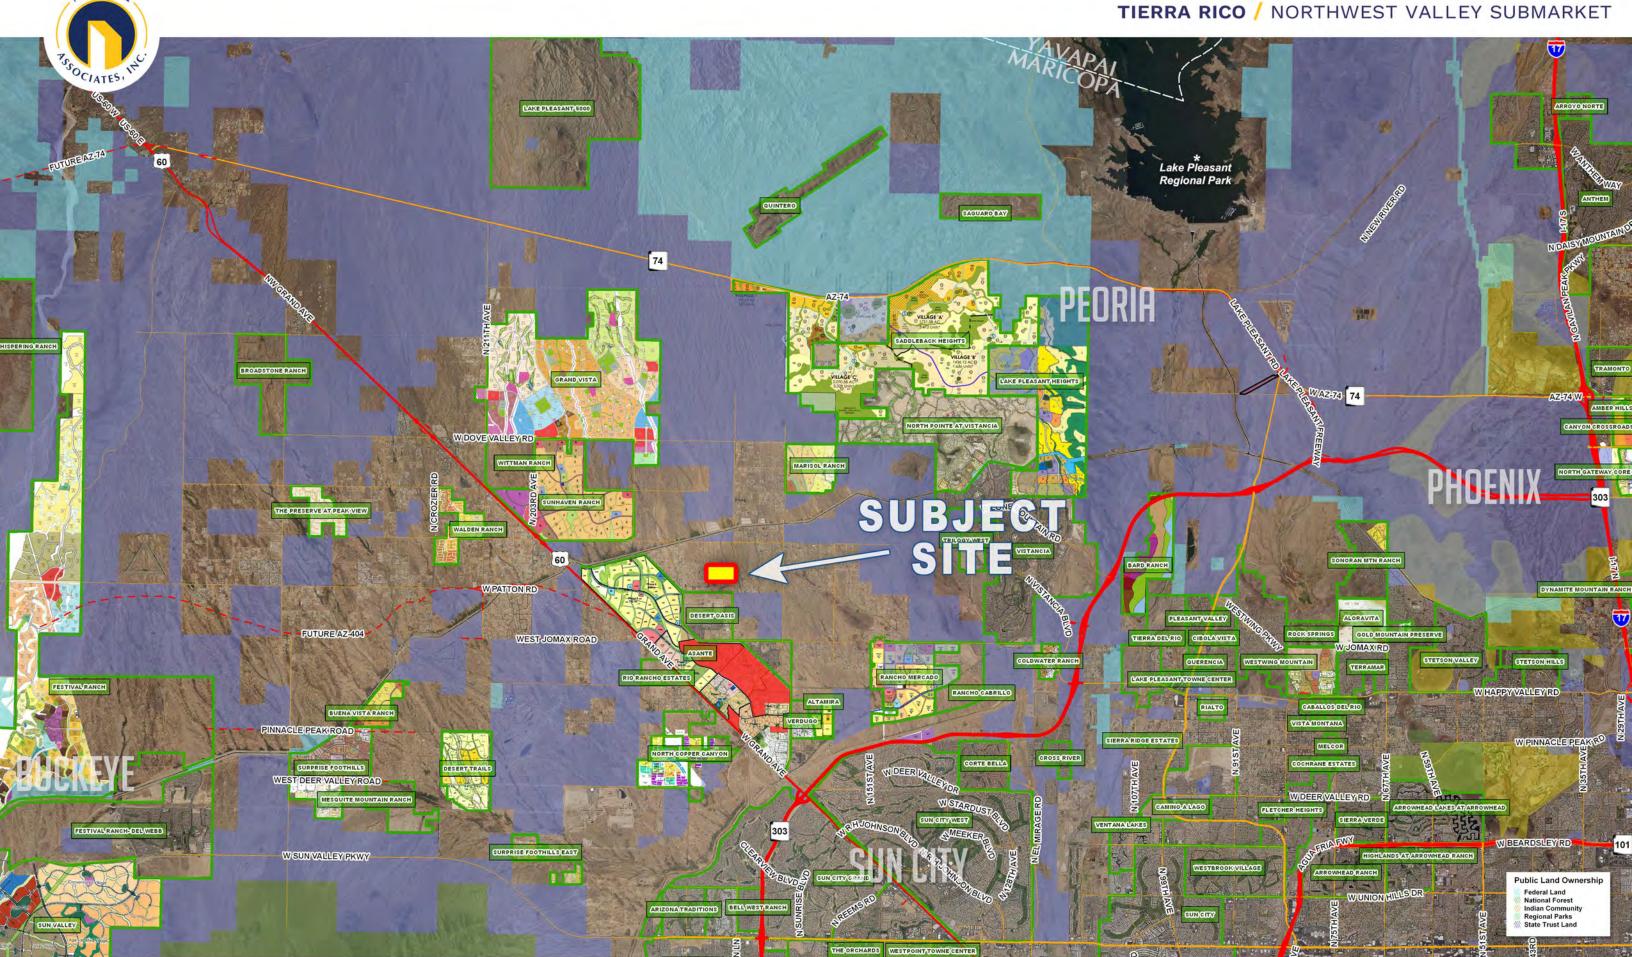

# TIERRA RICO / NORTHWEST VALLEY SUBMARKET

ふ

151ST AVE.

DIXILETA DR.

臣

DYNAMITE BLVD.

JOMAX RD.

Public Land Ownership Federal Land National Forest Indian Community Regional Parks State Trust Land