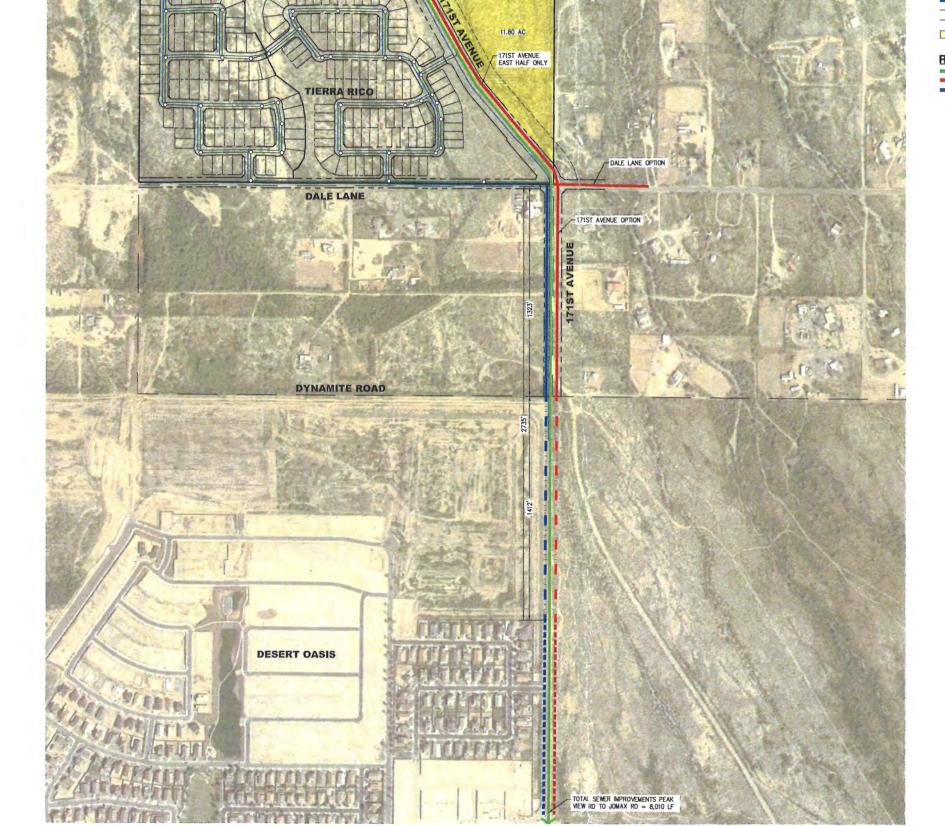

Cable TV: Cox
- Schools: Dysart Unified School District



PHONE 480.367.0700 / FAX 480.367.8341 www.NathanLandAZ.com

NATHAN &

7600 East Doubletree Ranch Road, Suite 150 Scottsdale, AZ 85258



PHONE 480.367.0700 / FAX 480.367.8341 www.NathanLandAZ.com

7600 East Doubletree Ranch Road, Suite 150 Scottsdale, AZ 85258

# TIERRA RICO / NORTHWEST VALLEY SUBMARKET

ふ

151ST AVE.



DIXILETA DR.

臣

DYNAMITE BLVD.



JOMAX RD.

Public Land Ownership Federal Land National Forest Indian Community Regional Parks State Trust Land





PHONE 480.367.0700 / FAX 480.367.8341 www.NathanLandAZ.com

7600 East Doubletree Ranch Road, Suite 150 Scottsdale, AZ 85258

### TIERRA RICO / SITE PLAN





set is the sole property of HILGARTWILSON, LLC. No all yone other than authorized HILGARTWILSON, LLC employ



PEAK VIEW ROAD

## TIERRA RICO / OFFSITE IMPROVEMENTS EXHIBIT